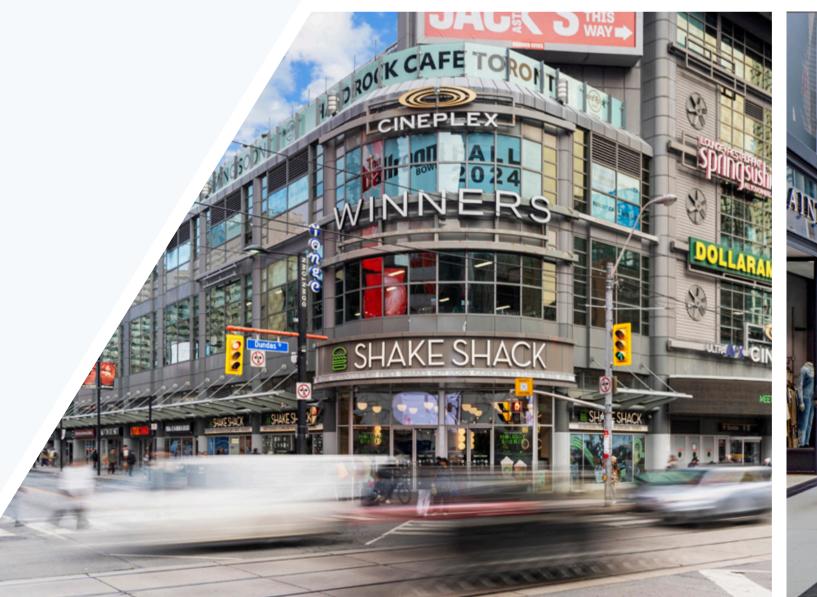

## The Toronto Eaton Centre

## **Discover the Heartbeat of Toronto**

Rising 29 storeys above the bustling intersection of Yonge and Dundas, 1 Dundas West is a modern office tower designed to inspire. Its sleek, curved architecture enhances natural light and offers breathtaking city views, creating an energizing workplace. Perfectly positioned near theaters, sports venues, and entertainment hubs, it seamlessly blends work and lifestyle.

## View all available vacancies

- **★** Direct PATH and subway access with a **Transit Score of 100 and Walk Score of 97**
- **★** Highly accessible for drivers, cyclists, transit users and pedestrians
- **★** First class property management services
- **★** Direct access to world-class retail, restaurants and entertainment
- **★** Close proximity to hotels, meeting facilities, and event spaces
- **★** Convenient on-site childcare facility