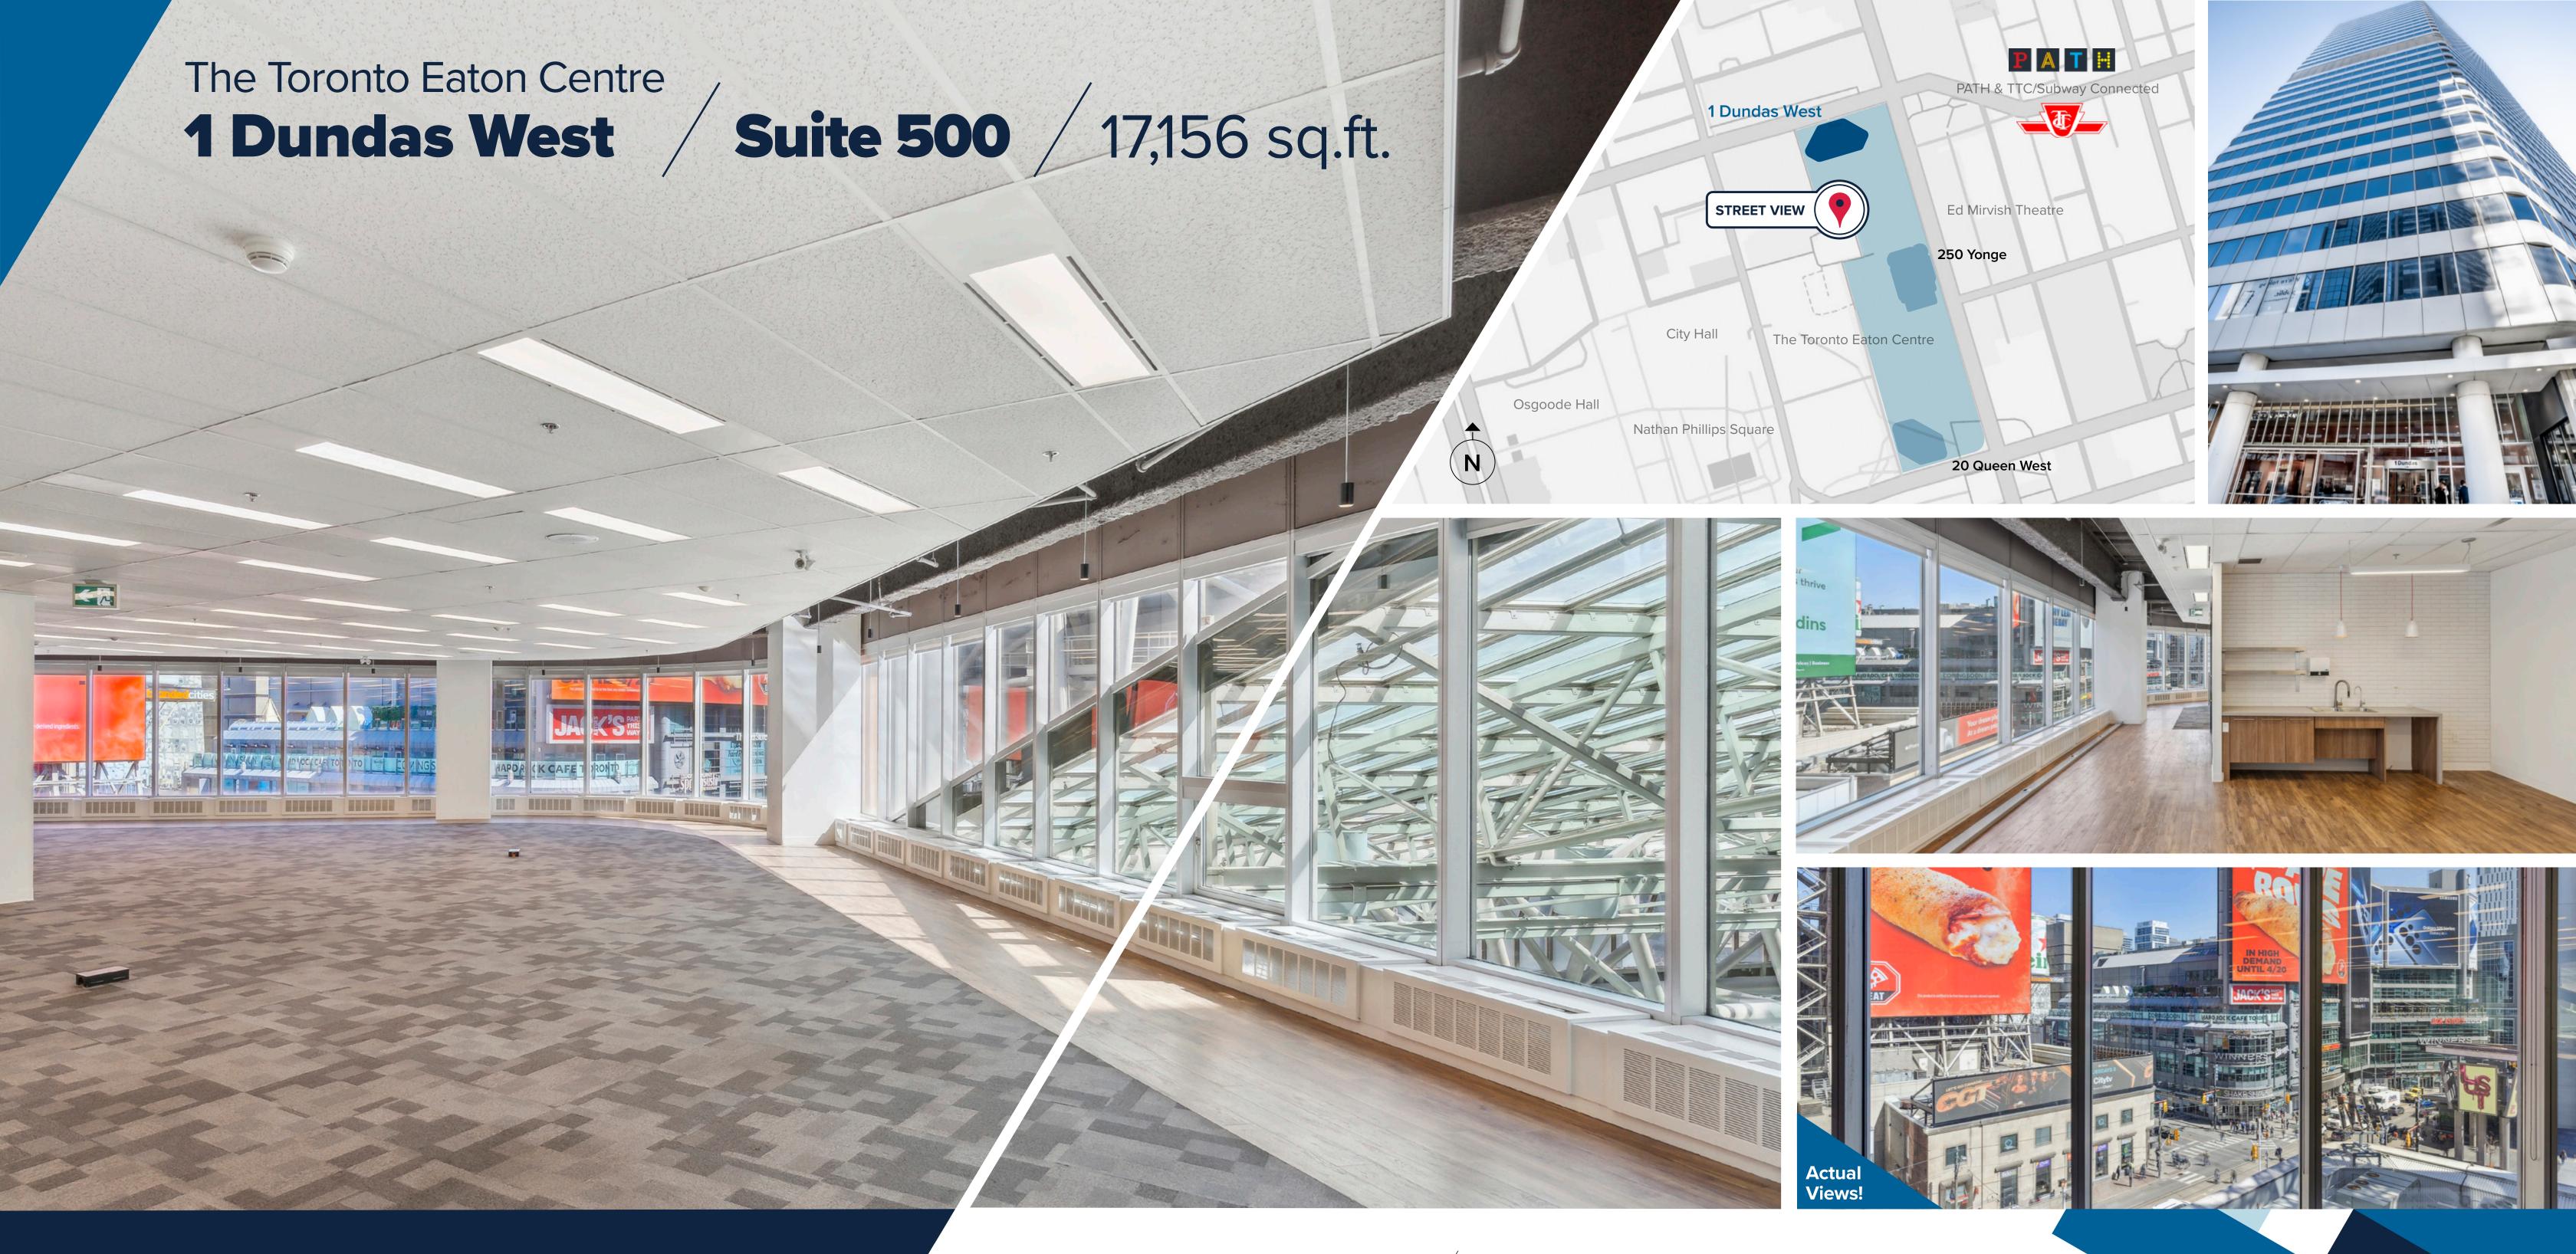

## The Toronto Eaton Centre

## 1 Dundas West

**Suite 500** 17,156 sq.ft.

Be at the heart of it all with stunning views overlooking the Eaton Centre and Dundas Square. Suite 500 is a pristine, move-in-ready office space featuring an expansive open workspace, private offices, meeting rooms, and a convenient kitchenette.

## View all available vacancies

- **★** Direct PATH and subway access with a **Transit Score of 100 and Walk Score of 97**
- **★** Highly accessible for drivers, cyclists, transit users and pedestrians
- **★** First class property management services
- **★** Direct access to world-class retail, restaurants and entertainment
- **★** Close proximity to hotels, meeting facilities, and event spaces
- **★** Convenient on-site childcare facility