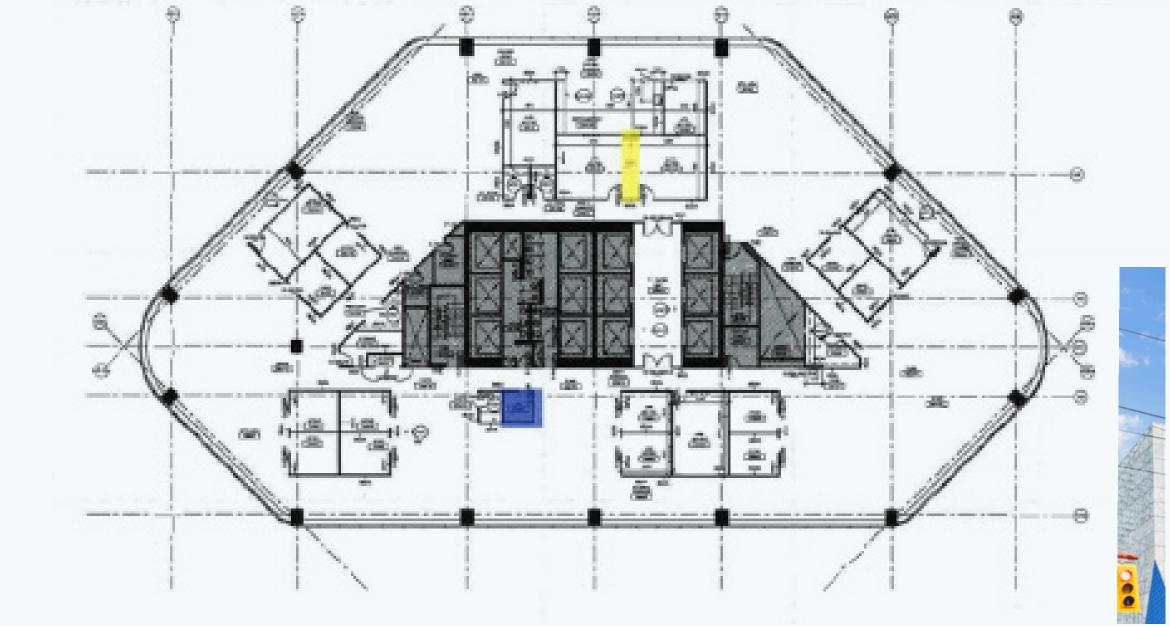

## 1 Dundas West

**Suite 500** 17,156 sq.ft.

Be at the heart of it all with stunning views overlooking the Eaton Centre and Dundas Square. Suite 500 is a pristine, move-in-ready office space featuring an expansive open workspace, private offices, meeting rooms, and a convenient kitchenette.

**Net Rent:** Starting at \$24.50 sq.ft.

Net & Additional Rent: (2025 Estimates)

Realty Taxes: \$7.45 sq.ft. Operating Costs: \$16.80 sq.ft. \$1.30 sq.ft.

**Unreserved Parking:** \$333.25 per month/permit \$463.60 per month/permit **Reserved Parking:** 

(\*HST included)

Total Square Feet of Space

449,800 sq. ft.

Typical Floor Size

17,650 sq. ft.

Number of Floors 29