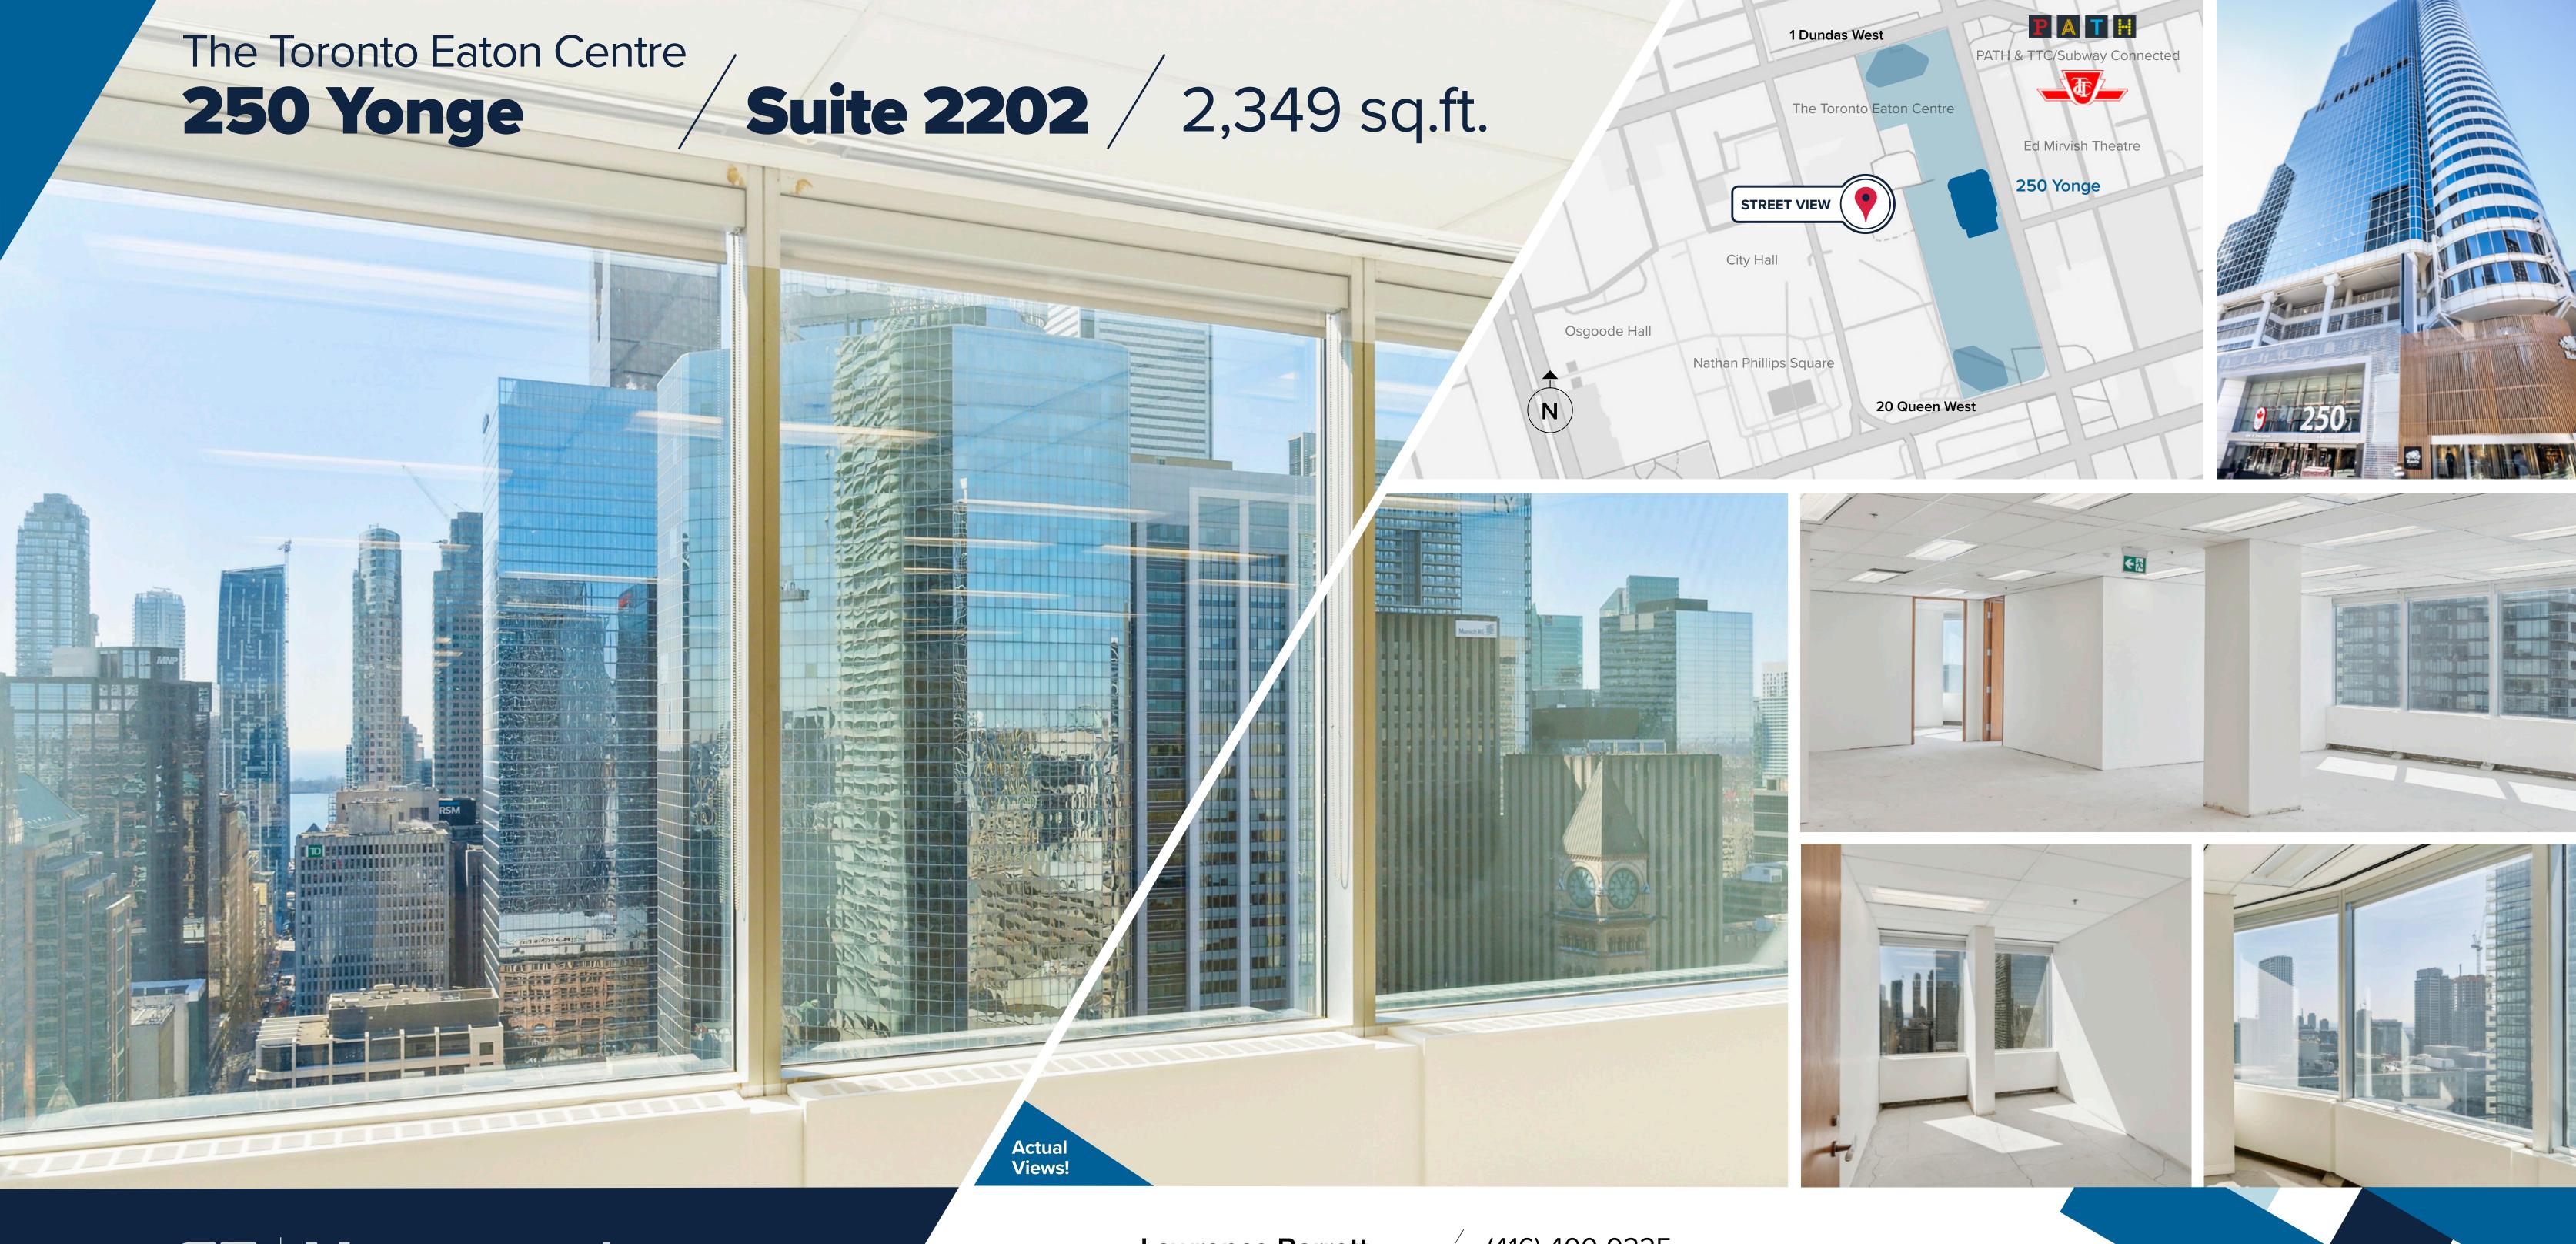

# 250 Yonge

Suite 2202 / 2,349 sq.ft.

One of Suite 2202's standout features is its prime corner-unit orientation, offering stunning lake views. The space is efficiently designed with a balanced mix of private offices and open work areas, making it both functional and inspiring.

### **A Dynamic Destination**

250 Yonge stands in the heart of downtown Toronto, atop CF Toronto Eaton Centre, the city's premier shopping destination. This 35-storey tower boasts 23,000-square-foot open floor plates, state-of-the-art technology, abundant natural light, and exceptional finishes. It's where Toronto's vibrant business and cultural communities all come together.