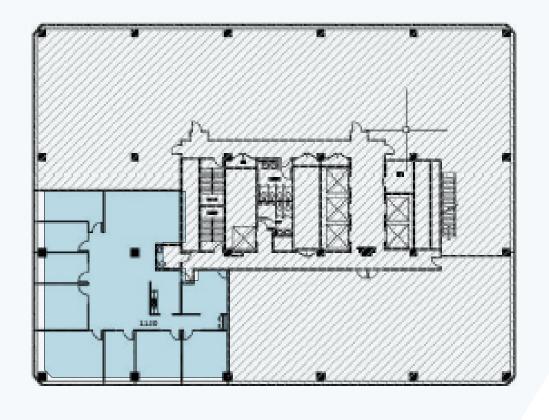

# **Pacific Centre**

700 West Georgia Street / Suite 1150 / 3,962 sq.ft.

At 3,962 sq.ft., Suite 1150 comes complete with a corner boardroom with spectacular views, seven exterior offices, kitchen and reception area.