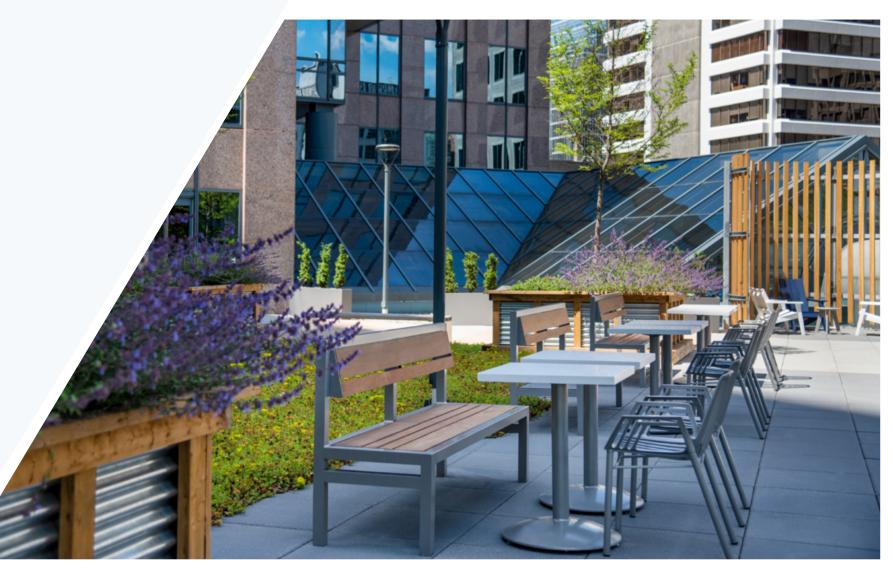

#### **CF Terrace**

The CF Terrace is a private rooftop amenity with seating that includes a large scale yoga mat, bocce court, tennis court, table tennis, and half basketball court. Tenants also have access to showers and lockers equipped with complimentary towel service.