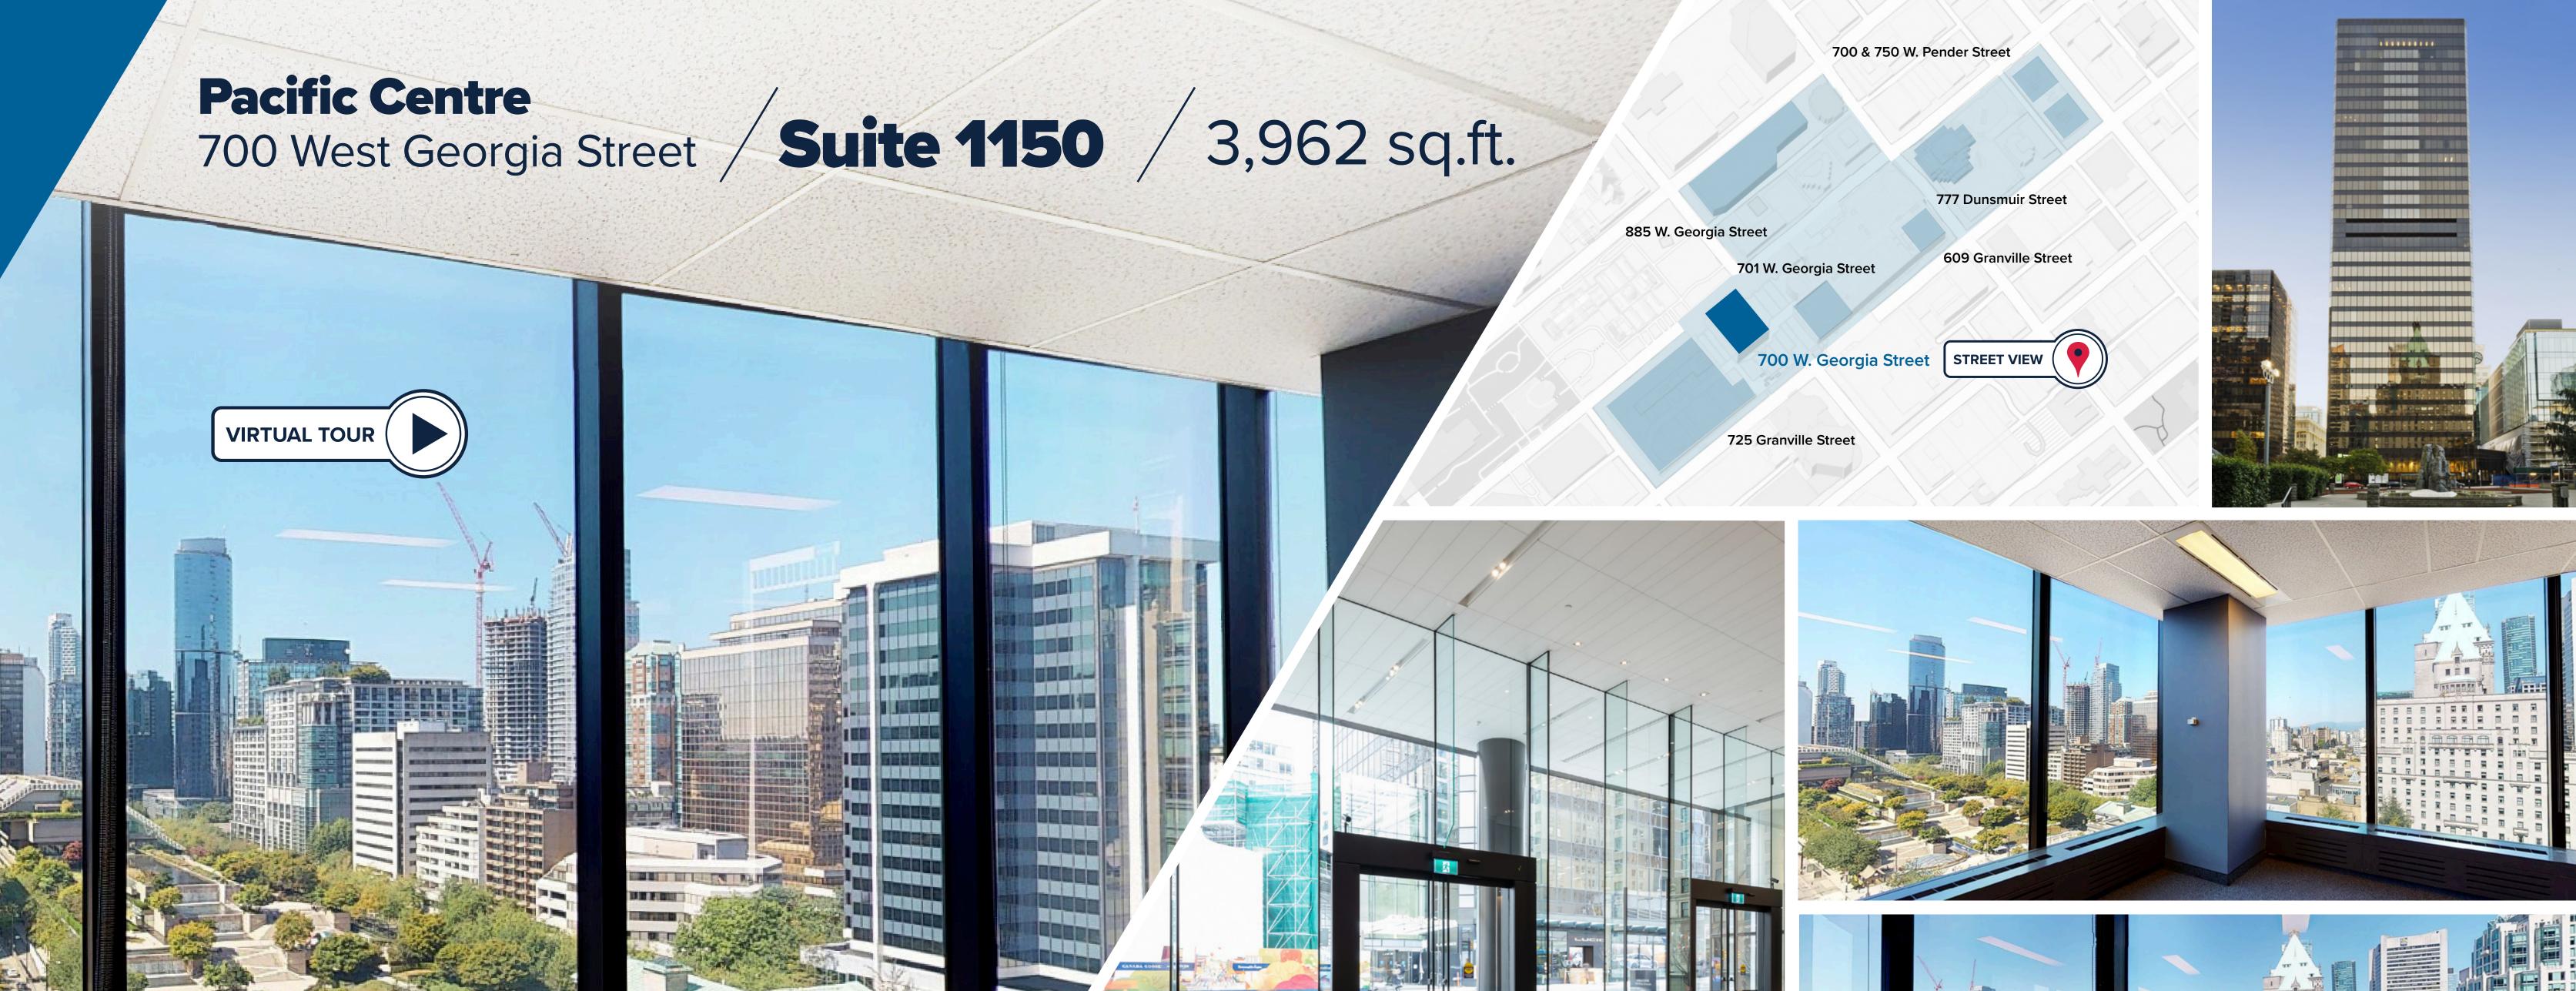

# **Pacific Centre**

700 West Georgia Street / Suite 1150 / 3,962 sq.ft.

At 3,962 sq.ft., Suite 1150 comes complete with a corner boardroom with spectacular views, seven exterior offices, kitchen and reception area.

### At the heart of it all

A Vancouver landmark with design inspired by renowned architect Mies van der Rohe, TD Tower is part of the Pacific Centre complex, putting our tenants at the heart of the downtown at the corner of Howe and West Georgia, opposite the Vancouver Art Gallery. With 30 floors of premier office space, excellent transit access and connectivity with CF Pacific Centre, this is a prestigious address with exceptional long-term tenants – right at the heart of the city's commercial scene.