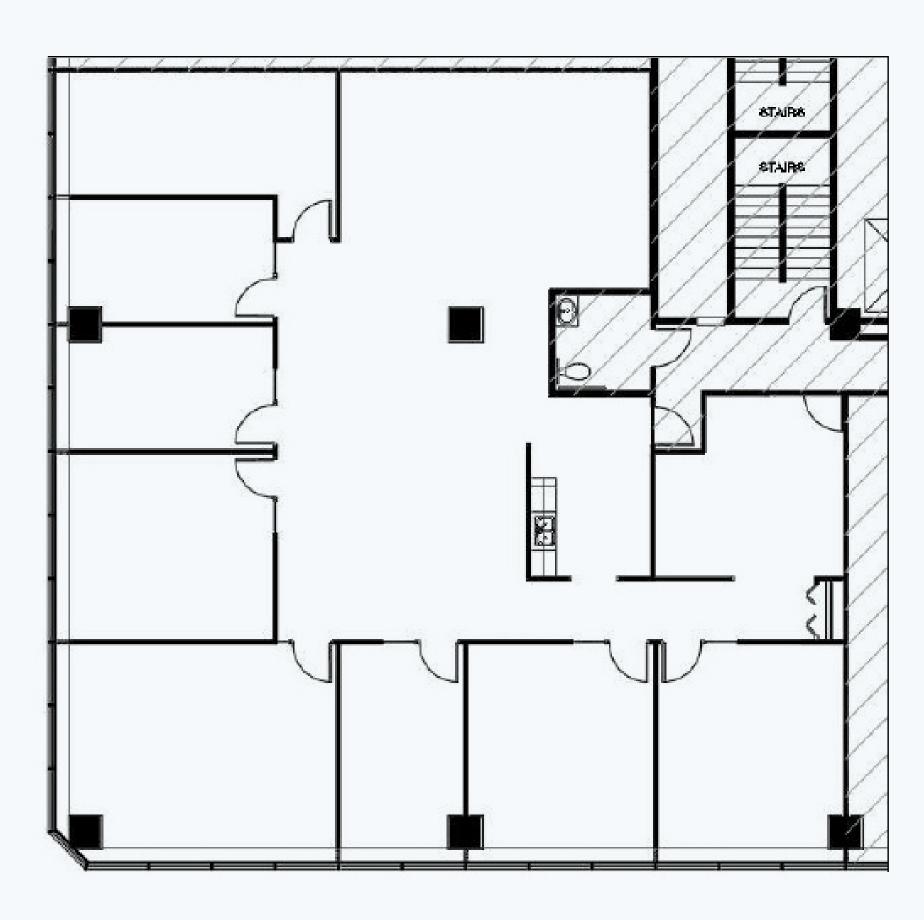

# **Pacific Centre**

700 West Georgia Street / Suite 1150 / 3,962 sq.ft.

At 3,962 sq.ft., Suite 1150 comes complete with a corner boardroom with spectacular views, seven exterior offices, kitchen and reception area.