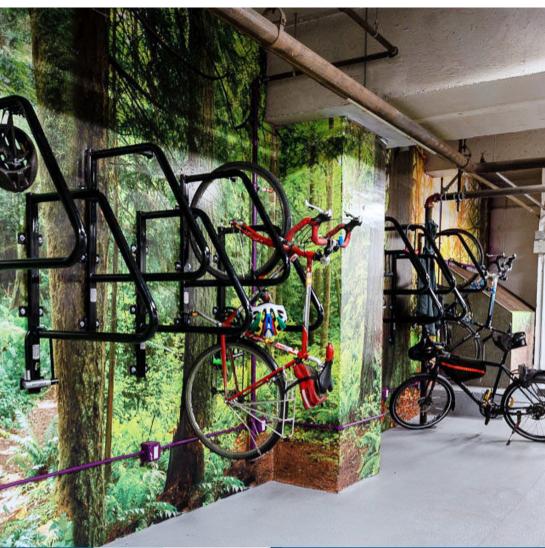

#### **Bike Storage**

Ample and secure storage space located at 885 W Georgia in the P1 level.