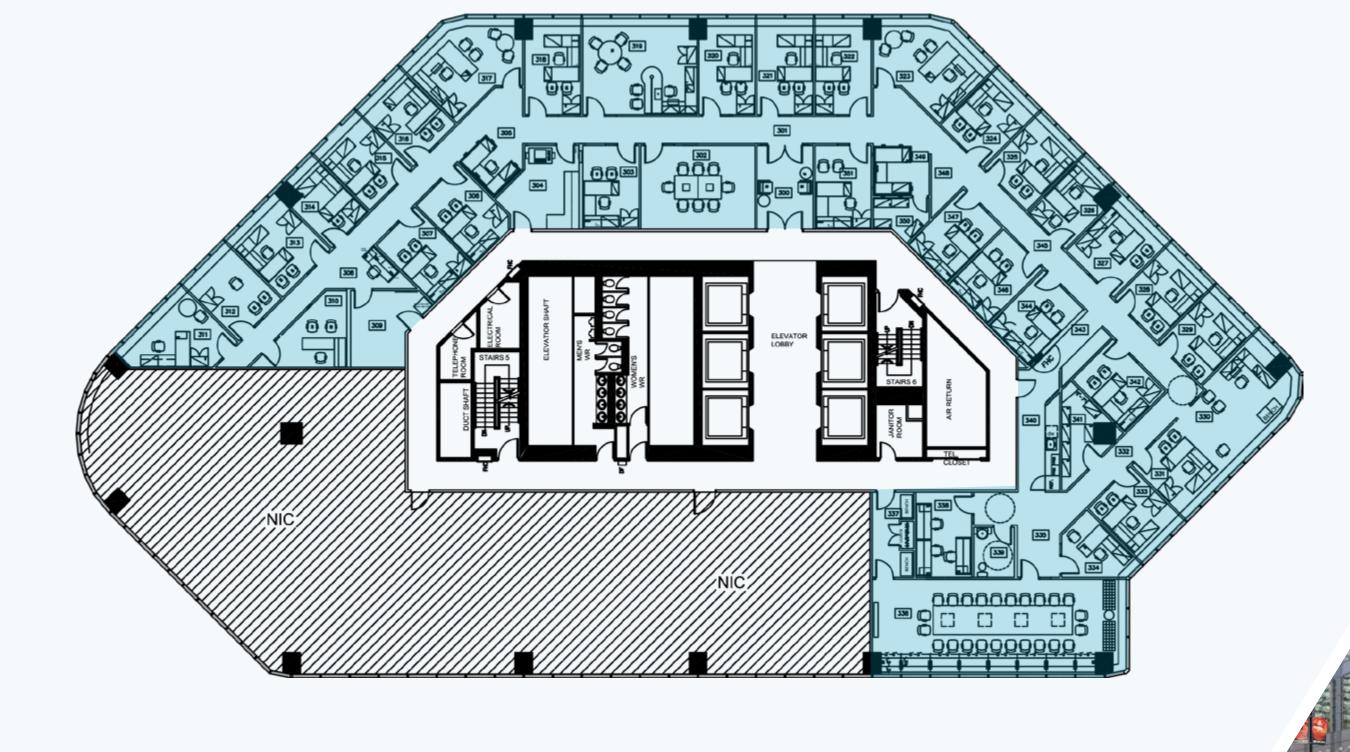

## 1 Dundas West

Suite 300 / 10,804 sq.ft.

At the heart of shopping and commerce, Suite 300 boasts an ample amount of private offices and large main boardroom.

**Net Rent:** Starting at \$24.50 sq.ft.

Net & Additional Rent: (2025 Estimates)