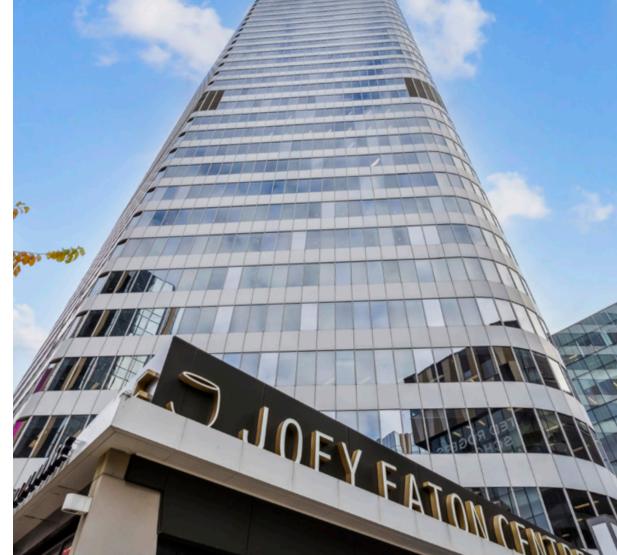

## **Discover the Heartbeat of Toronto**

Rising 29 storeys above the bustling intersection of Yonge and Dundas, 1 Dundas West is a modern office tower designed to inspire. Its sleek, curved architecture enhances natural light and offers breathtaking city views, creating an energizing workplace. Perfectly positioned near theaters, sports venues, and entertainment hubs, it seamlessly blends work and lifestyle.