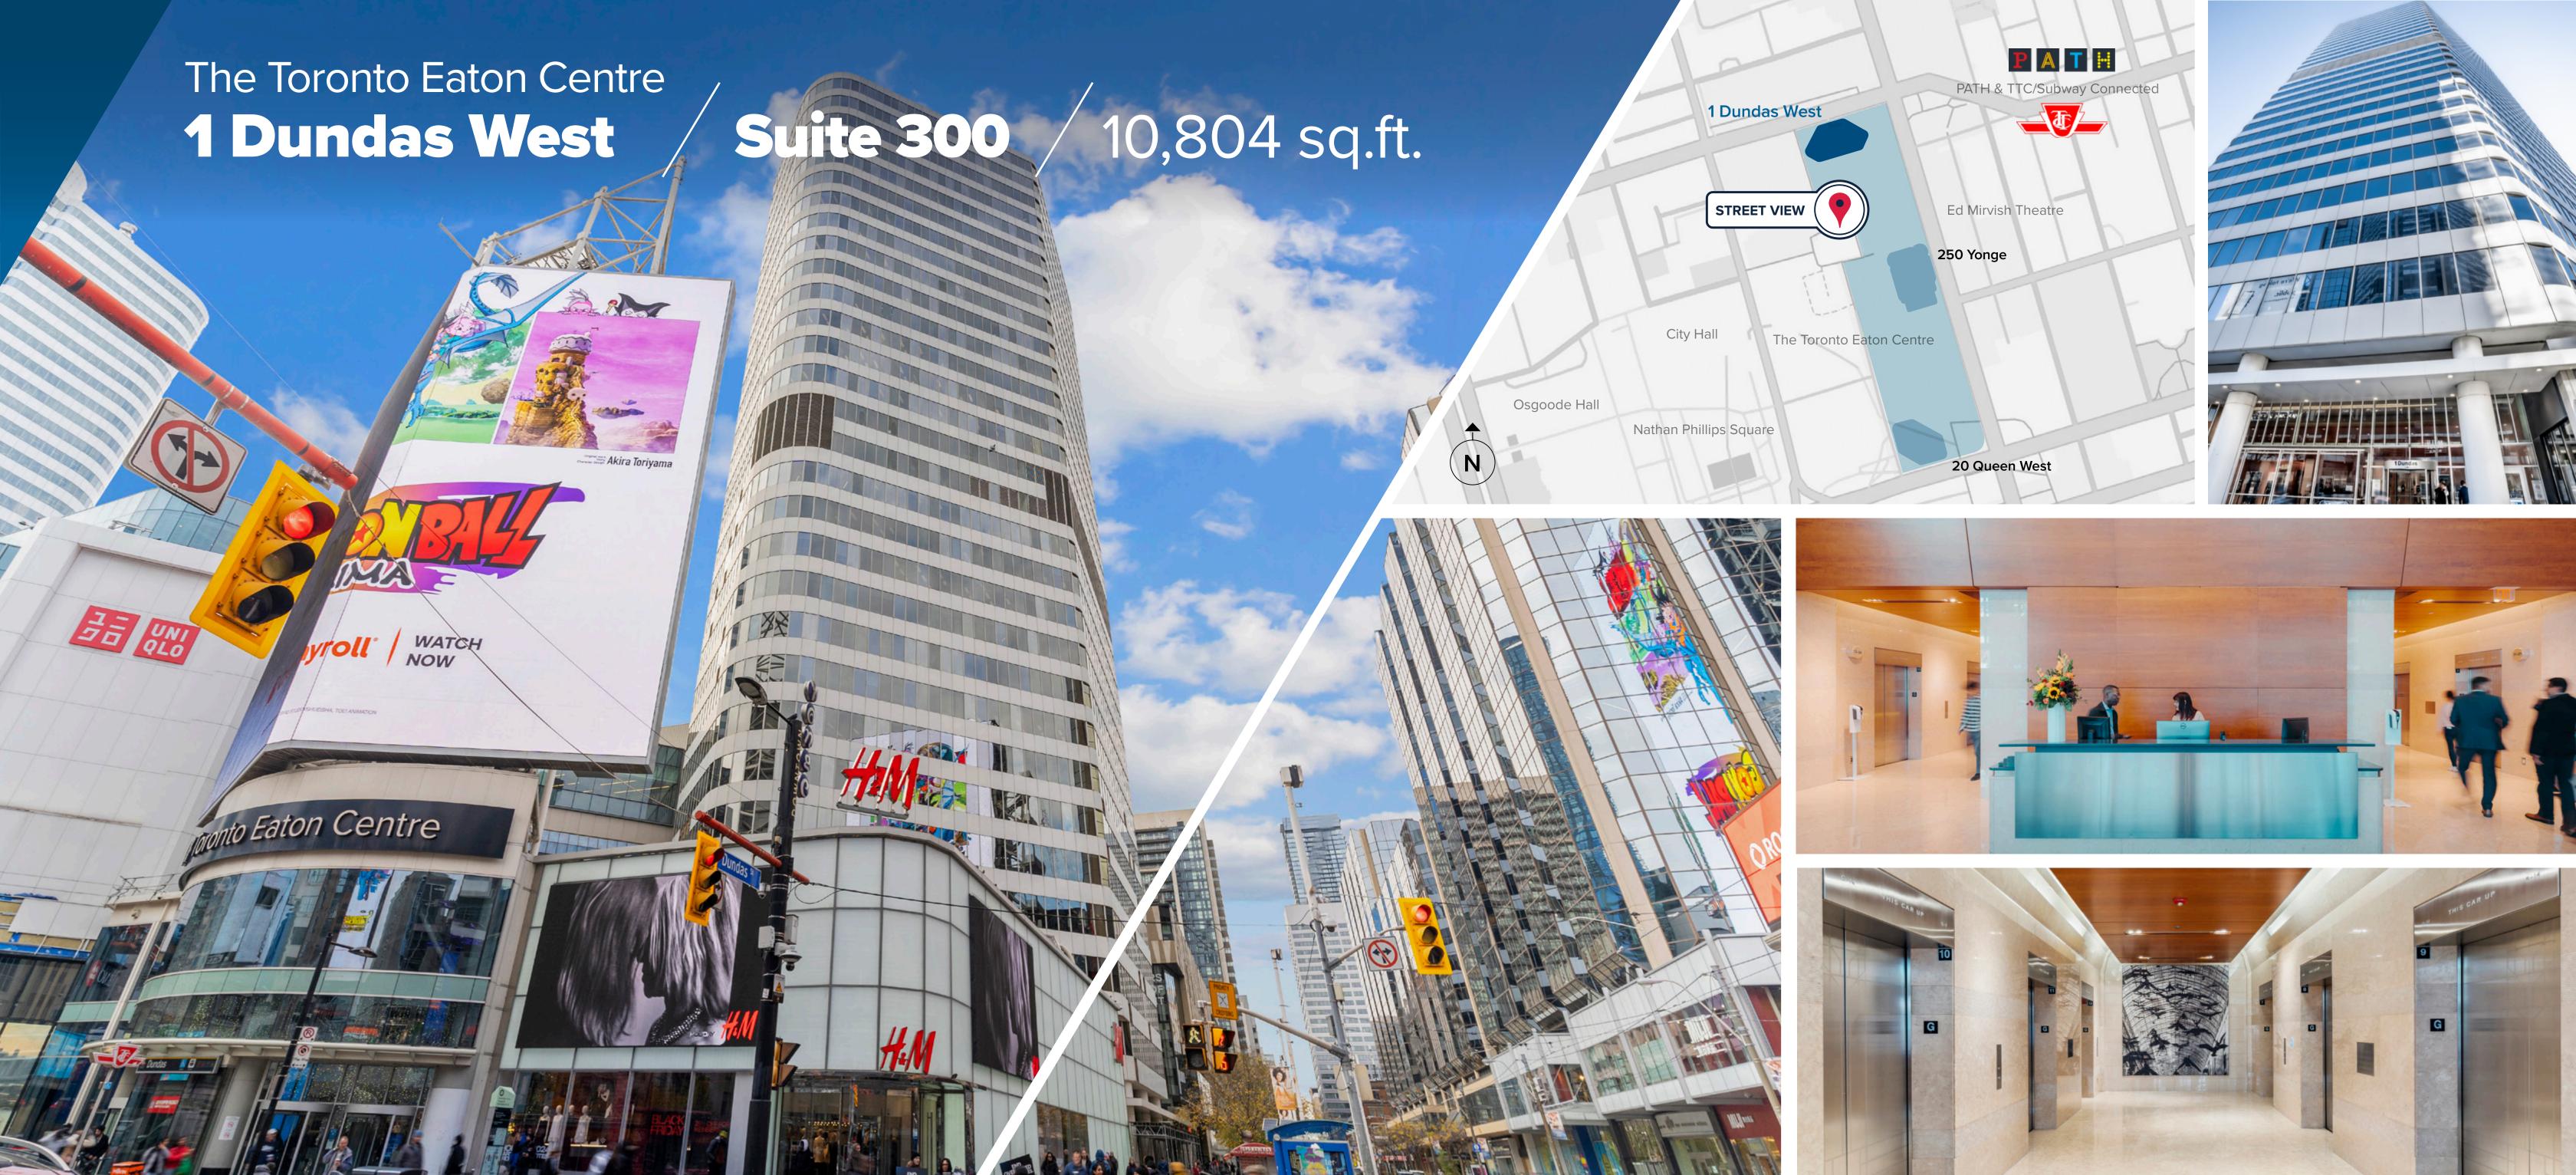

## The Toronto Eaton Centre

## 1 Dundas West

Suite 300 / 10,804 sq.ft.

At the heart of shopping and commerce, Suite 300 boasts an ample amount of private offices and large main boardroom.

**Net Rent:** Starting at \$24.50 sq.ft.

Net & Additional Rent: (2025 Estimates)

## **Discover the Heartbeat of Toronto**

Rising 29 storeys above the bustling intersection of Yonge and Dundas, 1 Dundas West is a modern office tower designed to inspire. Its sleek, curved architecture enhances natural light and offers breathtaking city views, creating an energizing workplace. Perfectly positioned near theaters, sports venues, and entertainment hubs, it seamlessly blends work and lifestyle.