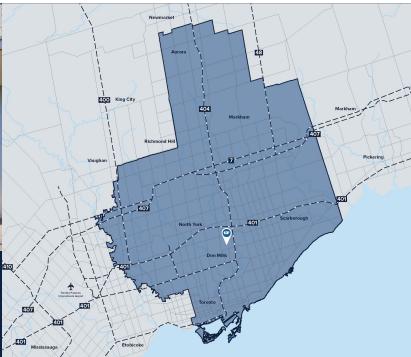

## TRADE AREA

| İİİ | Total Population:                      | 3,146,523 |
|-----|----------------------------------------|-----------|
|     | Household Income:                      | \$141,817 |
| \$  | Household Incomes:<br>with > \$100,000 | 46%       |