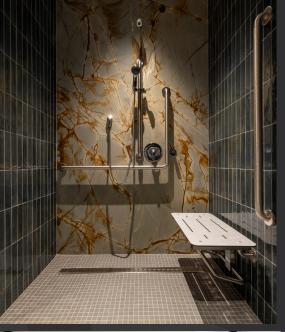

## THE INTERCHANGE

11

11

. .

.

SHOWERS

FULL-HEIGHT

LOCKERS

## Amenities include:

- 24-hr secure bike storage monitoring
- Complimentary towel service
- Premium bath and body products
- Day use lockers
- Dyson hair dryers
- Clothing steamers and irons

FOR MORE INFORMATION CONTACT