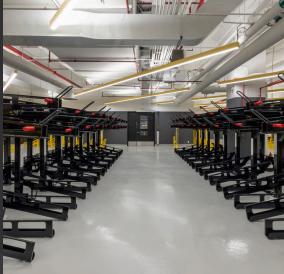

**BIKE RACKS** 

.

11 11

## The brand new End of Trip Facility is now open!

Welcome to The Interchange, Toronto-Dominion Centre's new bike storage and locker room facility located in the TD South Tower. This amenity combines comfort and security with innovative design to give members a premium experience.

## Amenities include:

- 24-hr secure bike storage monitoring
- Complimentary towel service
- Premium bath and body products
- Day use lockers
- Dyson hair dryers
- Clothing steamers and irons

FOR MORE INFORMATION CONTACT