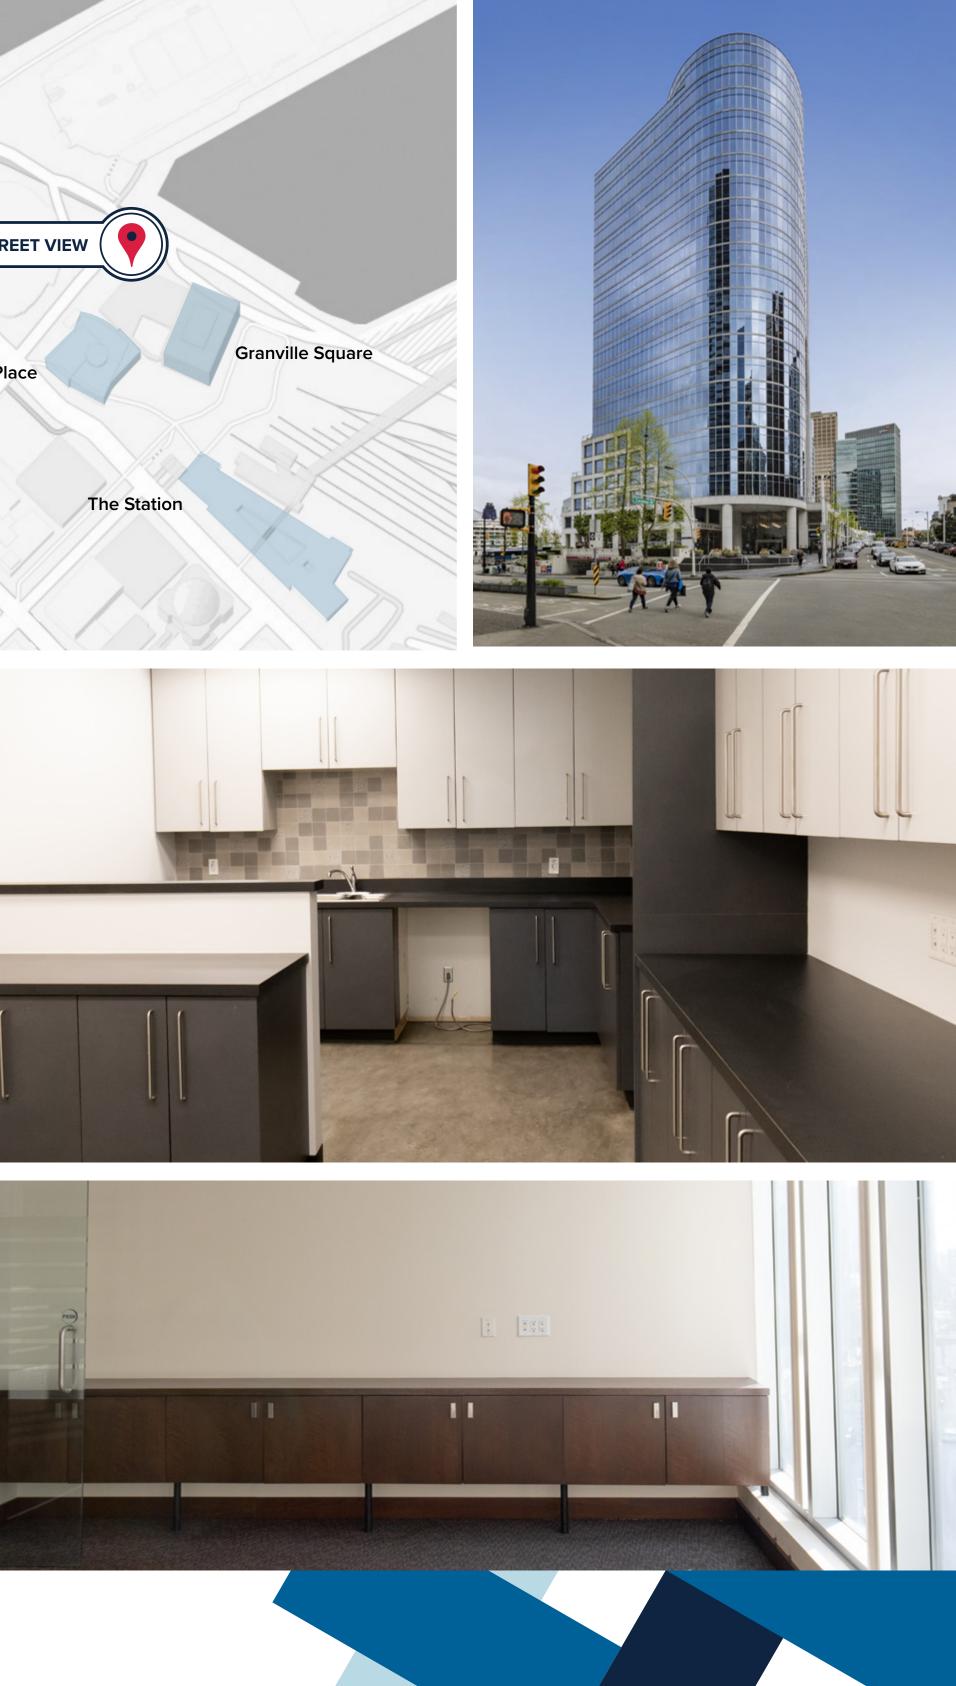

#### Waterfront Centre is a unique Vancouver landmark

Centrally located at the corner of Burrard and Cordova Street, across from the Vancouver Convention Centre and the Pan Pacific Hotel. Offering breathtaking views of Vancouver's waterfront and dramatic seawall, this Class AAA office tower comprises 21 floors of prime office space atop of vibrant food offerings, direct connectors to the Fairmont Waterfront Hotel, Canada Place, and Sinclair Centre.

## Suite 650 6,389 sq.ft.

Waterfront Centre STREET VIEW

**PWC Place** 

Lou Ficocelli Vice President, Leasing 604-630-5307 lou.ficocelli@cadillacfairview.com Carson Pennock Senior Director, Leasing 604-630-5305 carson.pennock@cadillacfairview.com