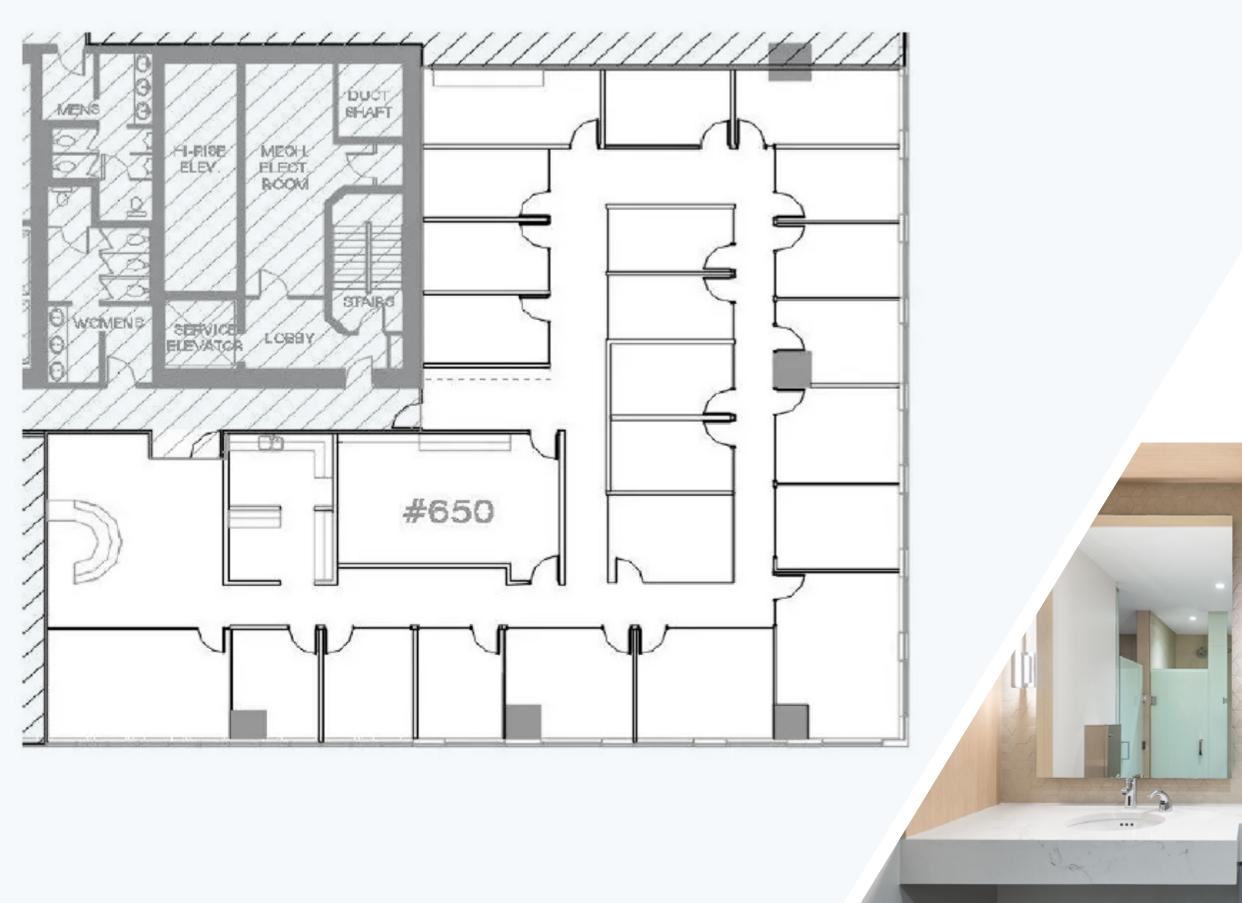

## Suite 650 6,389 sq.ft.

Waterfront Centre STREET VIEW

**PWC Place** 

Lou Ficocelli Vice President, Leasing 604-630-5307 lou.ficocelli@cadillacfairview.com Carson Pennock Senior Director, Leasing 604-630-5305 carson.pennock@cadillacfairview.com

### Improced with 12 exterior offices, interior offices and meeting rooms, boardroom, reception and kitchen.

Additional Rent (2025 Estimates): \$29.70 sq.ft.