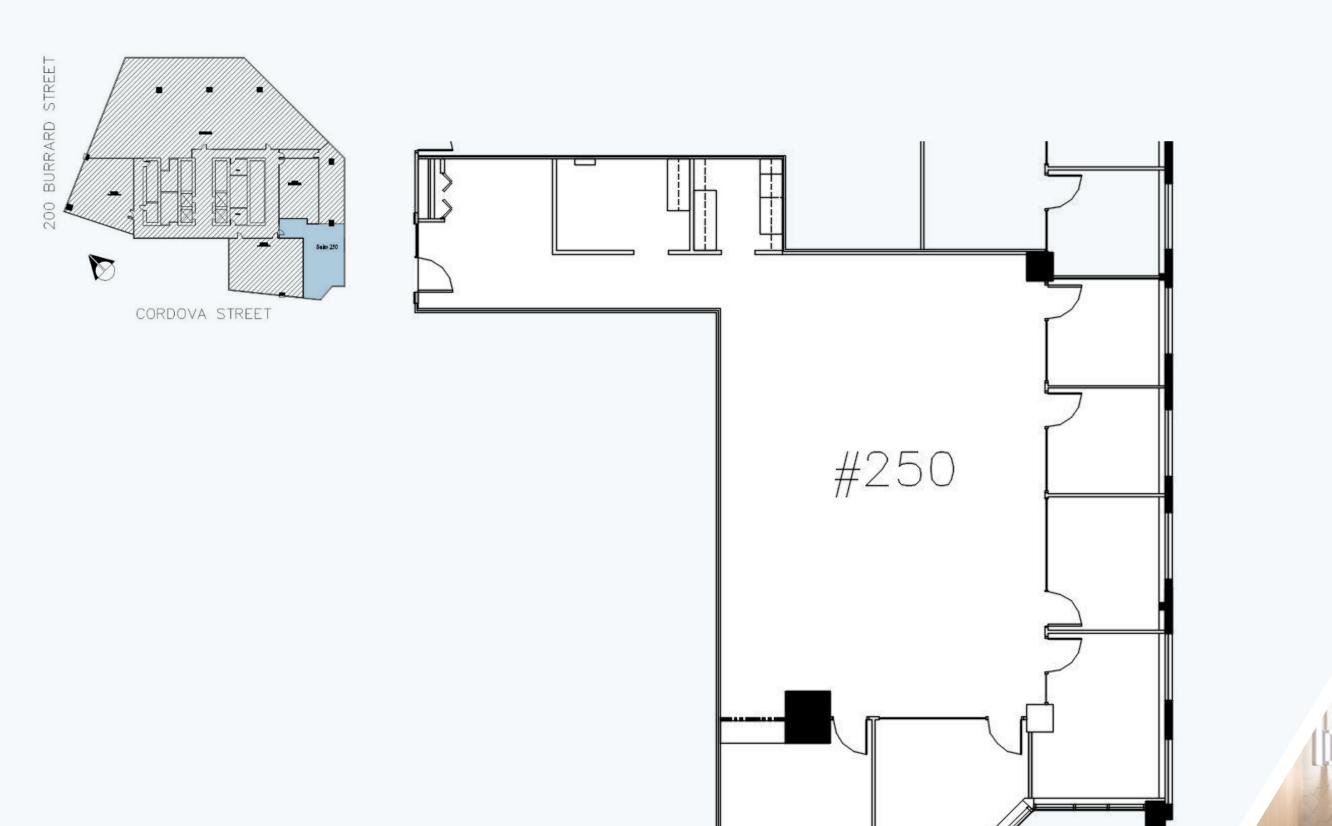

# Waterfront Centre 200 Burrard Street

Suite 250 2,918 sq.ft.

Centrally located at the corner of Burrard and Cordova Street, across from the Vancouver Convention Centre and the Pan Pacific Hotel. Offering breathtaking views of Vancouver's waterfront and dramatic seawall, this Class AAA office tower comprises 21 floors of prime office space atop of vibrant food offerings, direct connectors to the