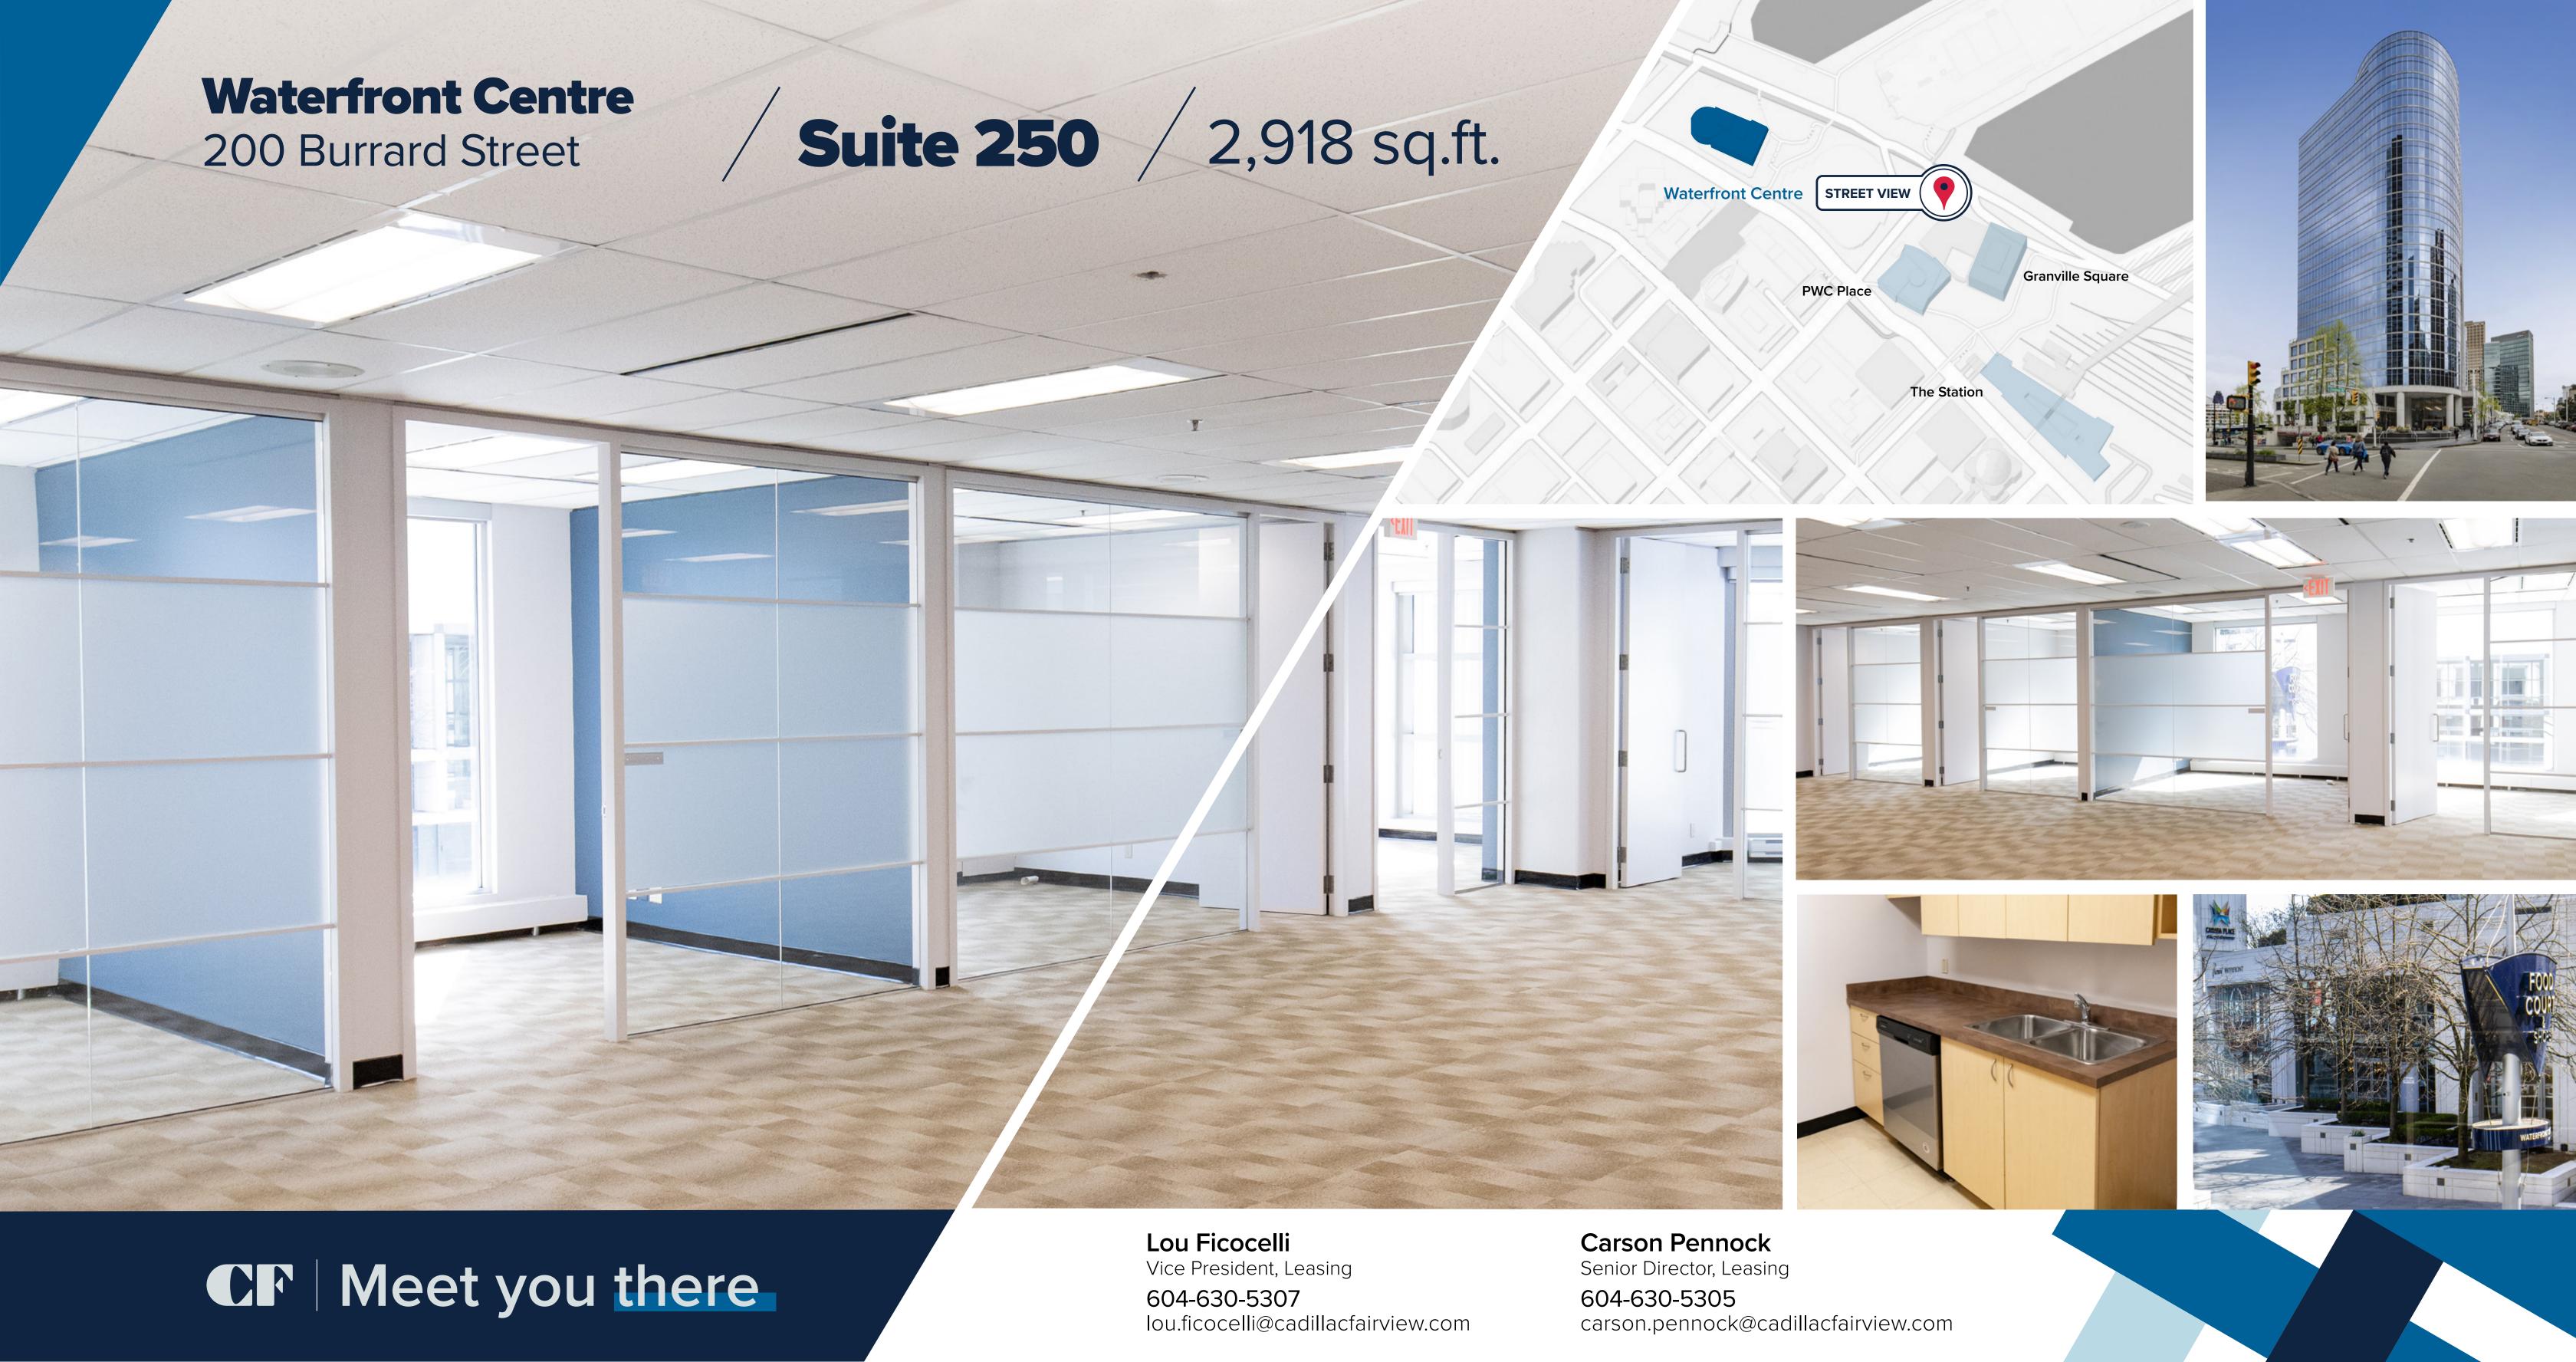

# Waterfront Centre 200 Burrard Street

Suite 250 2,918 sq.ft.

Centrally located at the corner of Burrard and Cordova Street, across from the Vancouver Convention Centre and the Pan Pacific Hotel. Offering breathtaking views of Vancouver's waterfront and dramatic seawall, this Class AAA office tower comprises 21 floors of prime office space atop of vibrant food offerings, direct connectors to the

Fairmont Waterfront Hotel, Canada Place, and Sinclair Centre.

see all available vacancies

Nicely improved with exterior offices and open area.

Additional Rent (2025 Estimates): \$29.70 sq.ft.