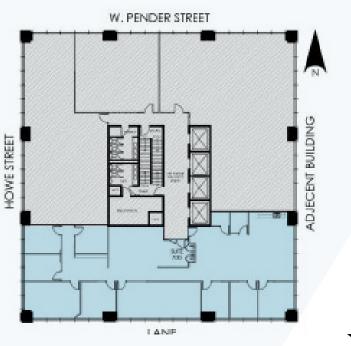

# **Pacific Centre**

750 West Pender Street / Suite 700 / 3,775 sq.ft.

At 3,775 sq.ft., Suite 700 puts you at the centre of all the action. Ample private offices, a kitchen and large boardroom overlooking CF Terrace, makes suite 700 the perfect mix of business and play.

#### **The Core Connection**

750 West Pender is a 17-storey office building, connected to its sister building 700 West Pender by an instantly recognizable glass concourse which also connects the two towers to CF Pacific Centre. Access to the Centre's 140 shops and services, as well as a variety of food offerings steps away from the front door, promise numerous options – while the central location and proximity to transit accessible parking provide exceptional convenience.