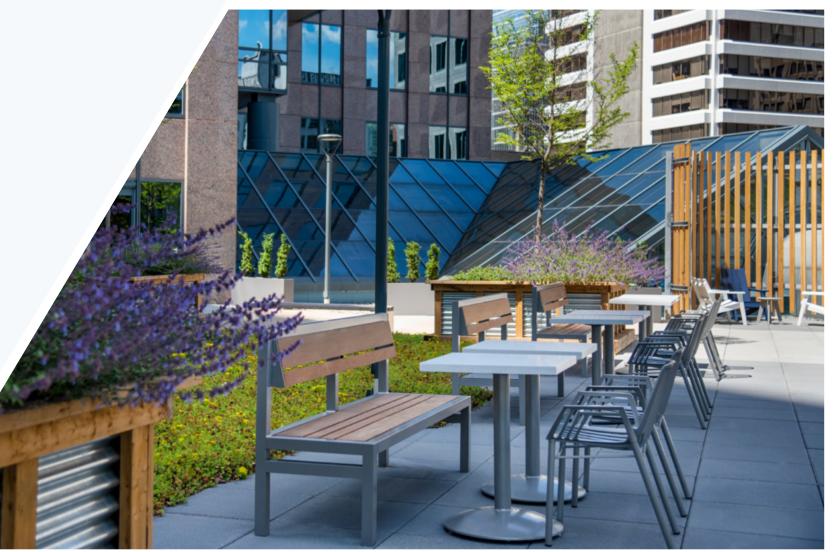

#### **CF Terrace**

The CF Terrace is a private rooftop amenity with seating that includes a large scale yoga mat, bocce court, tennis court, table tennis, and half basketball court. Tenants also have access to showers and lockers equipped with complimentary towel service.