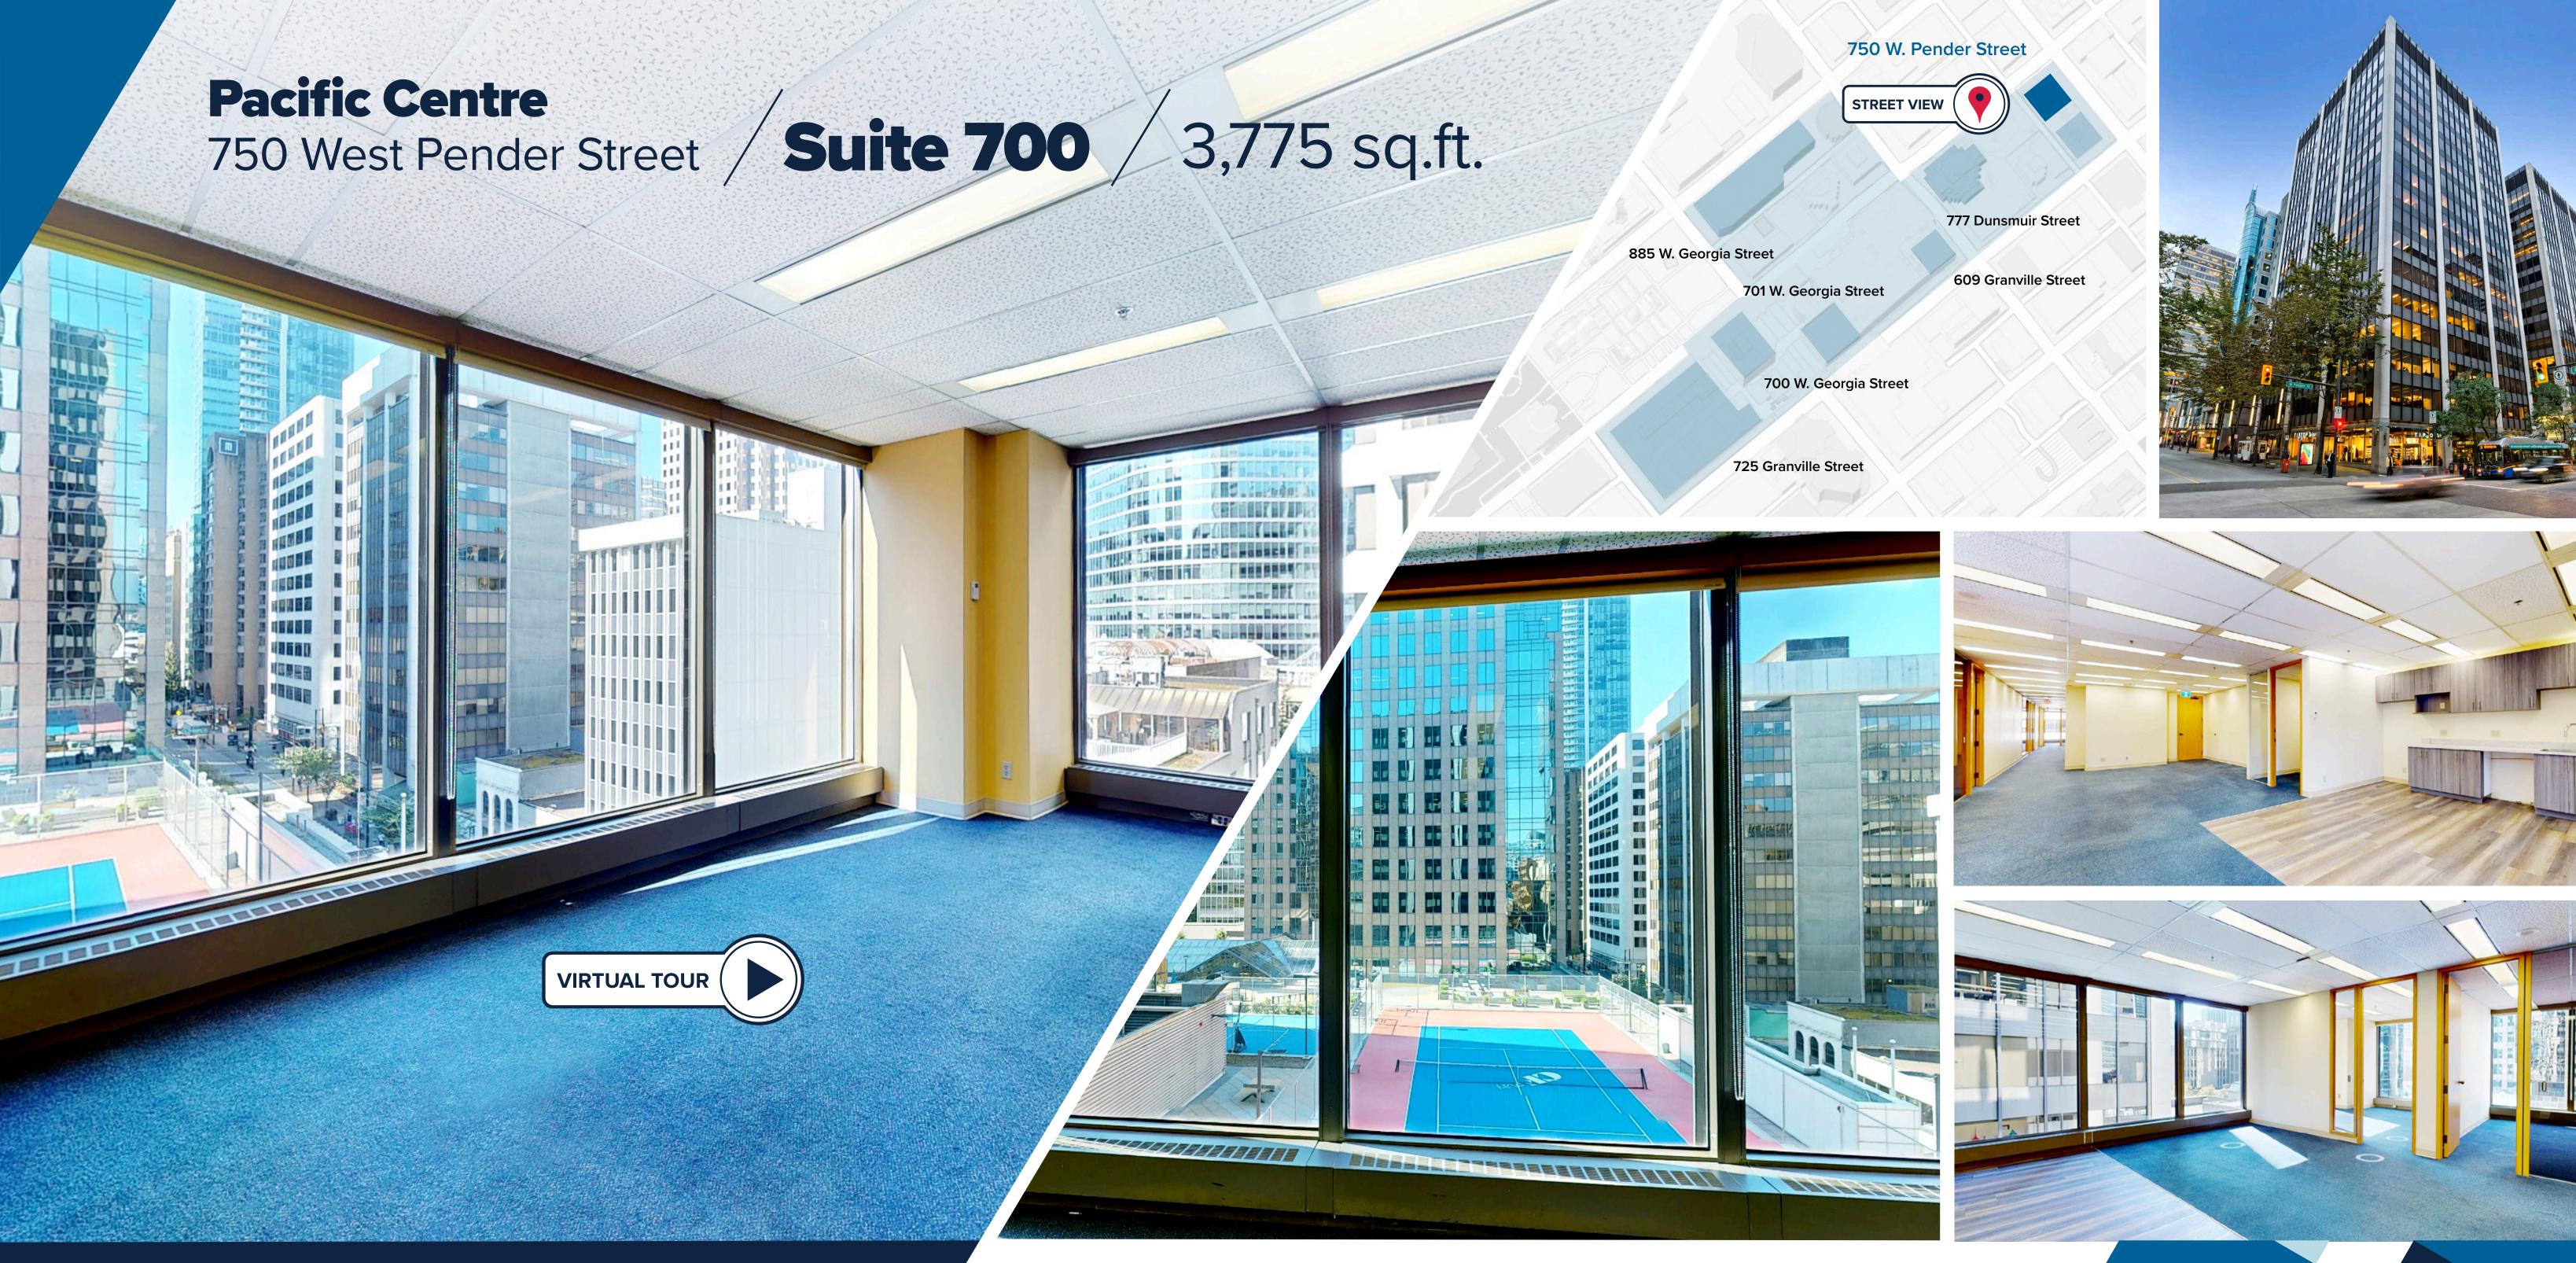

# **Pacific Centre**

750 West Pender Street / Suite 700 / 3,775 sq.ft.

At 3,775 sq.ft., Suite 700 puts you at the centre of all the action. Ample private offices, a kitchen and large boardroom overlooking CF Terrace, makes suite 700 the perfect mix of business and play.

#### **The Core Connection**

750 West Pender is a 17-storey office building, connected to its sister building 700 West Pender by an instantly recognizable glass concourse which also connects the two towers to CF Pacific Centre. Access to the Centre's 140 shops and services, as well as a variety of food offerings steps away from the front door, promise numerous options – while the central location and proximity to transit accessible parking provide exceptional convenience.