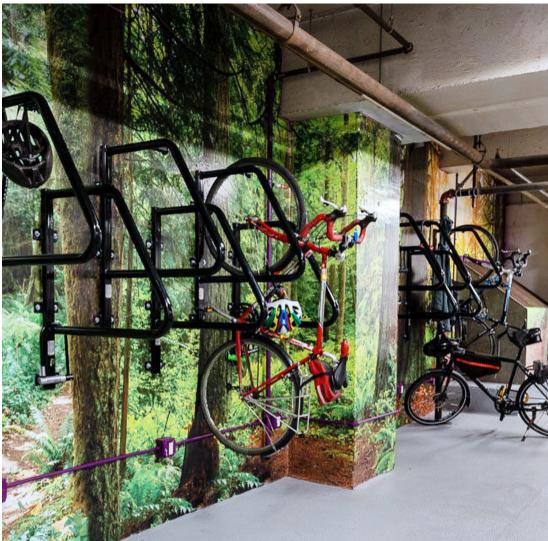

#### **Bike Storage**

Ample and secure storage space located at 885 W Georgia in the P1 level.