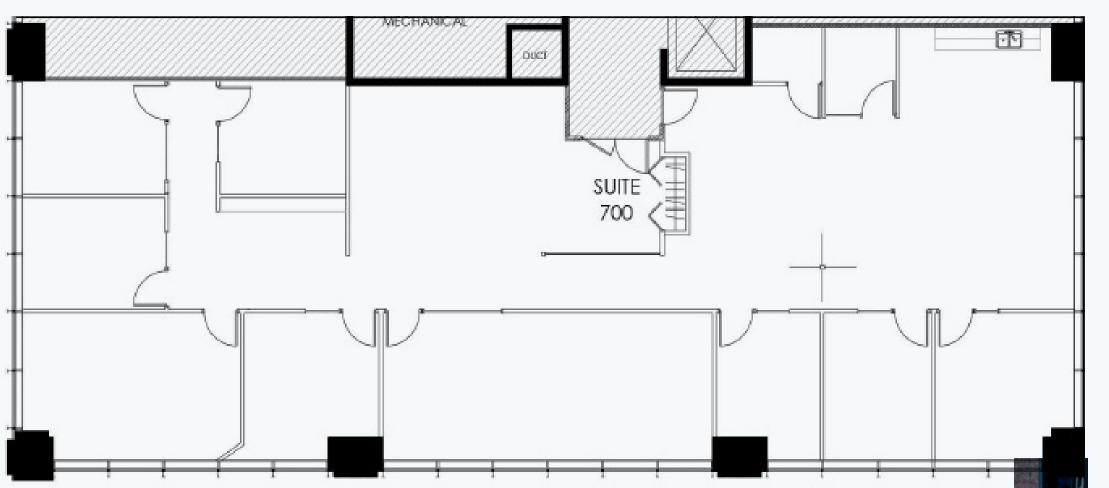

# **Pacific Centre**

750 West Pender Street / Suite 700 / 3,775 sq.ft.

At 3,775 sq.ft., Suite 700 puts you at the centre of all the action. Ample private offices, a kitchen and large boardroom overlooking CF Terrace, makes suite 700 the perfect mix of business and play.