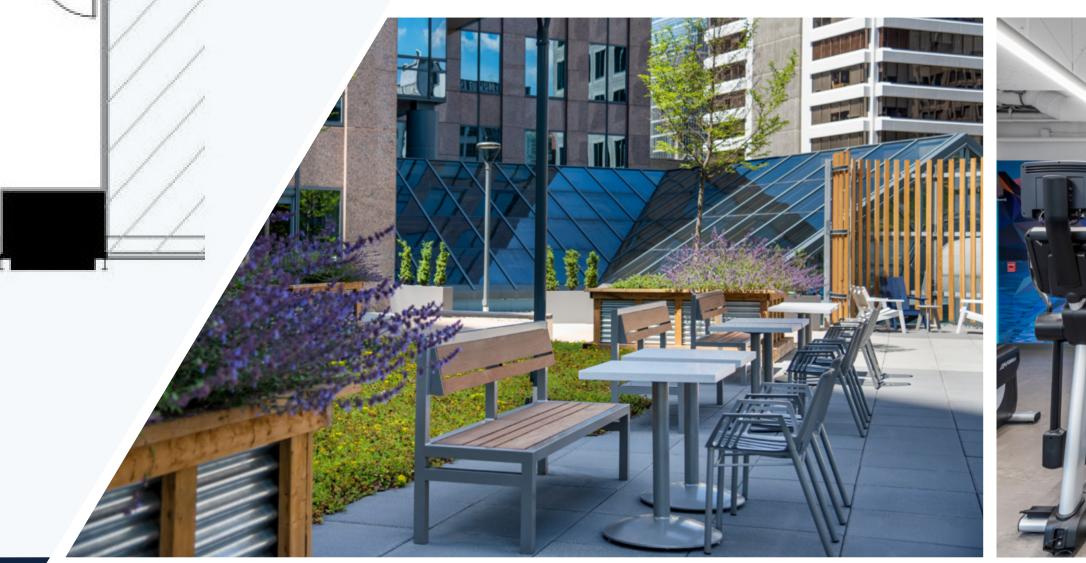

### **CF** Terrace

The CF Terrace is a private rooftop amenity with seating that includes a large scale yoga mat, bocce court, tennis court, table tennis, and half basketball court. Tenants also have access to showers and lockers equipped with complimentary towel service.