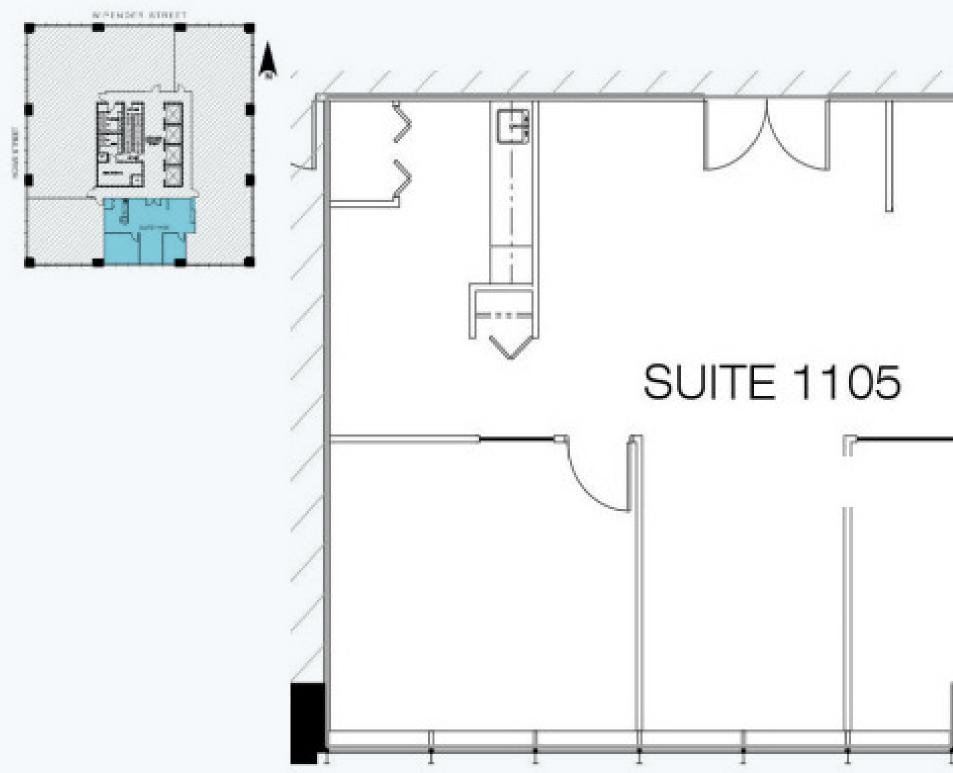

# **Pacific Centre** 750 West Pender Street / Suite 1105 / 1,222 sq.ft.

Nicely improved suite with 3 exterior offices, kitchen and open area.

Additional Rent (2025 Estimates): \$27.56 sq.ft.

**CF** Meet you there