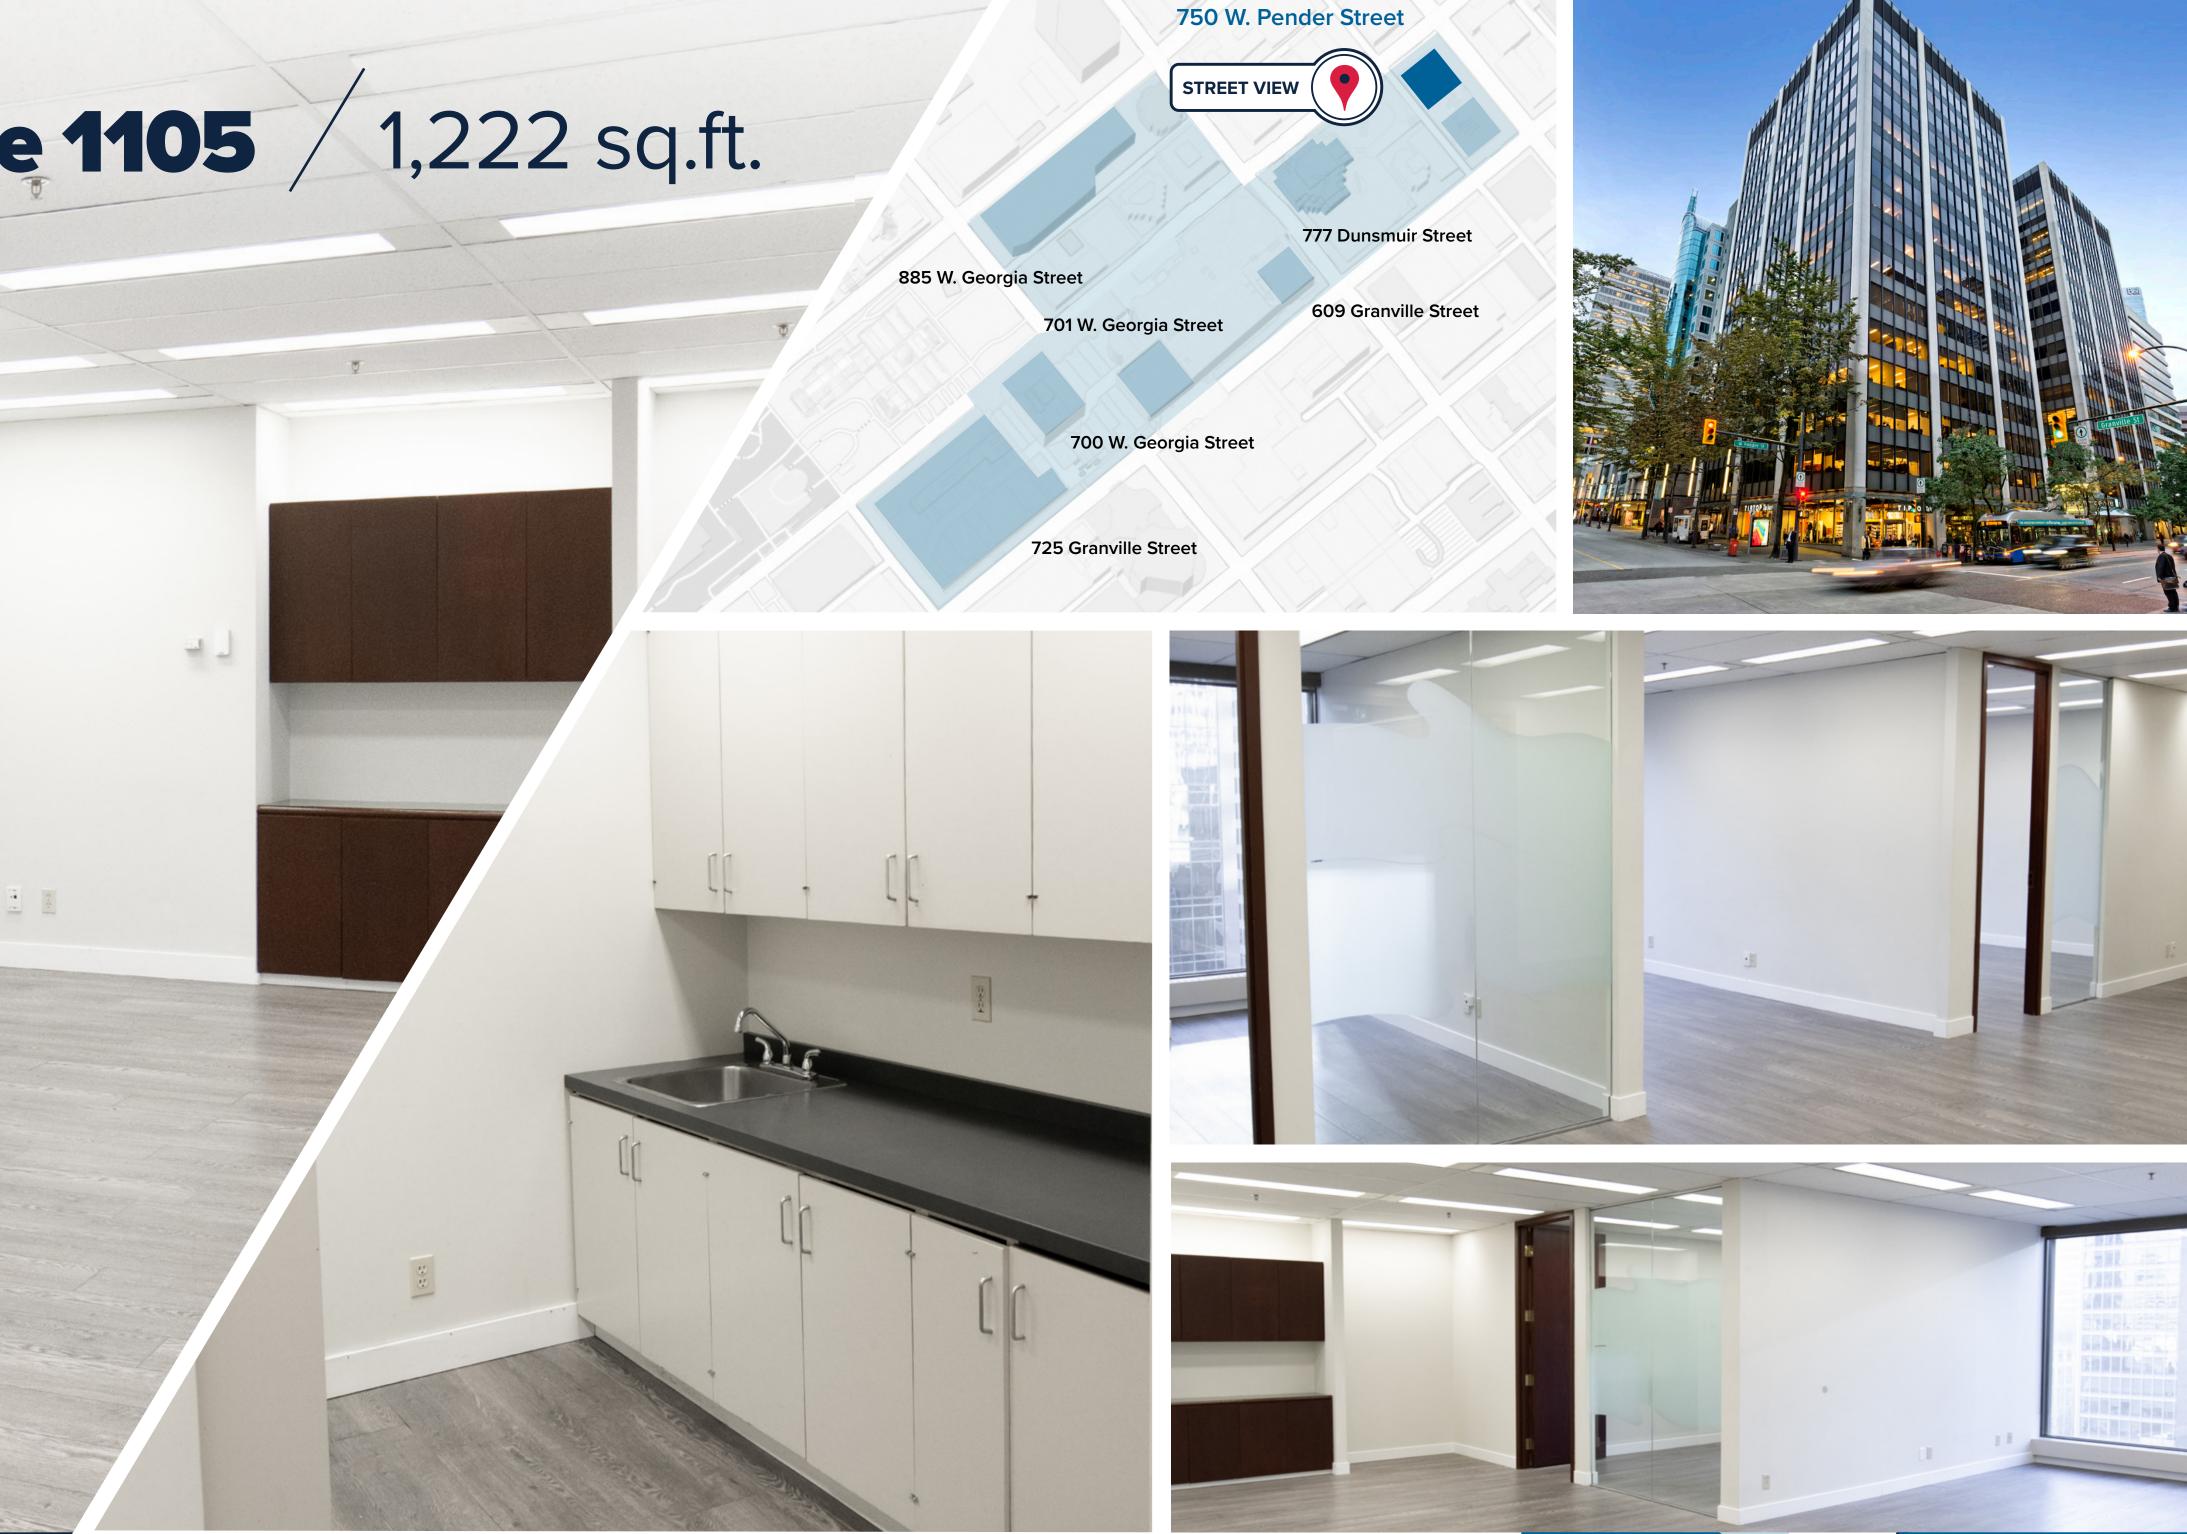

# **Pacific Centre** 750 West Pender Street / Suite 1105 / 1,222 sq.ft.

Nicely improved suite with 3 exterior offices, kitchen and open area.

Additional Rent (2025 Estimates): \$27.56 sq.ft.

**CF** Meet you there

#### The Core Connection

750 West Pender is a 17-storey office building, connected to its sister building 700 West Pender by an instantly recognizable glass concourse which also connects the two towers to CF Pacific Centre. Access to the Centre's 140 shops and services, as well as a variety of food offerings steps away from the front door, promise numerous options – while the central location and proximity to transit accessible parking provide exceptional convenience.