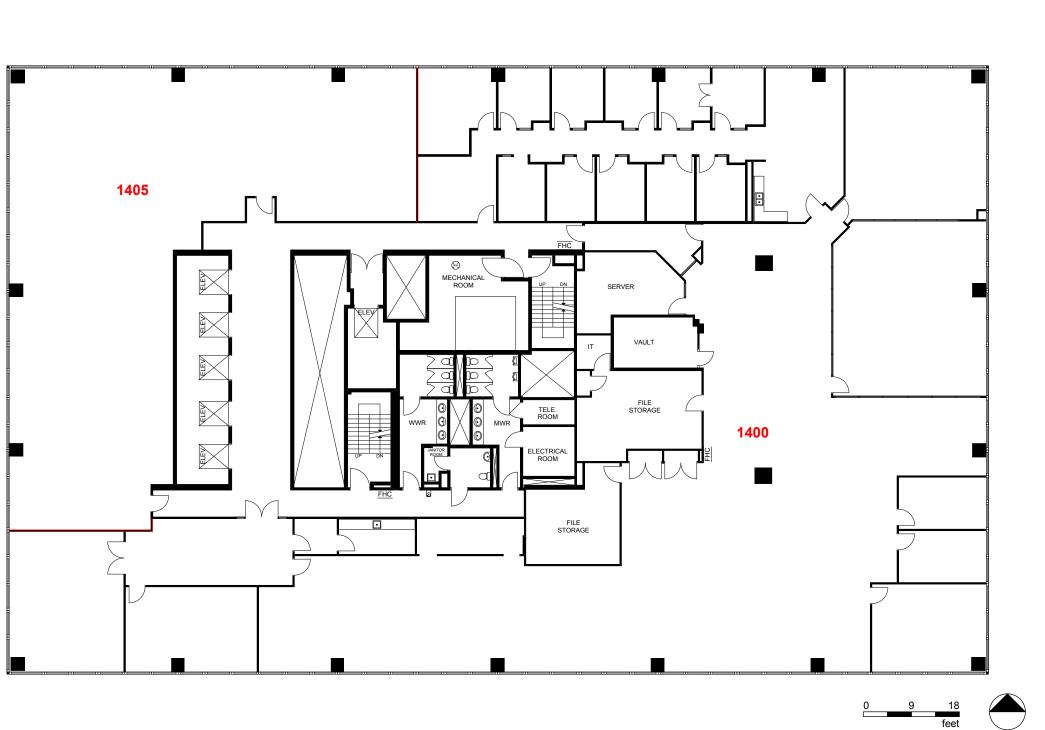

"Client" Cadillac Fairview

> Version: FP1A

Prepared: 10/06/2015

Measured: 04/06/2015

222 Bay Street Toronto, Ontario

Floor 14

Please Refer to Corresponding Area Chart

This work product has been prepared by Extreme Measures Inc. pursuant to a contract with the Client for the sole benefit of and use by the Client. No third party may rely on this work product without the receipt of a reliance letter from Extreme Measures Inc.