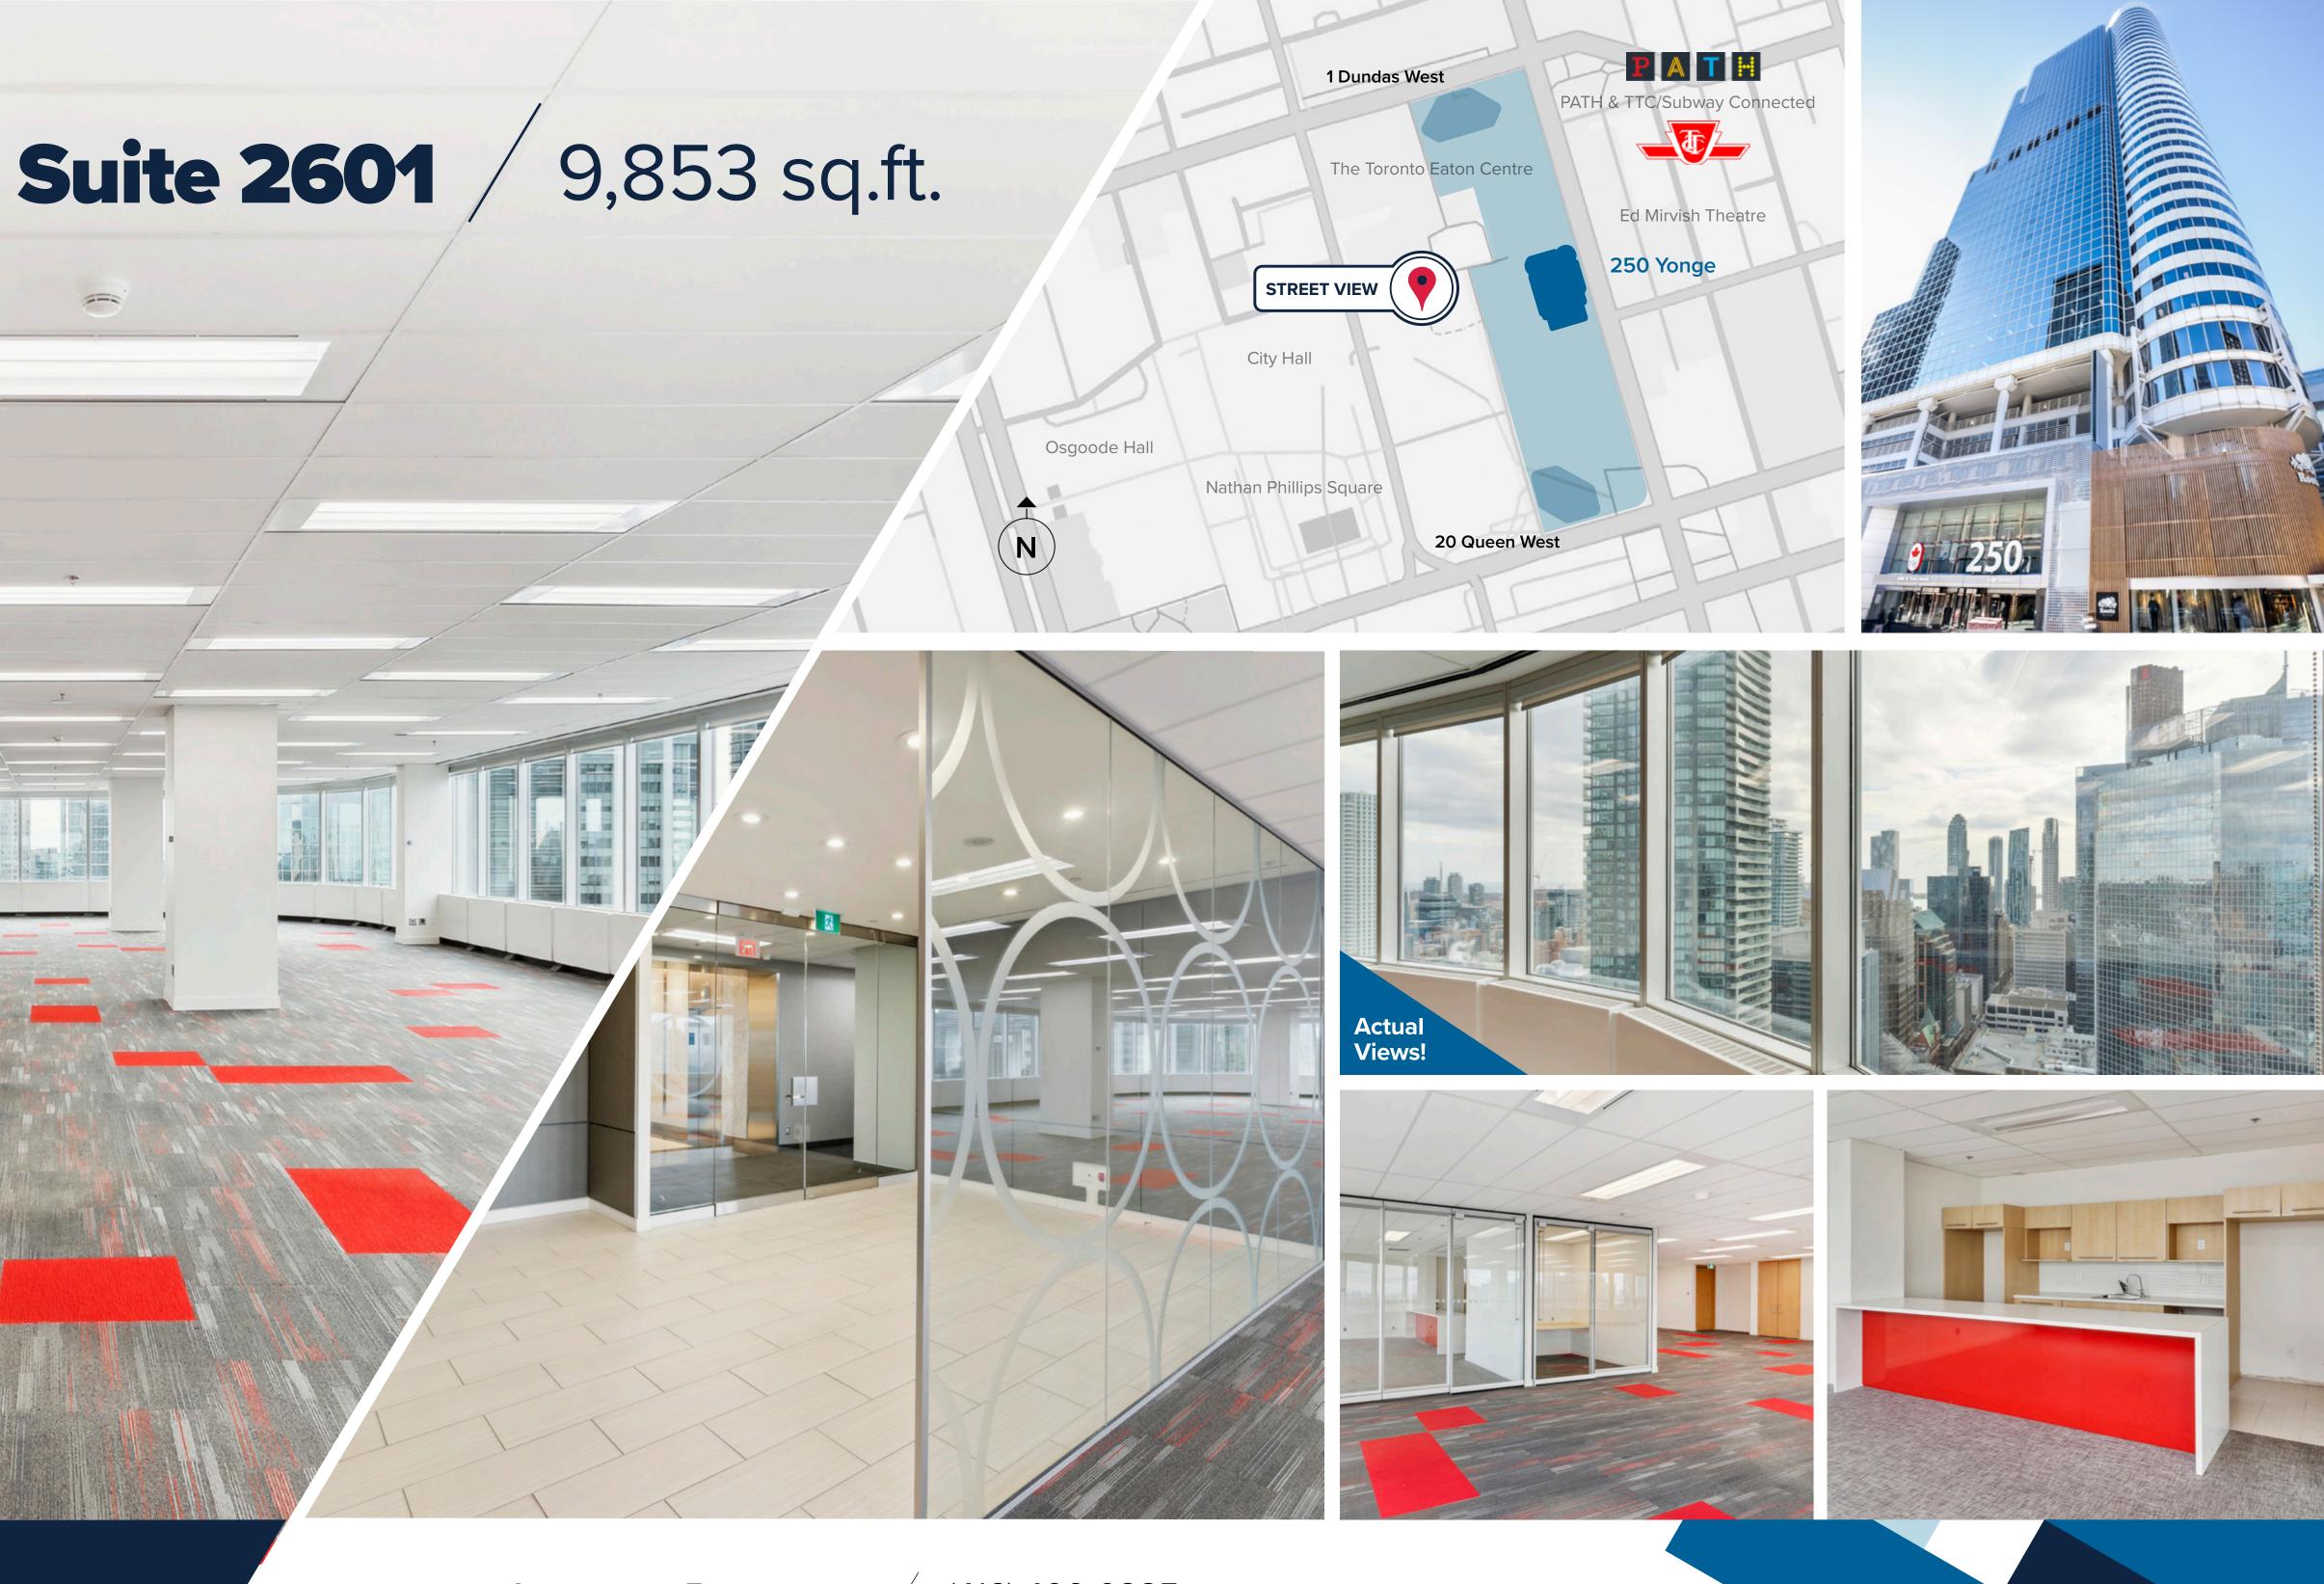

# The Toronto Eaton Centre **250 Yonge**

Suite 2601 is a premium office space designed to impress, featuring elevator exposure, spectacular urban views and abundant natural light throughout. A dynamic colour scheme creates a modern and vibrant atmosphere, complemented by sleek glass-enclosed offices and conference rooms for a professional and contemporary feel.