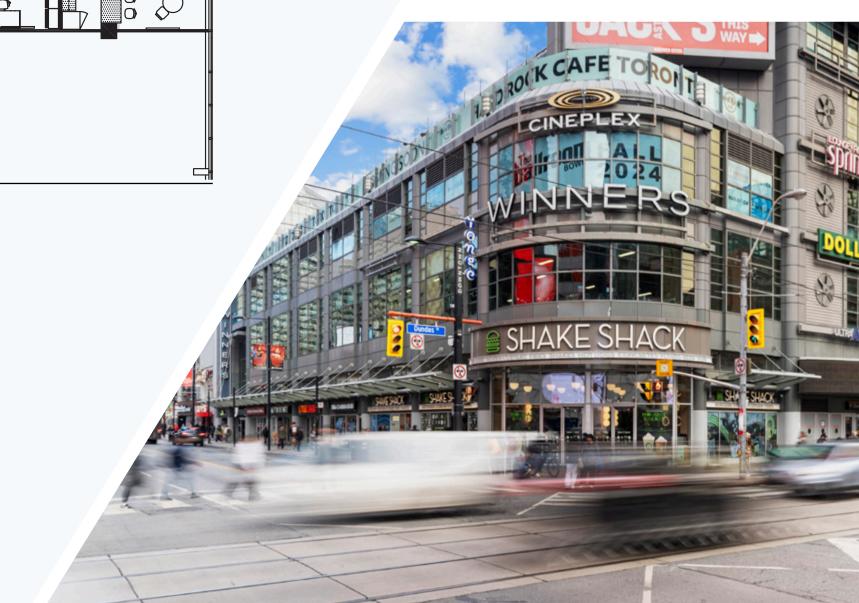

# The Toronto Eaton Centre **250 Yonge**

----

#### **A** Dynamic Destination

250 Yonge stands in the heart of downtown Toronto, atop CF Toronto Eaton Centre, the city's premier shopping destination. This 35-storey tower boasts 23,000-square-foot open floor plates, state-of-the-art technology, abundant natural light, and exceptional finishes. It's where Toronto's vibrant business and cultural communities all come together.