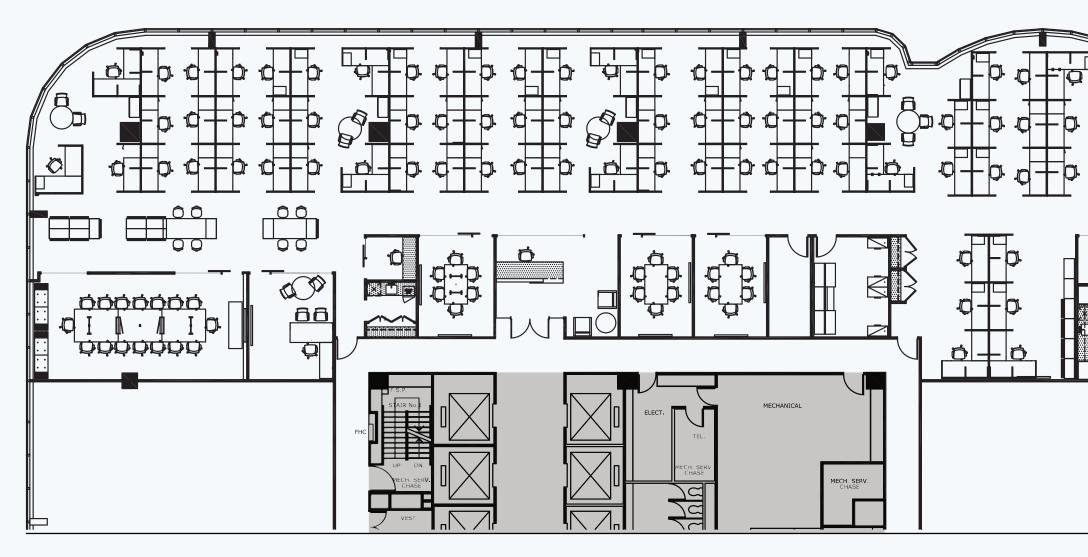

# The Toronto Eaton Centre **250 Yonge**

Suite 2601 is a premium office space designed to impress, featuring elevator exposure, spectacular urban views and abundant natural light throughout. A dynamic colour scheme creates a modern and vibrant atmosphere, complemented by sleek glass-enclosed offices and conference rooms for a professional and contemporary feel.