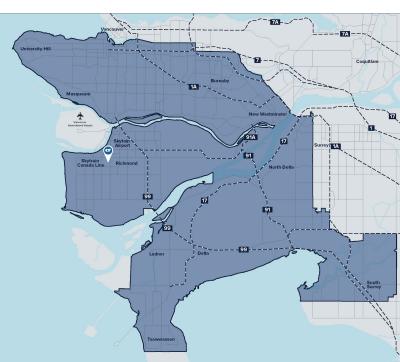

## TRADE AREA

| İţţ | Total Population:                      | 1,320,714 |
|-----|----------------------------------------|-----------|
|     | Household Income:                      | \$131,463 |
| \$  | Household Incomes:<br>with > \$100.000 | 49%       |