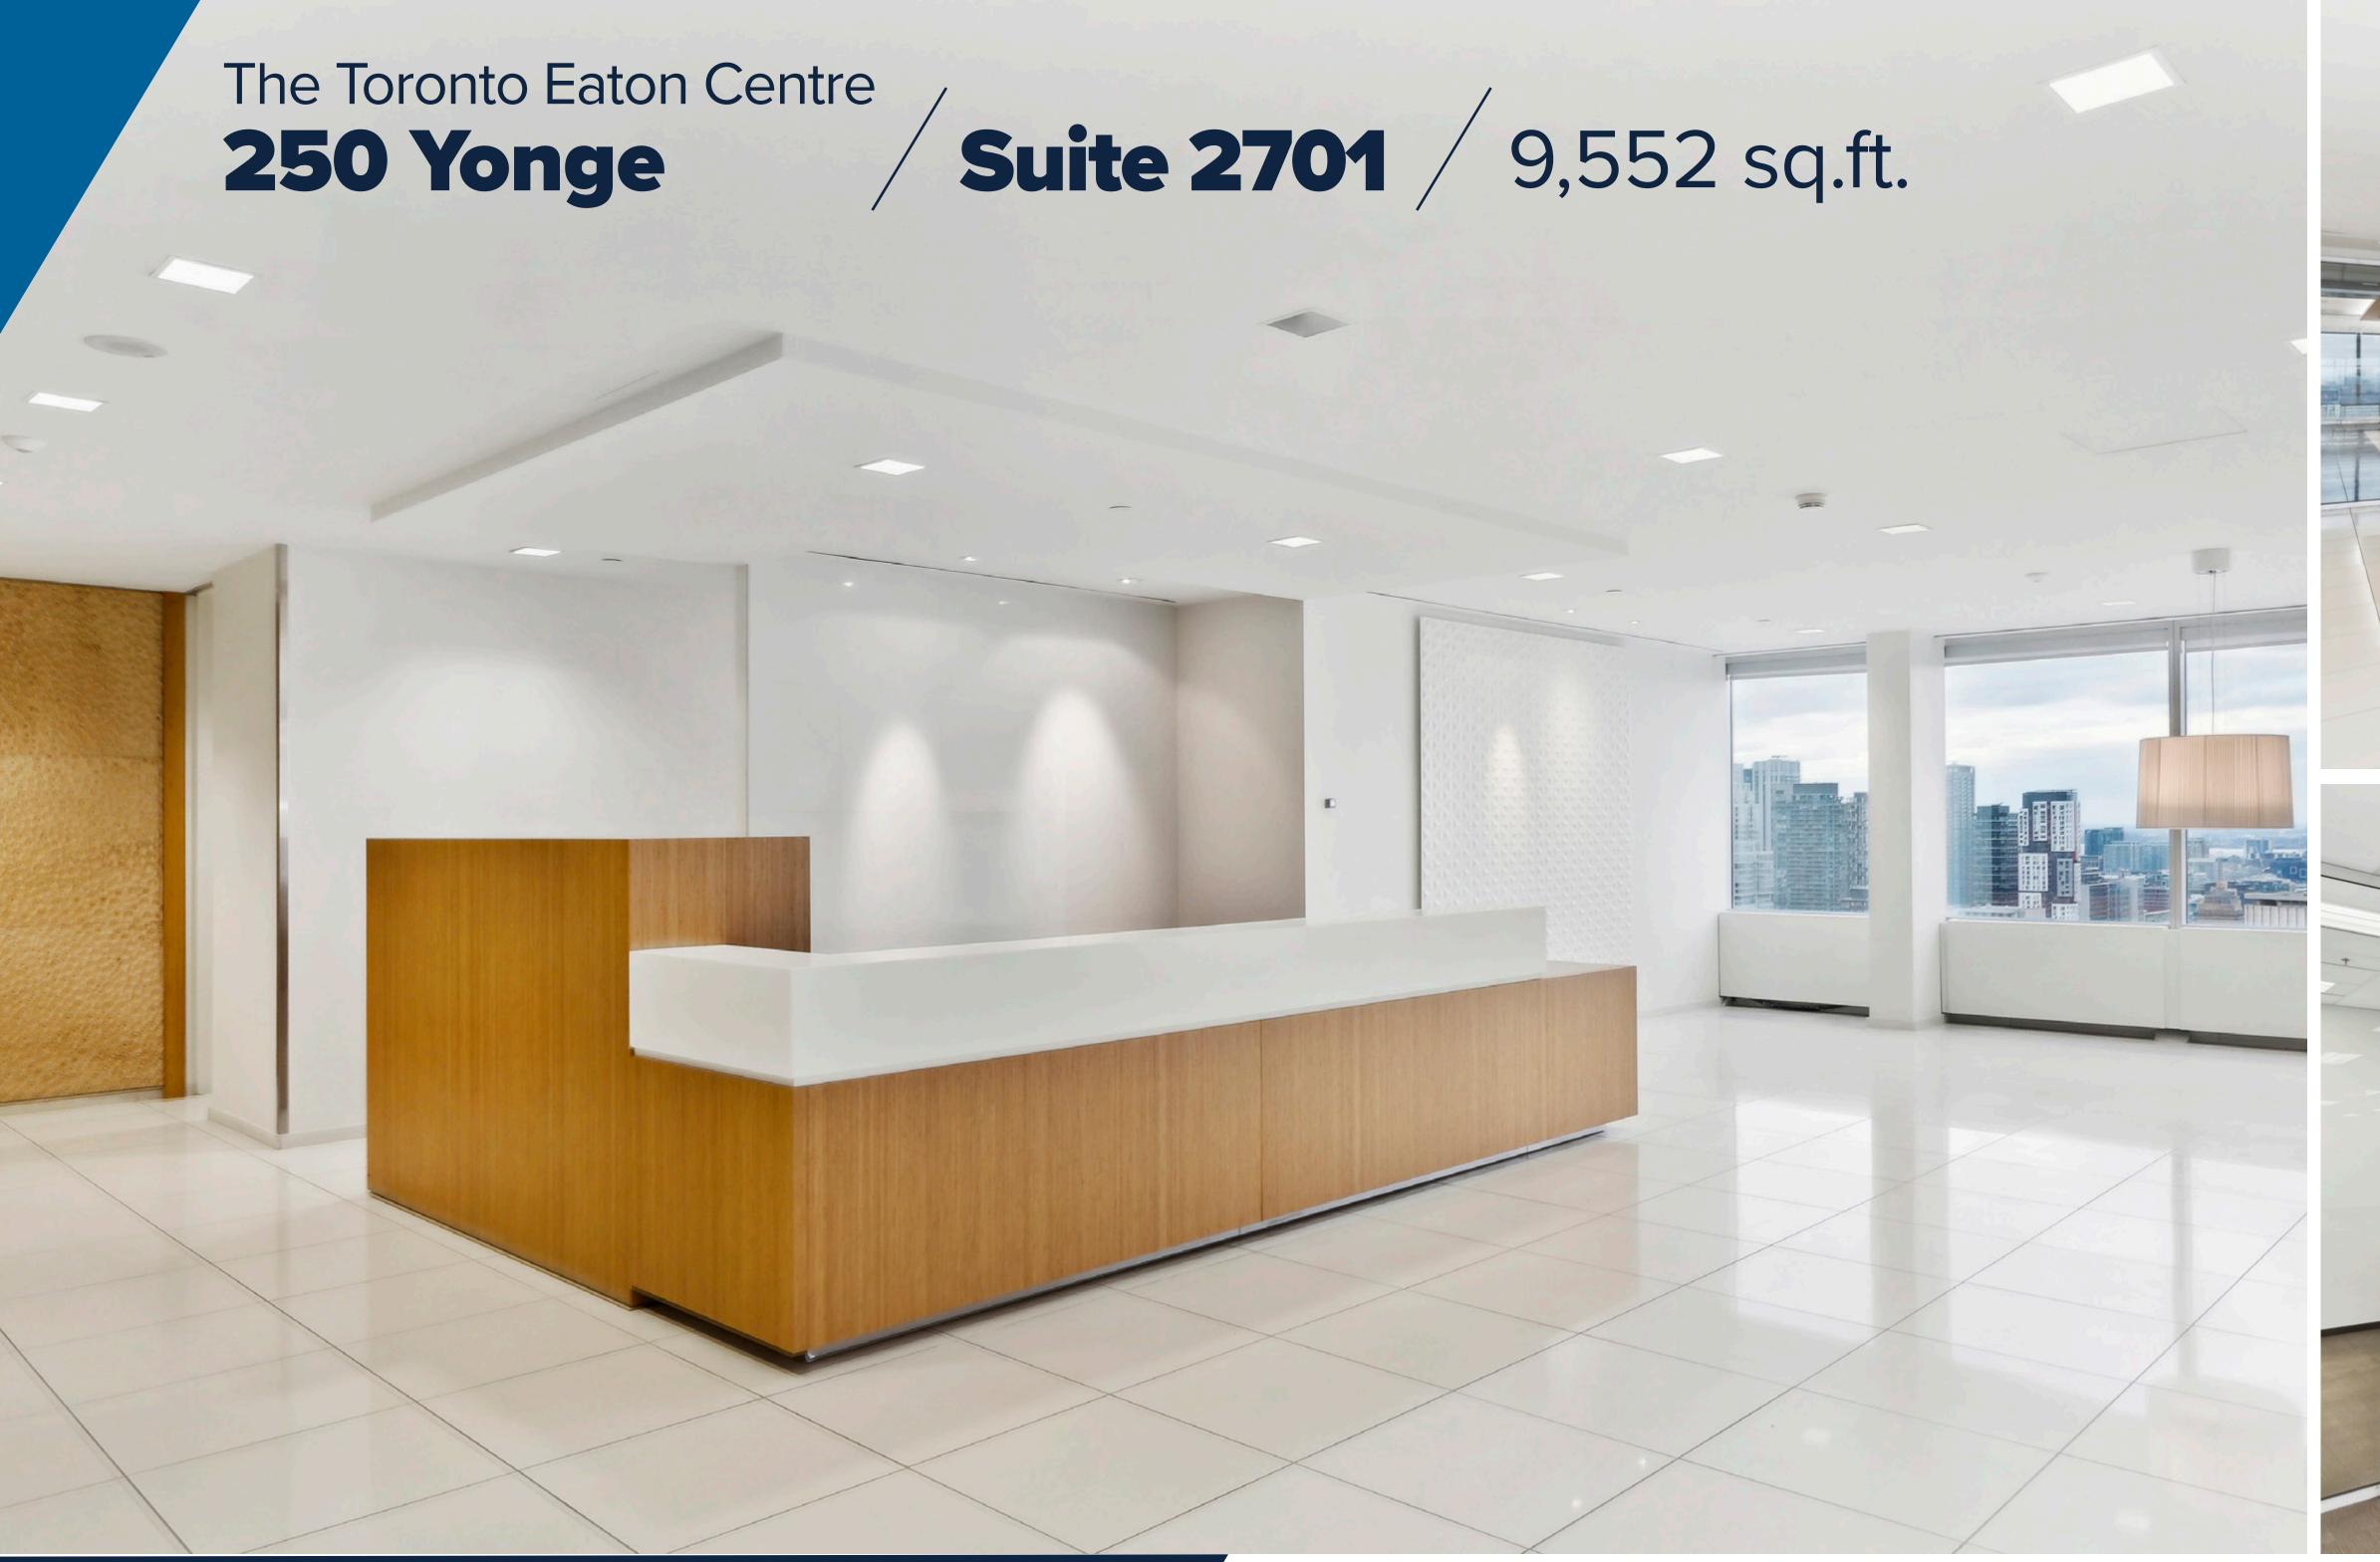

## The Toronto Eaton Centre

## 250 Yonge

Suite 2701 / 9,552 sq.ft.

Step into Suite 2701, a thoughtfully designed office space that blends sophistication with practicality. This suite features impeccable space planning, including a welcoming reception area, a stylish kitchenette, a spacious main boardroom, private offices, and a versatile open workspace perfectly suited for flexible work environments.