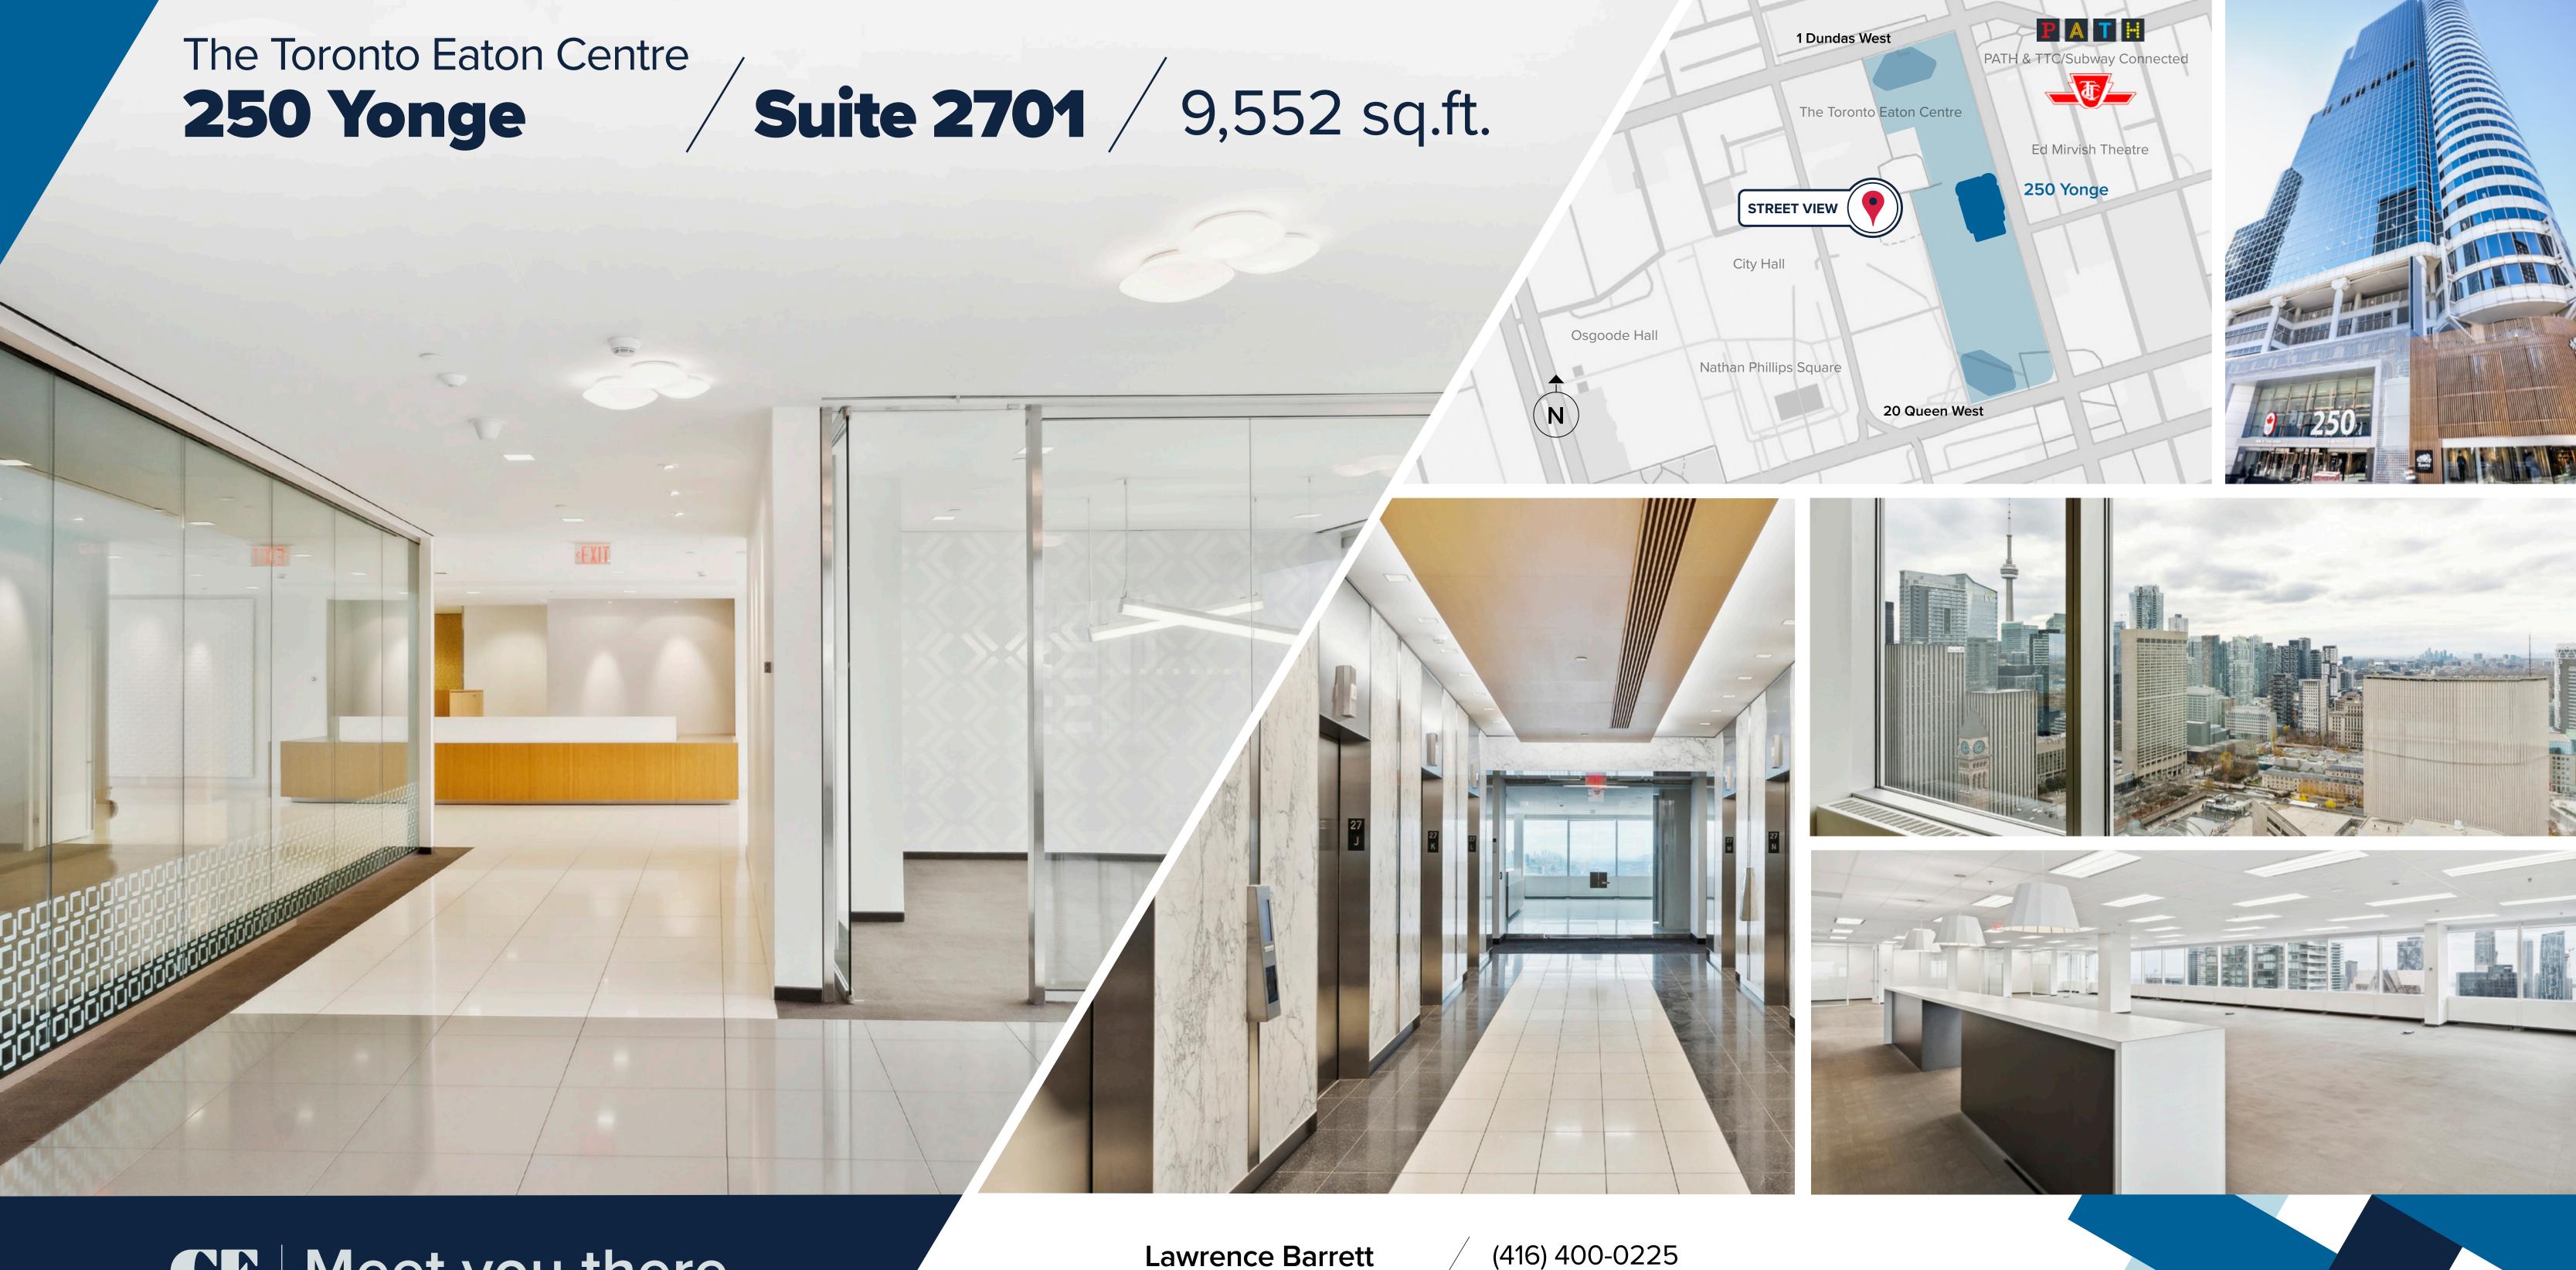

## The Toronto Eaton Centre

## 250 Yonge

Suite 2701 / 9,552 sq.ft.

Step into Suite 2701, a thoughtfully designed office space that blends sophistication with practicality. This suite features impeccable space planning, including a welcoming reception area, a stylish kitchenette, a spacious main boardroom, private offices, and a versatile open workspace perfectly suited for flexible work environments.

## **A Dynamic Destination**

250 Yonge stands in the heart of downtown Toronto, atop CF Toronto Eaton Centre, the city's premier shopping destination. This 35-storey tower boasts 23,000-square-foot open floor plates, state-of-the-art technology, abundant natural light, and exceptional finishes. It's where Toronto's vibrant business and cultural communities all come together.