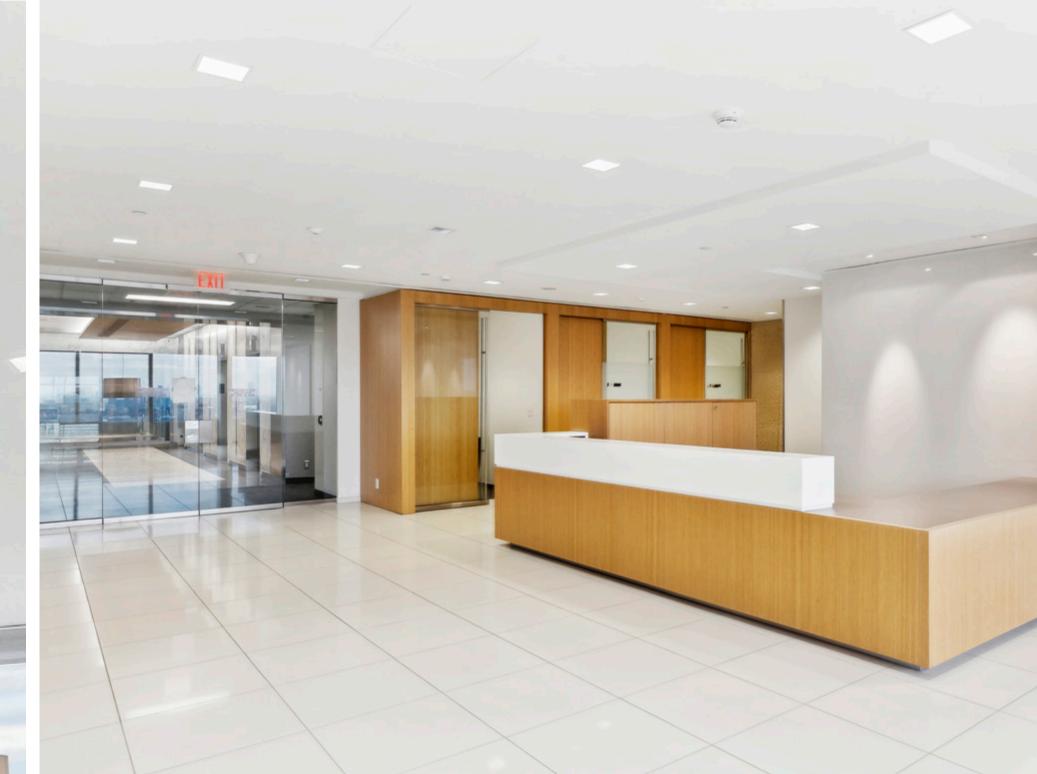

## 250 Yonge

Suite 2701 / 9,552 sq.ft.

Step into Suite 2701, a thoughtfully designed office space that blends sophistication with practicality. This suite features impeccable space planning, including a welcoming reception area, a stylish kitchenette, a spacious main boardroom, private offices, and a versatile open workspace perfectly suited for flexible work environments.