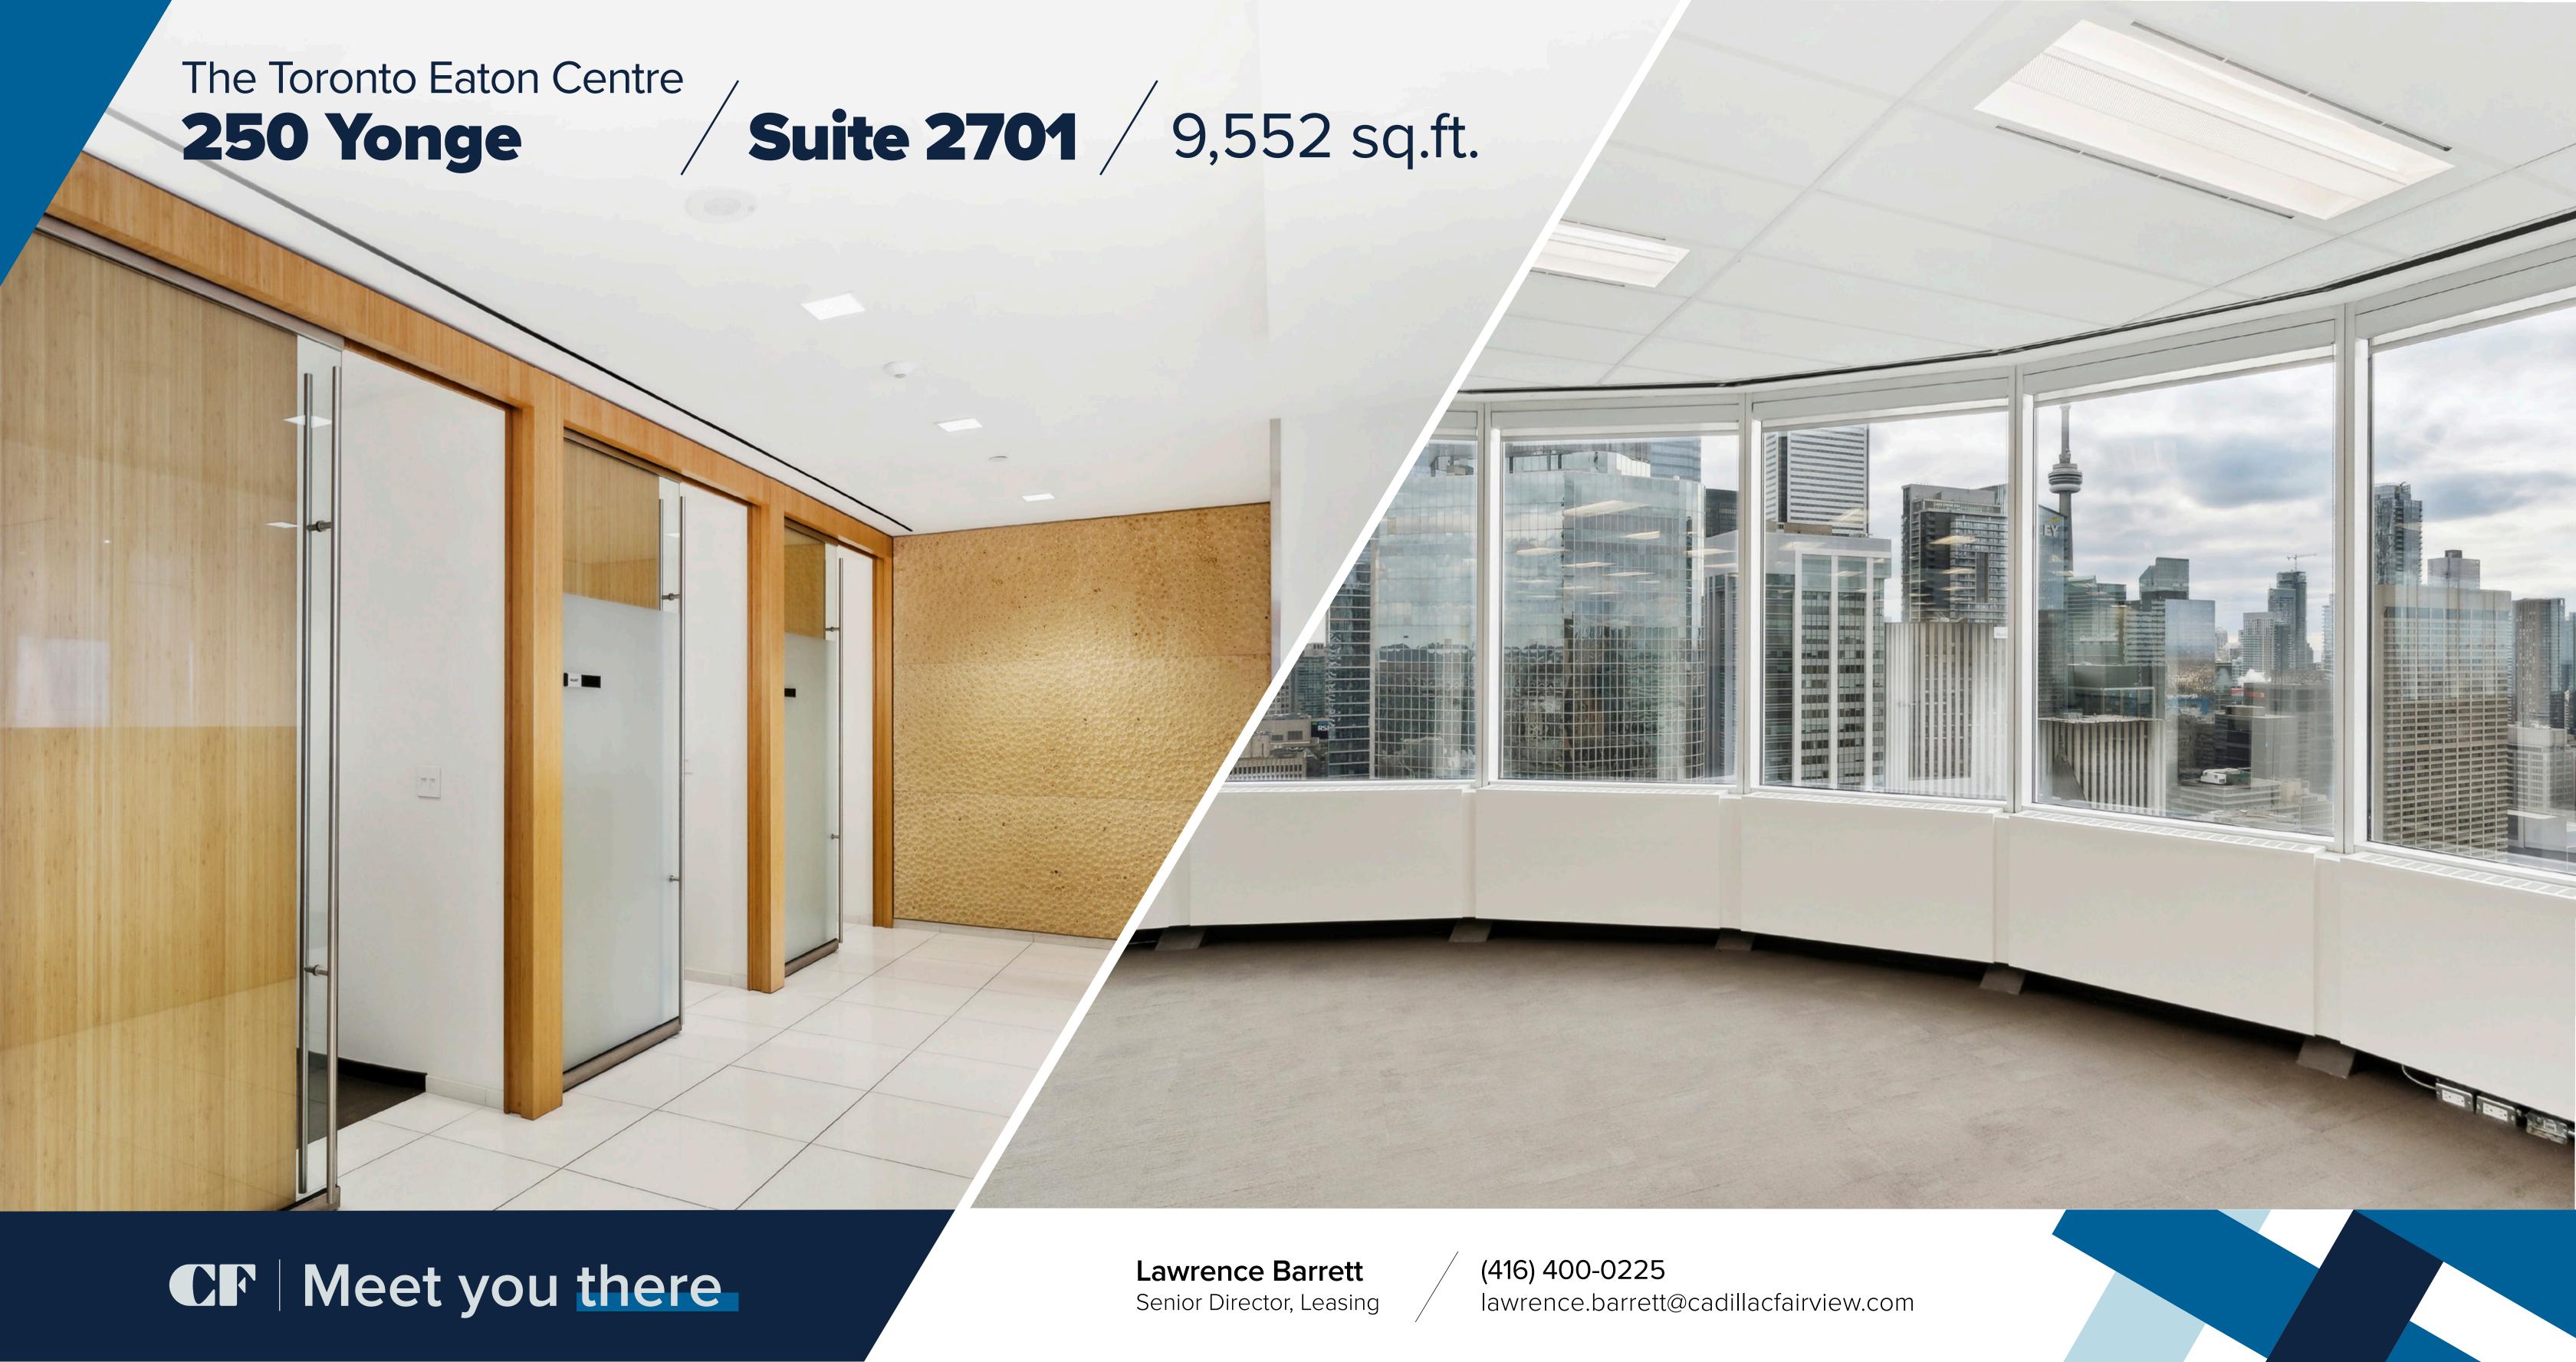

## 250 Yonge

Suite 2701 / 9,552 sq.ft.

Step into Suite 2701, a thoughtfully designed office space that blends sophistication with practicality. This suite features impeccable space planning, including a welcoming reception area, a stylish kitchenette, a spacious main boardroom, private offices, and a versatile open workspace perfectly suited for flexible work environments.