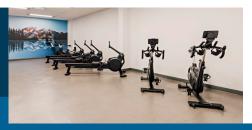

### **CF SMART FITNESS GYM**

SUITE 235, 701 W GEORGIA

**OPEN MONDAY - FRIDAY 6:00 A.M. - 7:00 P.M.** 

#### WHAT IS INCLUDED?

The new gym is equipped with four smart mirrors, four rowers with smart design touches, four exercise bikes and a strength training system that features a rope pull and accessories.