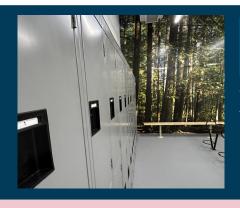

# THE UPGRADED BIKE ROOM

TENANTS CAN ACCESS THE UPGRADED BIKE ROOM VIA THE P1 LEVEL OF 777 DUNSMUIR.

# 777 DUNSMUIR BIKE ROOM

We are pleased to announce the reopening of the newly improved bike room with a brand new mural, bright lighting, storage lockers and new flooring throughout.

#### **WELLNESS FACT**

Turning physical activity into a regular part of your work day schedule can make it easier to stay active.

Tenants who would like to have access to this bike room (or any other bike room on the property), should contact their office administrator, and they can assist by sending the request to pccaccesscard@cadillacfairview.com