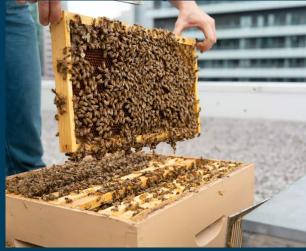

## URBAN BEEKEEPING

# THE BEEHIVES LOCATED ON THE 725 GRANVILLE ROOF

In partnership with Alveole, Cadillac Fairview has taken thousands of bees under its wings by installing beehives to produce local honey, develop the biodiversity of the city and contribute to local greening!

#### **WELLNESS FACT**

Consumption of local honey can reduce pollen allergies.

Look out for invitations to upcoming beekeeping workshops to learn more about urban beekeeping at CF.