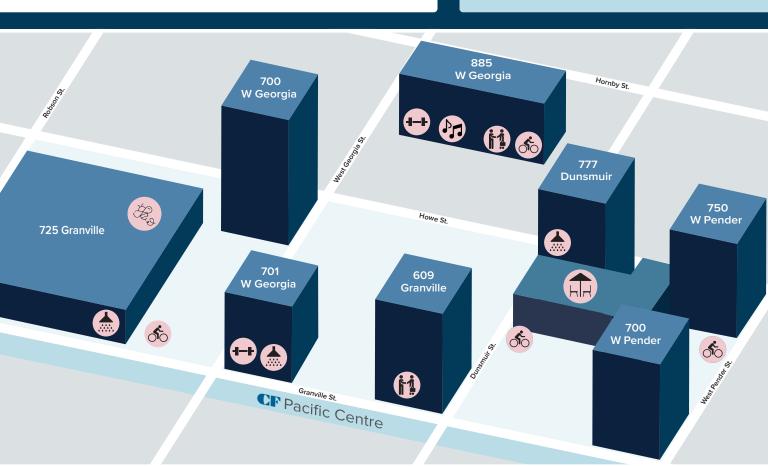

# **CF WELLNESS AMENITIES**& ACTIVATIONS MAP

For more information on amenities and bookings, please contact the Cadillac Fairview Management Office at vanamenities@cadillacfairview.com

#### **BIKE CAGES**

- 777 Dunsmuir, P1 Level, 2 bike storage lockers
- 700 and 750 W Pender, P1 Level, at the bottom of the ramp
- 700 W Georgia, Pacific Centre South Parkade, P1 Level at either side of the Canada Line elevator
- 885 W Georgia, P1 Level, adjacent to the parking vestibule

#### **CF FITNESS / CF SMART FITNESS**

- CF Fitness Centre, accessible from the main 885 W Georgia lobby, down the stairs from the CF Host / Security desk
- CF Smart Fitness Centre, accessible from the 2nd floor of 701 W Georgia.

#### **CF CHANGE ROOMS / SHOWERS**

- 885 W Georgia, accessible from the main lobby, attached to the fitness centre down the stairs from the CF Host / security desk.
- 701 W Georgia located on the second floor of the building

#### **CF TERRACE / CF URBAN FARM**

 The CF Terrace and CF Urban Farm are located at 737 Dunsmuir, accessible from third floor of 777 Dunsmuir.

#### **MEETING ROOMS**

- 885 W Georgia, located in the back of the upper lobby adjacent to the parkade shuttle elevators
- 609 Granville, located on the 9th floor of the building, accessible through the elevators in the 609 Granville Lobby.

#### **URBAN BEEKEEPING**

· Located on the 725 Granville roof.

#### **PIANO PERFORMANCES**

 The pop-up performances are located in the 885 W Georgia atrium.