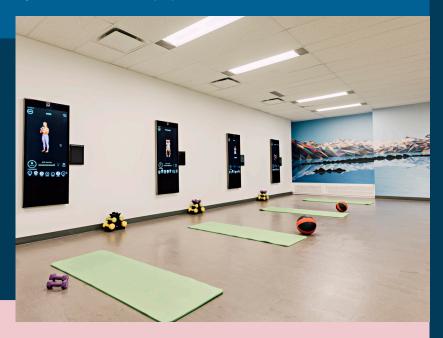

### CF SMART FITNESS GYM WEEKLY WINTER CLASSES

STARTING JANUARY 16

Start the year strong by joining our fitness classes and kickstart a healthier, happier you in 2024! From heart-pumping cardio to soothing yoga, our expert-led sessions cater to all levels. Break a sweat, boost your mood, and foster a sense of community with fellow tenants.

### YIN YOGA CLASSES TUESDAYS

CLASS 1: 11:30 A.M. - 12:15 P.M. CLASS 2: 12:30 P.M. - 1:15 P.M.

## SLOW FLOW HATHA YOGA CLASSES WEDNESDAYS

CLASS 1: 11:30 A.M. - 12:15 P.M. CLASS 2: 12:30 P.M. - 1:15 P.M.

## CORE & STRETCH CLASSES THURSDAYS

CLASS 1: 11:30 A.M. - 12:15 P.M. CLASS 2: 12:30 P.M. - 1:15 P.M.

CLICK HERE TO REGISTER FOR YOUR FITNESS CLASS