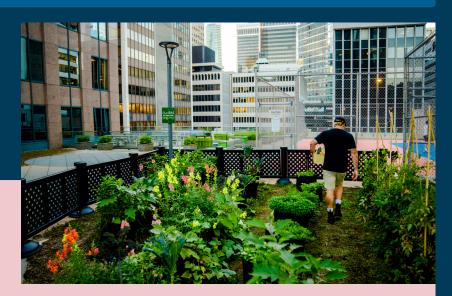

# URBAN FARM PRESENTED BY CF

# THE CF OUTDOOR TERRACE AT 737 DUNSMUIR

#### **WELLNESS FACT**

Several studies have shown that contact with nature reduces stress and anxiety as well as increasing well-being and performance at school or work.

#### **2023 SEASON FUN FACTS**

#### 500

EDIBLE PLANTS WERE GROWN
IN THE CF URBAN FARM. EDIBLE
FLOWERING PLANTS PROVIDE FOOD
AND SHELTER FOR POLLINATORS
AND OTHER BENEFICIAL INSECTS.

#### 300

POUNDS OF VEGETABLES, EDIBLE FLOWERS AND HERBS WERE HARVESTED. ALL OF THE PRODUCE WAS DONATED TO LOCAL FOOD BANKS AND THE CF COMMUNITY.

#### 160

MEALS OFFERED TO THE BREAKFAST CLUB OF CANADA.

Look out for upcoming lobby pop-ups with produce giveaways and invitations for workshops to learn more about the Urban Farm at CF.