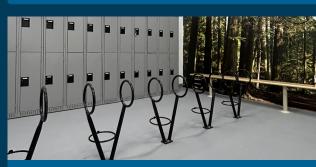

# THE UPGRADED BIKE ROOM

TENANTS CAN ACCESS THE UPGRADED BIKE ROOM VIA THE P1 LEVEL OF 777 DUNSMUIR.

# 777 DUNSMUIR BIKE ROOM

We are pleased to announce the reopening of the newly improved bike room with a brand new mural, bright lighting, storage lockers and new flooring throughout.

#### **WELLNESS FACT**

Turning physical activity into a regular part of your work day schedule can make it easier to stay active.

Tenants who would like to have access to this bike room (or any other bike room on the property), should contact their office administrator, and they can assist by sending the request to pccaccesscard@cadillacfairview.com