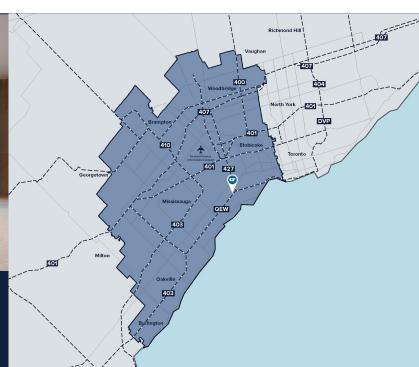

FOOD COURT

SALES PER SQ. FT.

\$3,327

CRU SQ. FT.

477,927

LOCATION

Toronto's West End Hwy 427 & QEW

 ${\tt ACCESS}$ 

TTC Bus Access

& QEW

# TRADE AREA

| İţİ | Total Population:  | 2,797,545 |
|-----|--------------------|-----------|
|     | Household Income:  | \$142,101 |
| \$  | Household Incomes: | 52%       |

Graham Crowder | Senior Director, Retail Leasing Salesperson, CF Brokerage Services Inc., Brokerage graham.crowder@cadillacfairview.com | (416) 598-8315