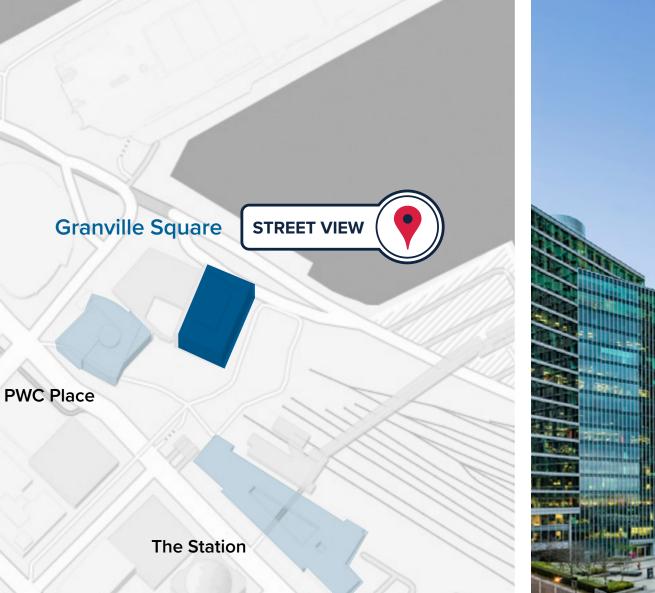

## **Granville Centre** 200 Granville Street

### **Granville Centre** 200 Granville Street

Unencumbered views of the North Shore mountains. Exposed ceiling with new pendant lighting and exposed building services.