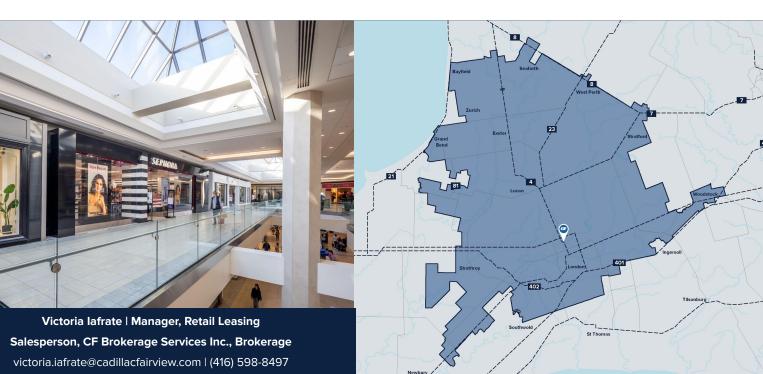

### TRADE AREA

| İţİ | Total Population:  | 735,254   |
|-----|--------------------|-----------|
|     | Household Income:  | \$116,083 |
| \$  | Household Incomes: | 45%       |

with > \$100,000

#### OUR COMMUNITY

- The affluent North London neighbourhood is growing at a staggering pace with average household incomes projected to climb beyond \$100K.
- Nearly two-thirds of all CF Masonville Place • consumers live within the highest income pockets of the trade area.