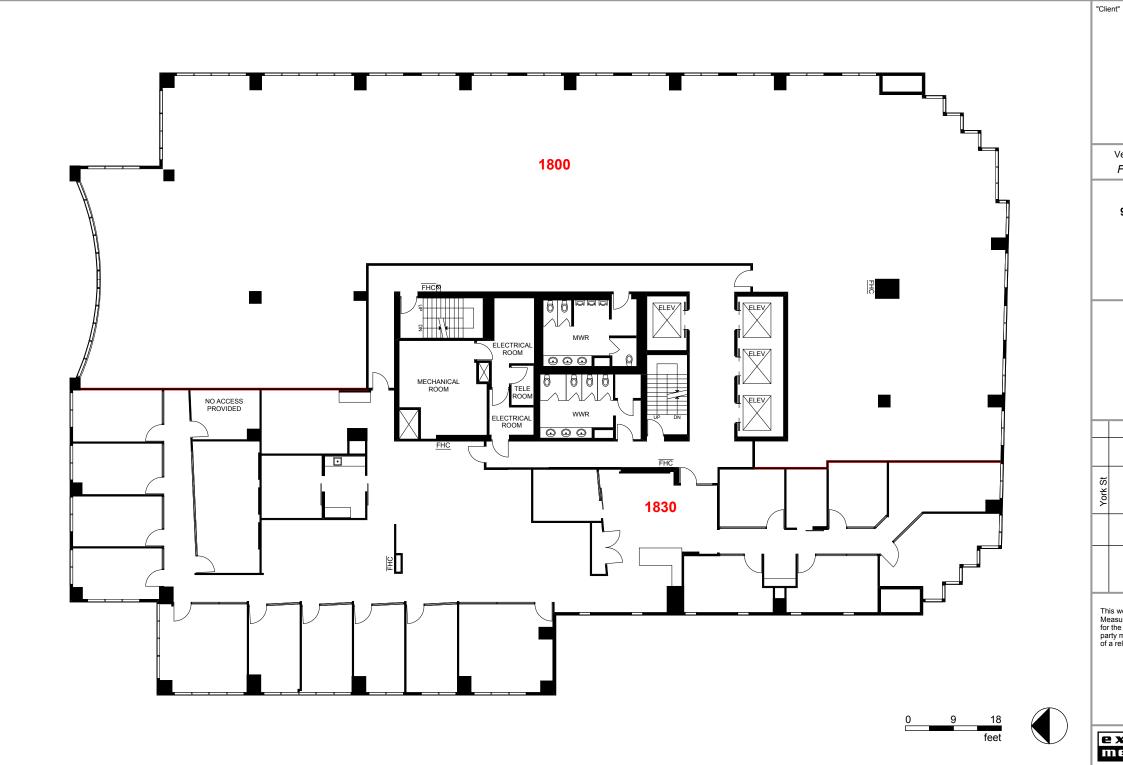

Version: FP1A

28/10/2011 Prepared:

Measured: 25/10/2011

**95 Wellington Street West** Toronto, Ontario

Floor 18

Please Refer to Corresponding Area Chart

|         |         | Richmond St W                               |                          |
|---------|---------|---------------------------------------------|--------------------------|
| rork St | Z Z     | Adelaide St W                               | Yonge St                 |
| Ĺ       |         | King St W                                   | <u>&gt;</u>              |
|         |         |                                             |                          |
|         |         | Wellington St W                             |                          |
|         | York St | York St | Adelaide St W  King St W |