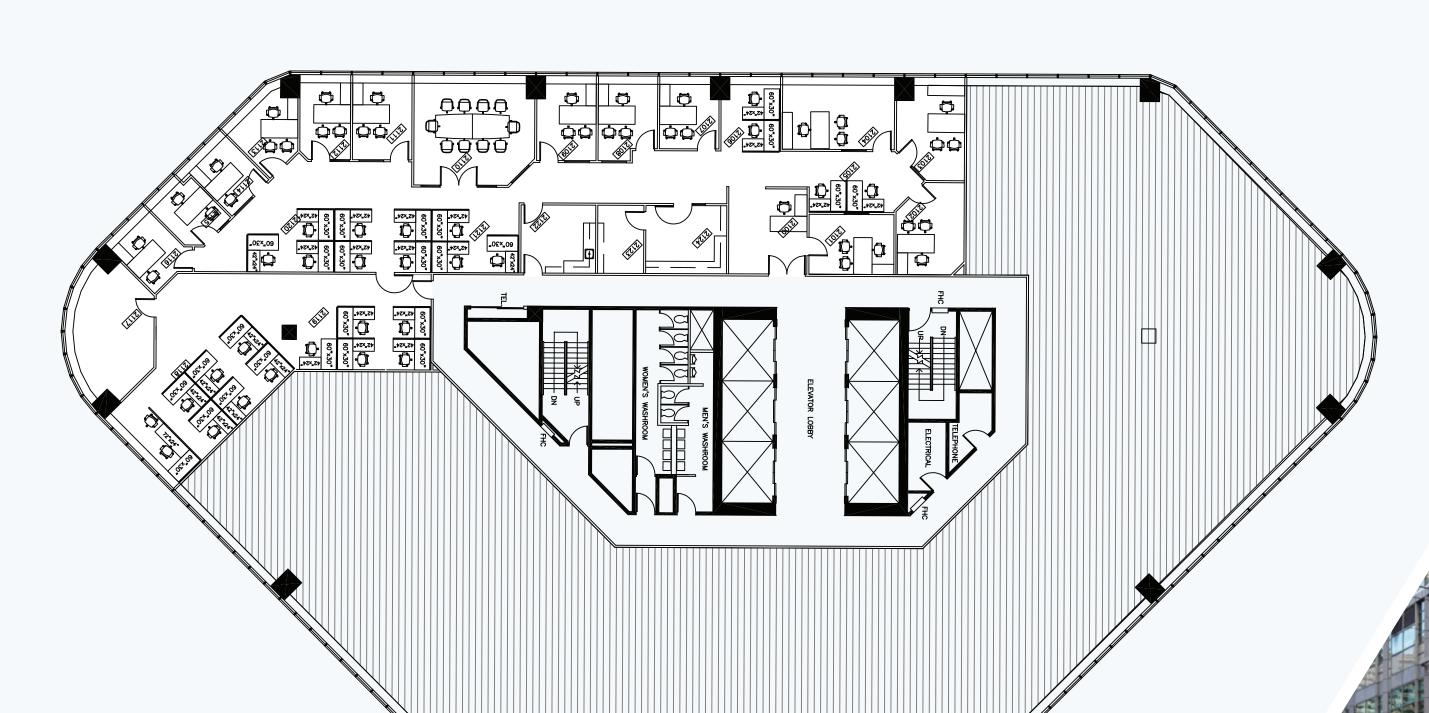

## 1 Dundas West

Suite 2100 / 6,361 sq.ft.

Private offices, stunning views! Elevator exposure.

**Net Rent:** Starting at \$24.50 sq.ft.

Net & Additional Rent: (2025 Estimates)

Realty Taxes: \$7.45 sq.ft. Operating Costs: \$16.80 sq.ft. \$1.30 sq.ft.