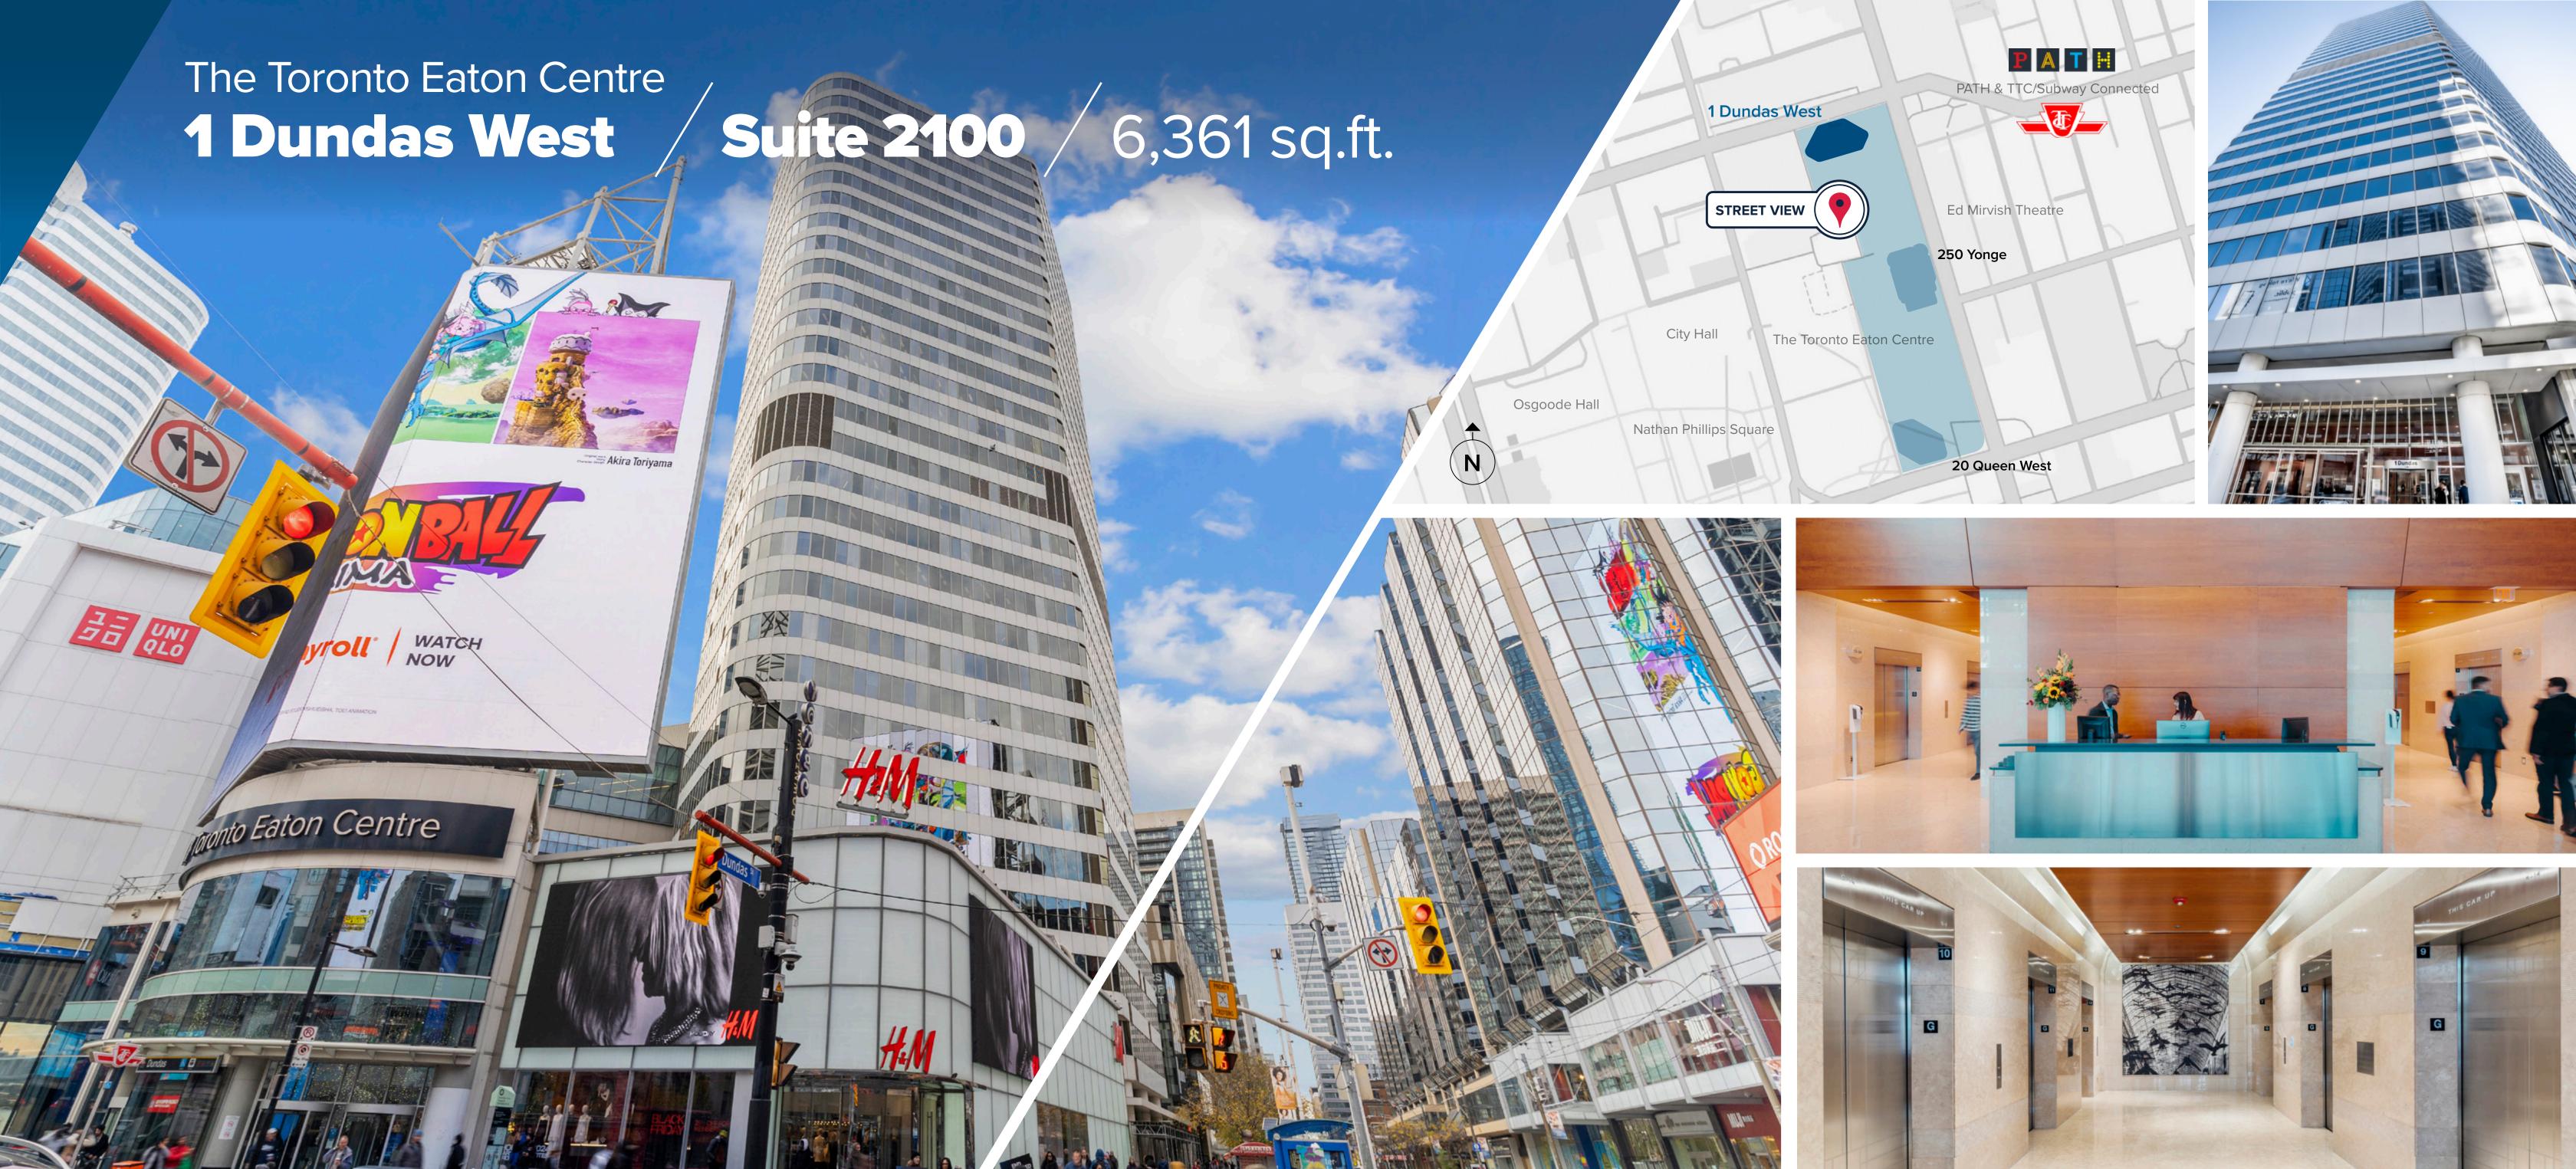

## The Toronto Eaton Centre

## 1 Dundas West

Suite 2100 / 6,361 sq.ft.

Private offices, stunning views! Elevator exposure.

**Net Rent:** Starting at \$24.50 sq.ft.

Net & Additional Rent: (2025 Estimates)

Realty Taxes: \$7.45 sq.ft. Operating Costs: \$16.80 sq.ft. \$1.30 sq.ft.

## **Discover the Heartbeat of Toronto**

Rising 29 storeys above the bustling intersection of Yonge and Dundas, 1 Dundas West is a modern office tower designed to inspire. Its sleek, curved architecture enhances natural light and offers breathtaking city views, creating an energizing workplace. Perfectly positioned near theaters, sports venues, and entertainment hubs, it seamlessly blends work and lifestyle.

## View all available vacancies

- **★** Direct PATH and subway access with a **Transit Score of 100 and Walk Score of 97**
- **★** Highly accessible for drivers, cyclists, transit users and pedestrians
- **★** First class property management services