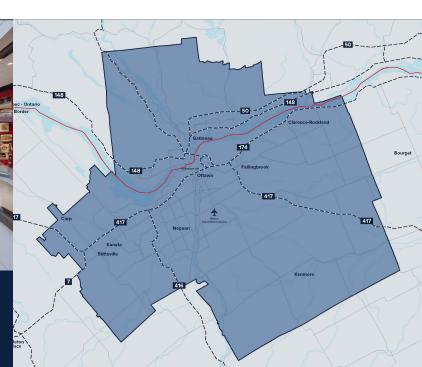

## TRADE AREA

| İţţ | Total Population:  | 1,434,582 |
|-----|--------------------|-----------|
|     | Household Income:  | \$138,169 |
| \$  | Household Incomes: | 56%       |

Graham Crowder | Senior Director, Retail Leasing Salesperson, CF Brokerage Services Inc., Brokerage graham.crowder@cadillacfairview.com | (416) 598-8315