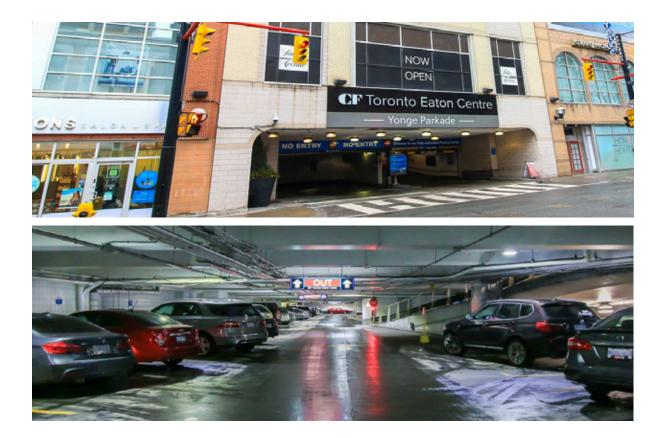

# PARKING: DAILY / VISITOR

An abundance of daily and special event parking for clients and their visitors awaits you at the Toronto Eaton Centre Office Properties. There are two parkades: Yonge Parkade located at the corner of <u>Yonge</u> <u>Street</u> and Shuter Street, and <u>Dundas Parkade</u> located at the corner of Bay Street and Dundas Street. For more information call 416-598-8685 or email <u>tecparking@cadillacfairview.com</u>