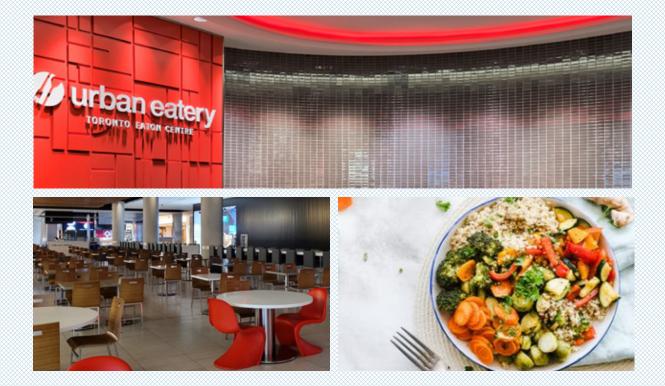

# **URBAN EATERY**

Something for everyone. That's the best way to describe the Urban Eatery located in the concourse level of CF Toronto Eaton Centre. Whether stopping by for breakfast, lunch, dinner or those snacks in between, the Urban Eatery offers a wide variety for foodies. Click <u>here</u> for more information