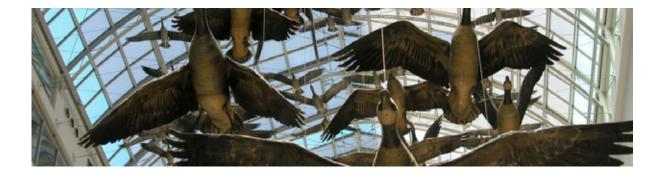

# MICHAEL SNOW FLIGHT STOP EXHIBIT

Unveiled in 1979, Flight Stop is a permanent sculptural installation at the CF Toronto Eaton Centre and a must see for local residents, tourists and office occupants. The work was commissioned by Cadillac Fairview in partnership with renowned architect Eberhard Zeidler.