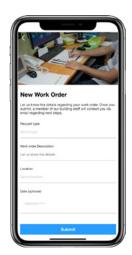

#### **Optional Features:**

MOBILE KEY ACCESS Access the building and potentially your office spaces with your mobile device.

SERVICE REQUEST TOOL Enable your employees to report issues and requests to your Tenant Facility Manager and easily route applicable work orders to CF Connect.