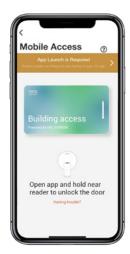

#### **Optional Features:**

MOBILE KEY ACCESS Access the building and potentially your office spaces with your mobile device.

SERVICE REQUEST TOOL Enable your employees to report issues and requests to your Tenant Facility Manager and easily route applicable work orders to CF Connect.