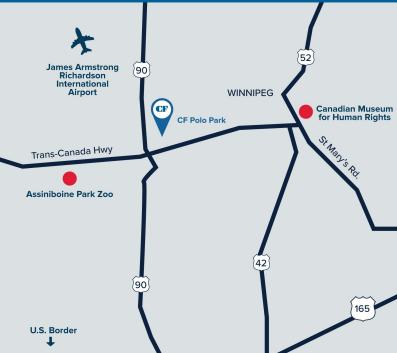

## OUR COMMUNITY

- Located less than 5km away from tourist destinations such as Canada Life Centre, RBC Convention Centre, Human Rights Museum and Assiniboine Zoo.
- CF Polo Park is the dominant centre and continues to be the first choice for full price retail entering the market.
- Close proximity to James Armstrong Richardson International Airport.