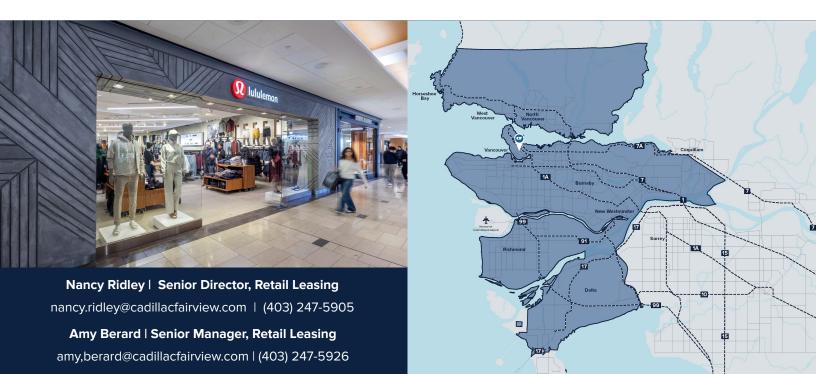

Stretching three city blocks from Pender Street to Robson Street, the centre differentiates itself by hosting the only Holt Renfrew in the Vancouver trade area and the top producing store in their chain. The centre is also home to flagship stores for Harry Rosen, Canada Goose and Lucid Motors.

## TRADE AREA

| İţİ | Total Population:                      | 1,777,417 |  |  |
|-----|----------------------------------------|-----------|--|--|
|     | Household Income:                      | \$134,195 |  |  |
| \$  | Household Incomes:<br>with > \$100,000 | 48%       |  |  |