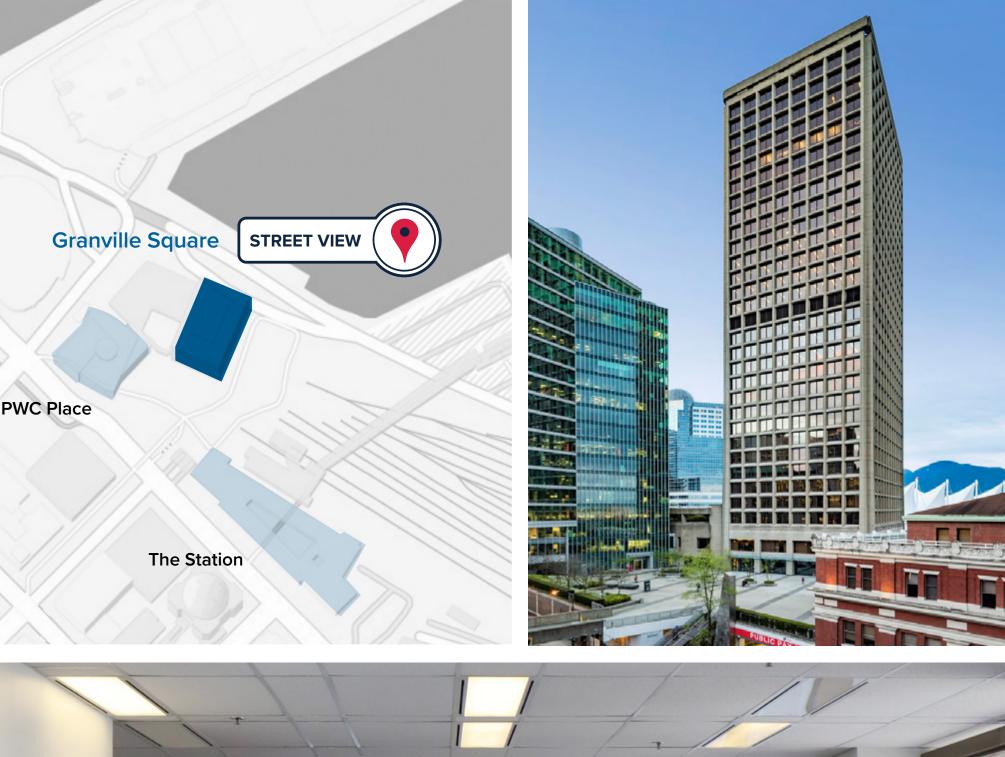

## **Granville Centre** 200 Granville Street

## **Granville Centre** 200 Granville Street

Elevator lobby exposure, improved with offices, kitchen and open area.

Additional Rent (2024 Estimates): \$29.35 sq.ft.

**CF** Meet you there

### **Cityscape meets Waterfront**

Rising 28 floors above downtown, this Class A building seamlessly blends 1973 charm with modern needs. Each floor offers top-quality space for creativity and collaboration, featuring sleek interiors and panoramic waterfront views. Step into a landscaped plaza, where lush greenery and a tranquil water feature provide the perfect break. With nearby conveniences like the Waterfront Centre Food Court, embrace a lifestyle that inspires and propels your success.