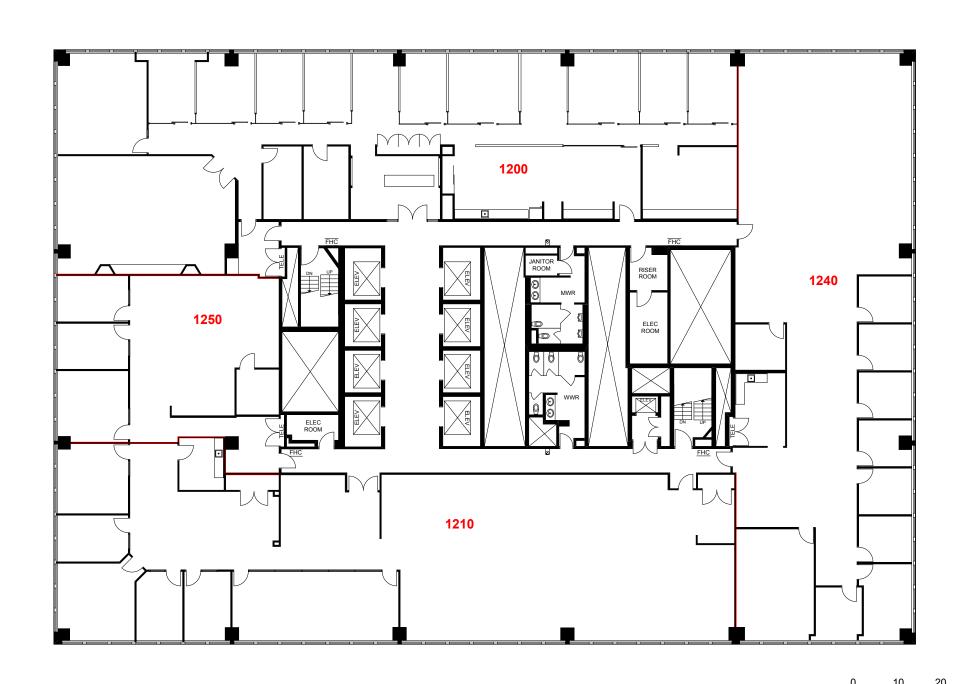

"Client"

Version: FP4A Prepared: 02/03/2016

Measured: 23/02/2016

79 Wellington Street West Toronto, Ontario

Floor 12

Please Refer to Corresponding Area Chart

|          |      | Richmond St W   |          |
|----------|------|-----------------|----------|
|          |      |                 |          |
| ب        | N to | Adelaide St W   | λţ       |
| York St  | N N  | ,               | ge       |
| ١        |      | King St W       | Yonge St |
| <u> </u> |      | King St W       | Ĺ        |
|          |      |                 |          |
|          |      |                 |          |
|          |      | Wellington St W |          |
|          |      |                 |          |
|          |      |                 |          |
|          |      |                 |          |