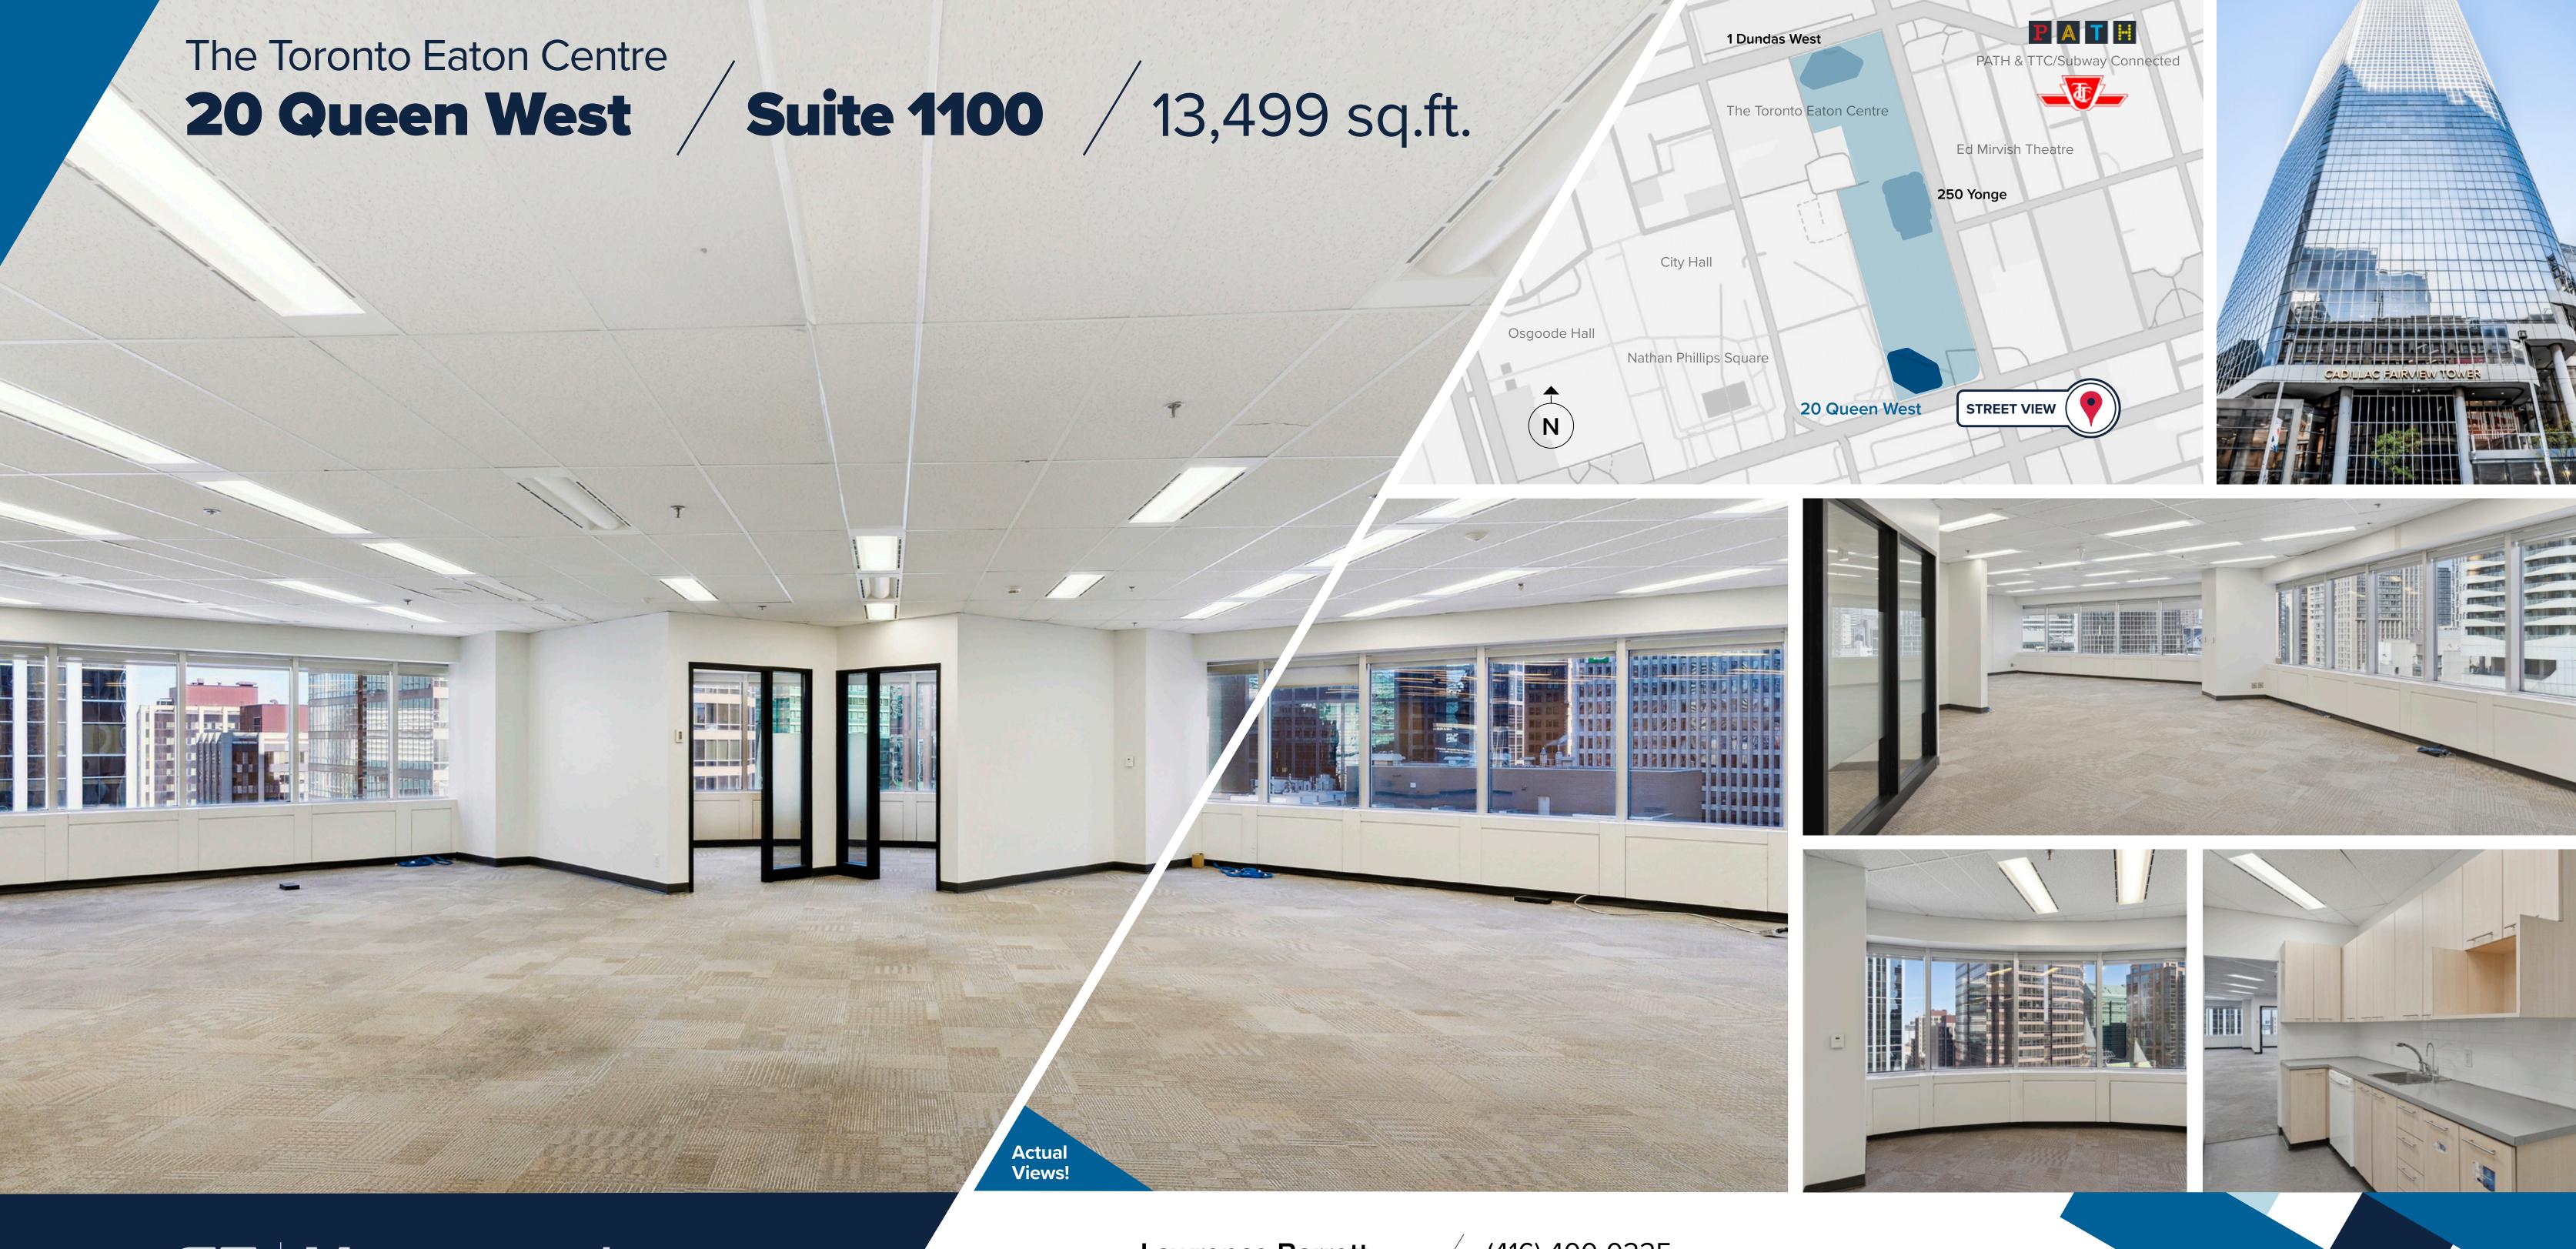

## 20 Queen West

Suite 1100 / 13,499 sq.ft.

Suite 1100 features a large, open workspace that fosters a flexible and productive work environment. It includes two meeting rooms, LAN room, and a generously sized kitchen. With elevator exposure, ample natural light, and great views, this suite is ready for business.

## **Embrace Vibrancy**

Discover the pulse of downtown Toronto at 20 Queen West—a prestigious 36-storey Class A tower seamlessly connected to CF Toronto Eaton Centre and the PATH system. Blending modern sophistication with historic charm alongside Old City Hall, this prime address is home to Cadillac Fairview's corporate offices and places tenants at the center of the city's vibrant business and cultural scene.

## View all available vacancies

- **★** Direct PATH and subway access with a **Transit Score of 100 and Walk Score of 97**
- **★** Highly accessible for drivers, cyclists, transit users and pedestrians
- **★** First class property management services
- **★** Direct access to world-class retail, restaurants and entertainment
- **★** Close proximity to hotels, meeting facilities, and event spaces
- **★** Convenient on-site childcare facility