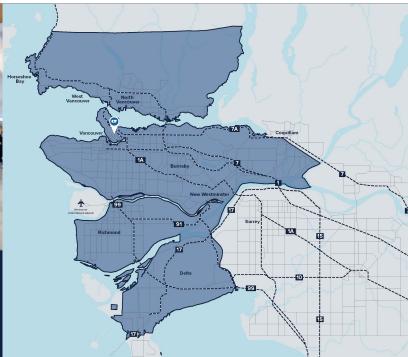

## TRADE AREA

| İİİ | Total Population:                      | 1,777,417 |
|-----|----------------------------------------|-----------|
|     | Household Income:                      | \$134,195 |
| \$  | Household Incomes:<br>with > \$100,000 | 48%       |