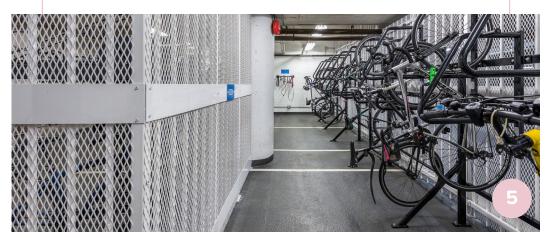

## **Bike Storage Locations**

At Pacific Centre we have secure bicycle storage within one block of your office building. These storage areas have racks to secure your bike and day-use lockers for storing your travel gear.

- 777 Dunsmuir | P1 level, opposite the loading dock
- 700 and 750 W Pender | P1 level, at the bottom of the ramp
- Pacific Centre South Parkade I underneath 700 W Georgia, P1 level, on either sides to the Canada Line elevator
- HSBC Building Parkade | P1 level, adjacent to the parking vestibule