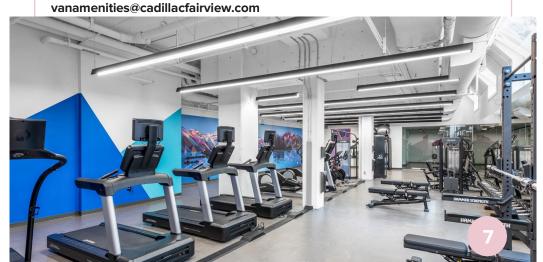

#### **CF Fitness Centre**

The CF Fitness Centre at 885 W. Georgia is available to all Pacific Centre and HSBC Building Office tenants.

Here you will find top of the line fitness equipment including treadmills, weight lifting machines, yoga studio, Peloton bikes and newly appointed shower and change room facilities with complimentary towel service. Gym hours are Monday to Friday, 6:00 am to 6:00 pm.

Tenants will have access to lockers during their visit to the gym. No day-use or overnight locker services are available at this time.