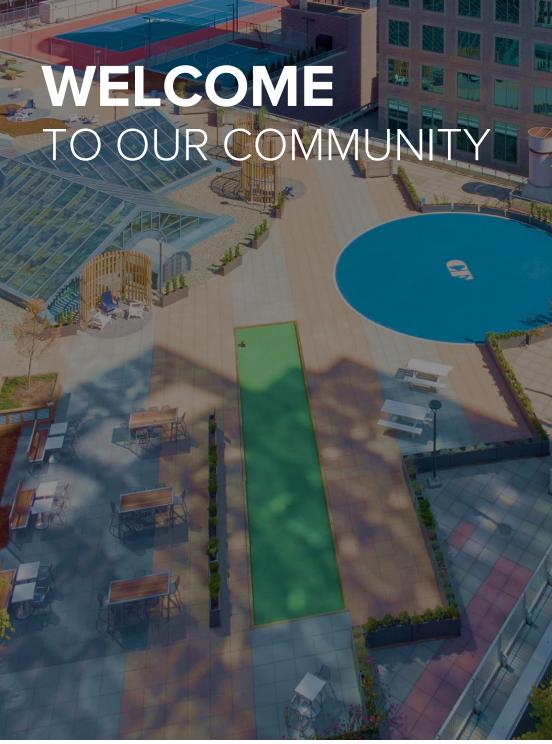

#### **CF** Terrace

The CF Terrace is accessible from the 3<sup>rd</sup> floor of Dunsmuir and is available to all Pacific Centre and HSBC Building Office tenants.

Within the amenity there is a large scale yoga mat, bocce court, tennis court and half basketball court. Tenants will have access to showers and locker rooms equipped with complimentary towel service. Stay and enjoy lunch or have a space to relax in the outdoors.

Terrace hours are Monday to Friday, 8:00 am to 6:00 pm. Tenants will have access to lockers during their visit. No day-use or overnight locker services are available at this time.

#### **Membership Process**

Membership registration is not required to access the CF Terrace. However, to reserve a sports court, membership is required.

CF has partnered with wellness experts LIVNorth to facilitate memberships.