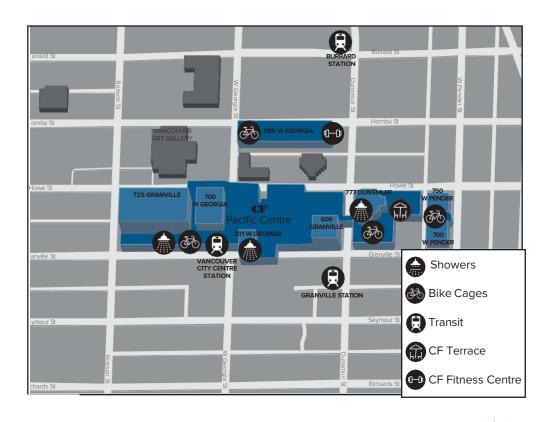

# **ABOUT** PACIFIC CENTRE & HSBC BUILDING

A well-known landmark in the heart of downtown Vancouver, Pacific Centre is the city's premier office, retail, and hotel complex. Pacific Centre encompasses an impressive three city blocks spanning from Pender to Robson Street and from Granville to Howe Street. The HSBC Building is situated on West Georgia Street, off of Hornby Street.

Seven of the eight towers are situated above and connected to Pacific Centre's retail centre, CF Pacific Centre, which features approximately 105 shops and services.

The eight office towers are:

- 700 West Georgia | TD Tower
- 701 West Georgia
- 609 Granville | Canaccord Genuity Place
- 885 West Georgia | HSBC Building
- 700 West Pender
  - 750 West Pender
  - 777 Dunsmuir
  - 725 Granville

## **Bike Storage Locations**

At Pacific Centre we have secure bicycle storage within one block of your office building. These storage areas have racks to secure your bike and day-use lockers for storing your travel gear.

- 777 Dunsmuir | P1 level, opposite the loading dock
- 700 and 750 W Pender | P1 level, at the bottom of the ramp
- Pacific Centre South Parkade I underneath 700 W Georgia, P1 level, on either sides to the Canada Line elevator
- HSBC Building Parkade | P1 level, adjacent to the parking vestibule

#### **CF Fitness Centre**

The CF Fitness Centre at 885 W. Georgia is available to all Pacific Centre and HSBC Building Office tenants.

Here you will find top of the line fitness equipment including treadmills, weight lifting machines, yoga studio, Peloton bikes and newly appointed shower and change room facilities with complimentary towel service. Gym hours are Monday to Friday, 6:00 am to 6:00 pm.

#### **CF** Terrace

The CF Terrace is accessible from the 3<sup>rd</sup> floor of Dunsmuir and is available to all Pacific Centre and HSBC Building Office tenants.

Within the amenity there is a large scale yoga mat, bocce court, tennis court and half basketball court. Tenants will have access to showers and locker rooms equipped with complimentary towel service. Stay and enjoy lunch or have a space to relax in the outdoors.