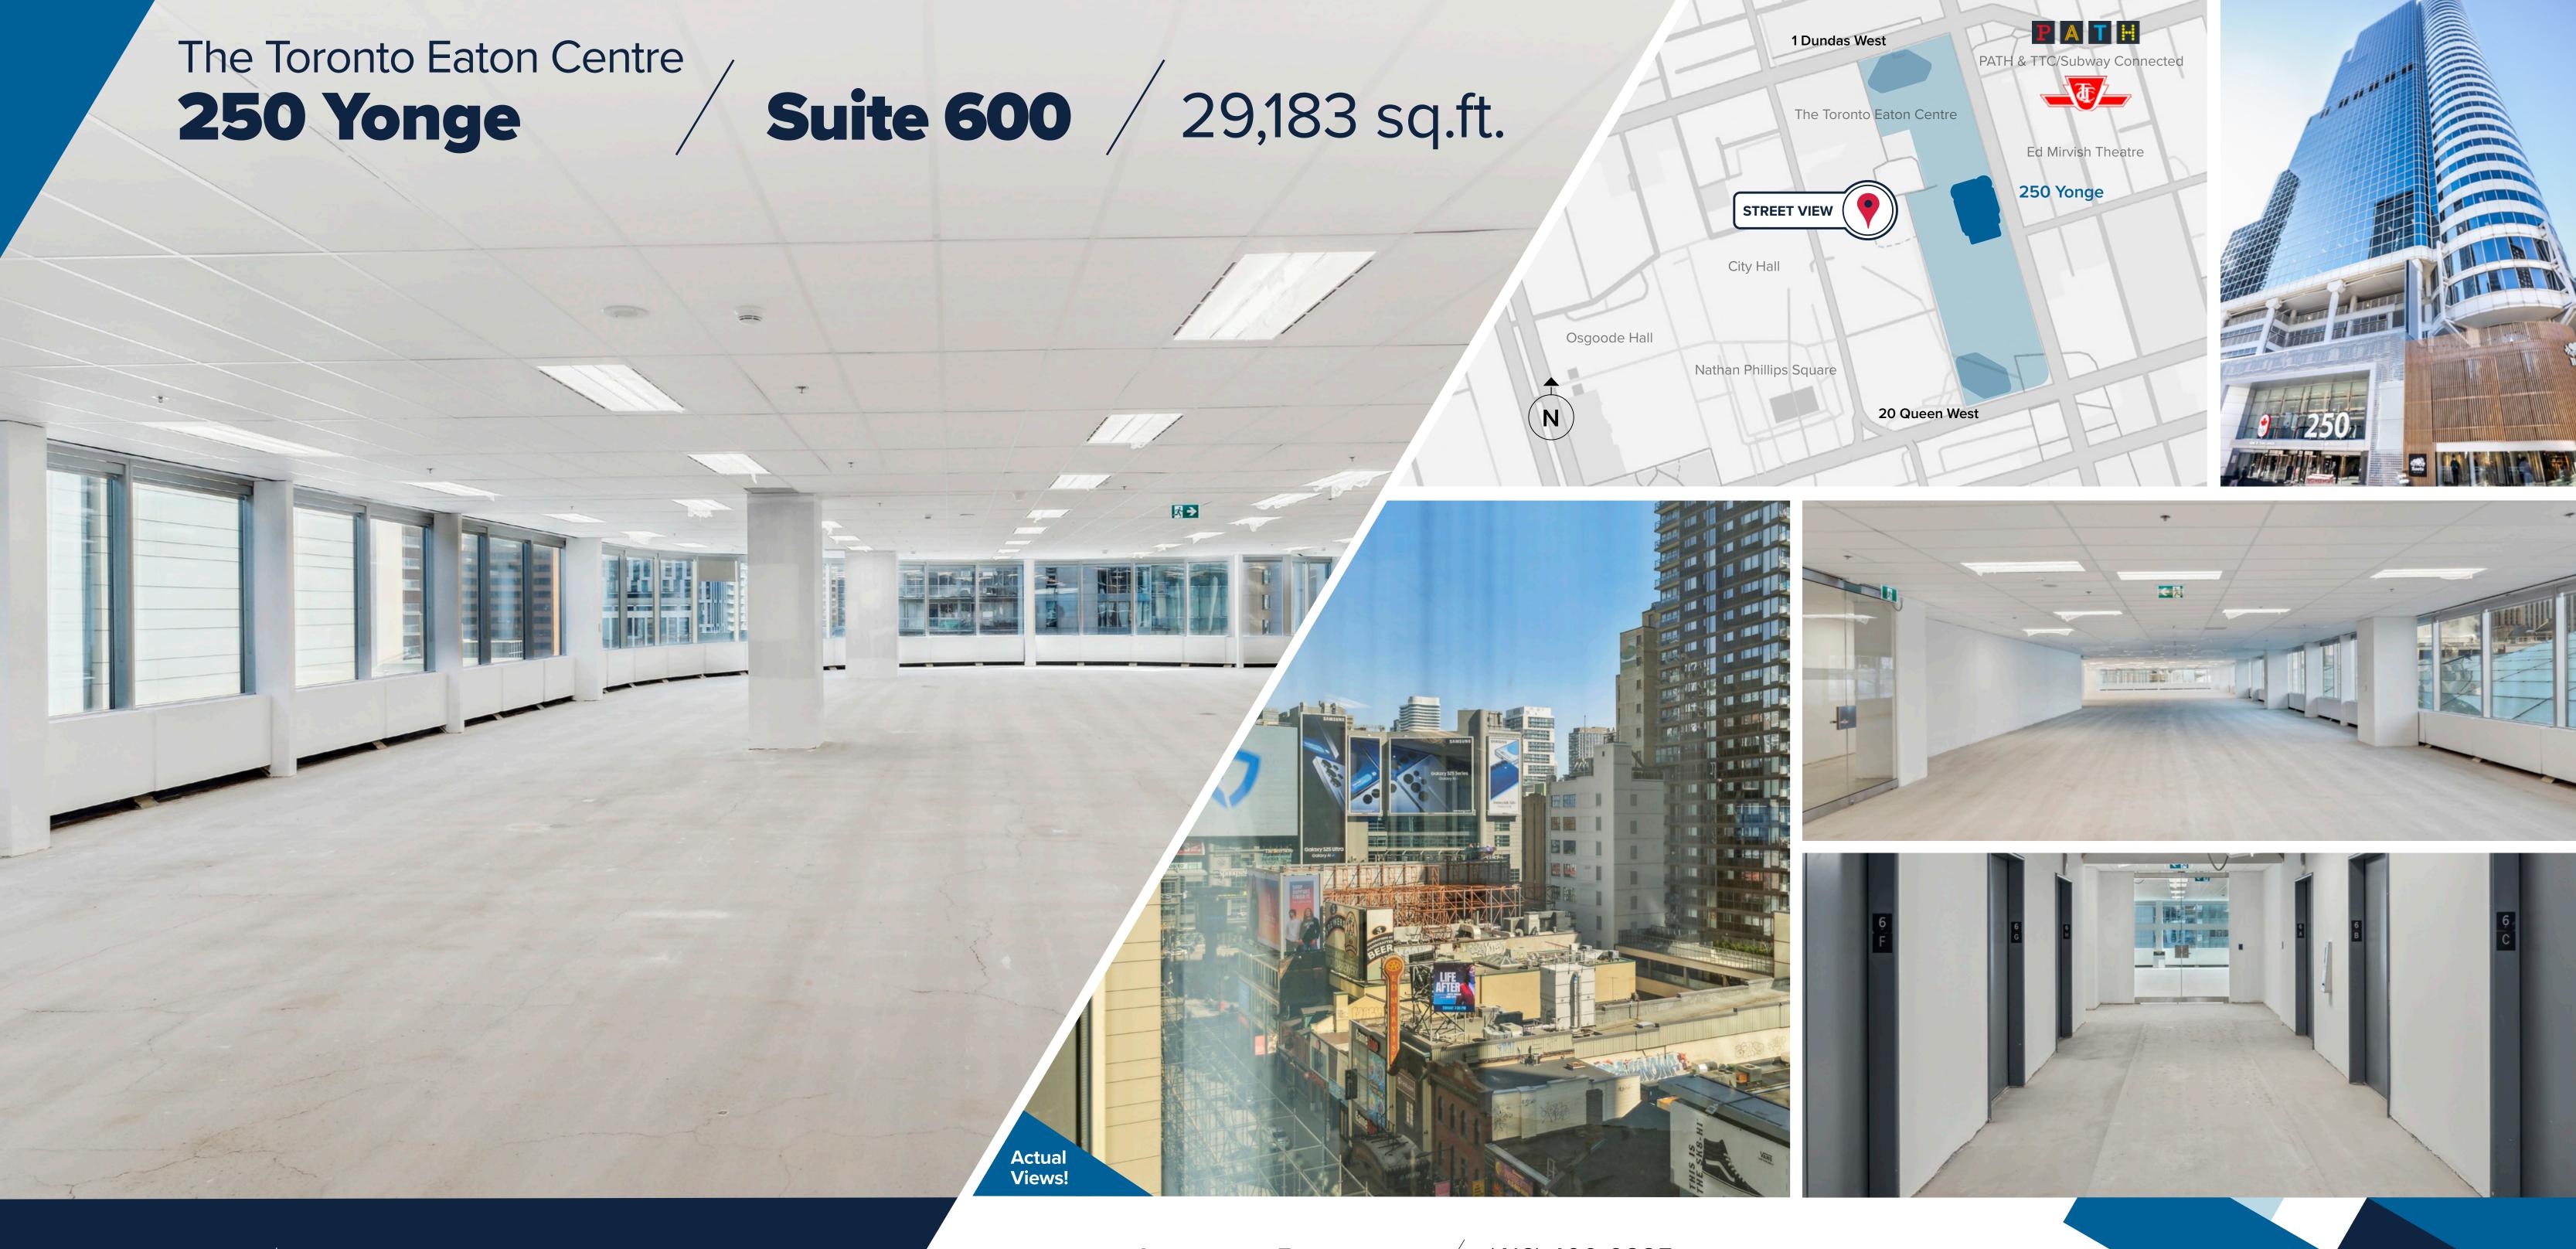

## 250 Yonge

Suite 600

29,183 sq.ft.

Suite 600 offers a rare opportunity to secure a spacious and well-priced podium floor in the heart of downtown. Currently in base building condition, the suite features brand-new lighting, ceiling tiles, and roller shades. Great views and flexible floor plates make this space easily customized to suit a wide range of office configurations.