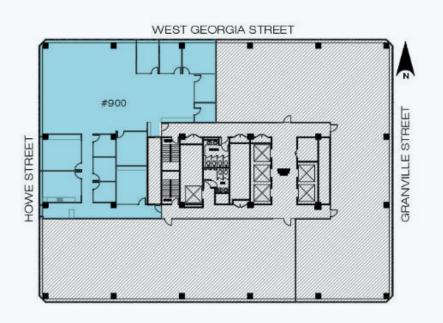

# **CF** Meet you there

Lou Ficocelli Vice President, Leasing 604-630-5307 lou.ficocelli@cadillacfairview.com Carson Pennock Senior Director, Leasing 604-630-5305

Improved premises with interior and exterior offices, boardroom, kitchen area and open area.

Additional Rent (2025 Estimates): \$29.26 sq.ft.

**CF** Meet you there