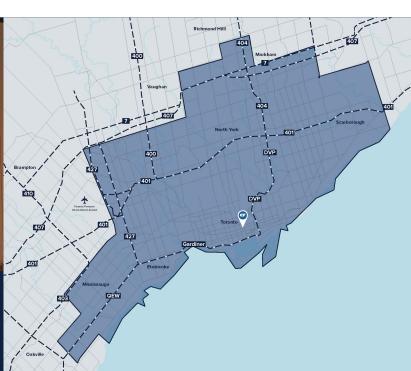

## TRADE AREA

| ŤŤ | Total Population:                      | 3,766,501 |
|----|----------------------------------------|-----------|
|    | Household Income:                      | \$138,463 |
| \$ | Household Incomes:<br>with > \$100,000 | 45%       |