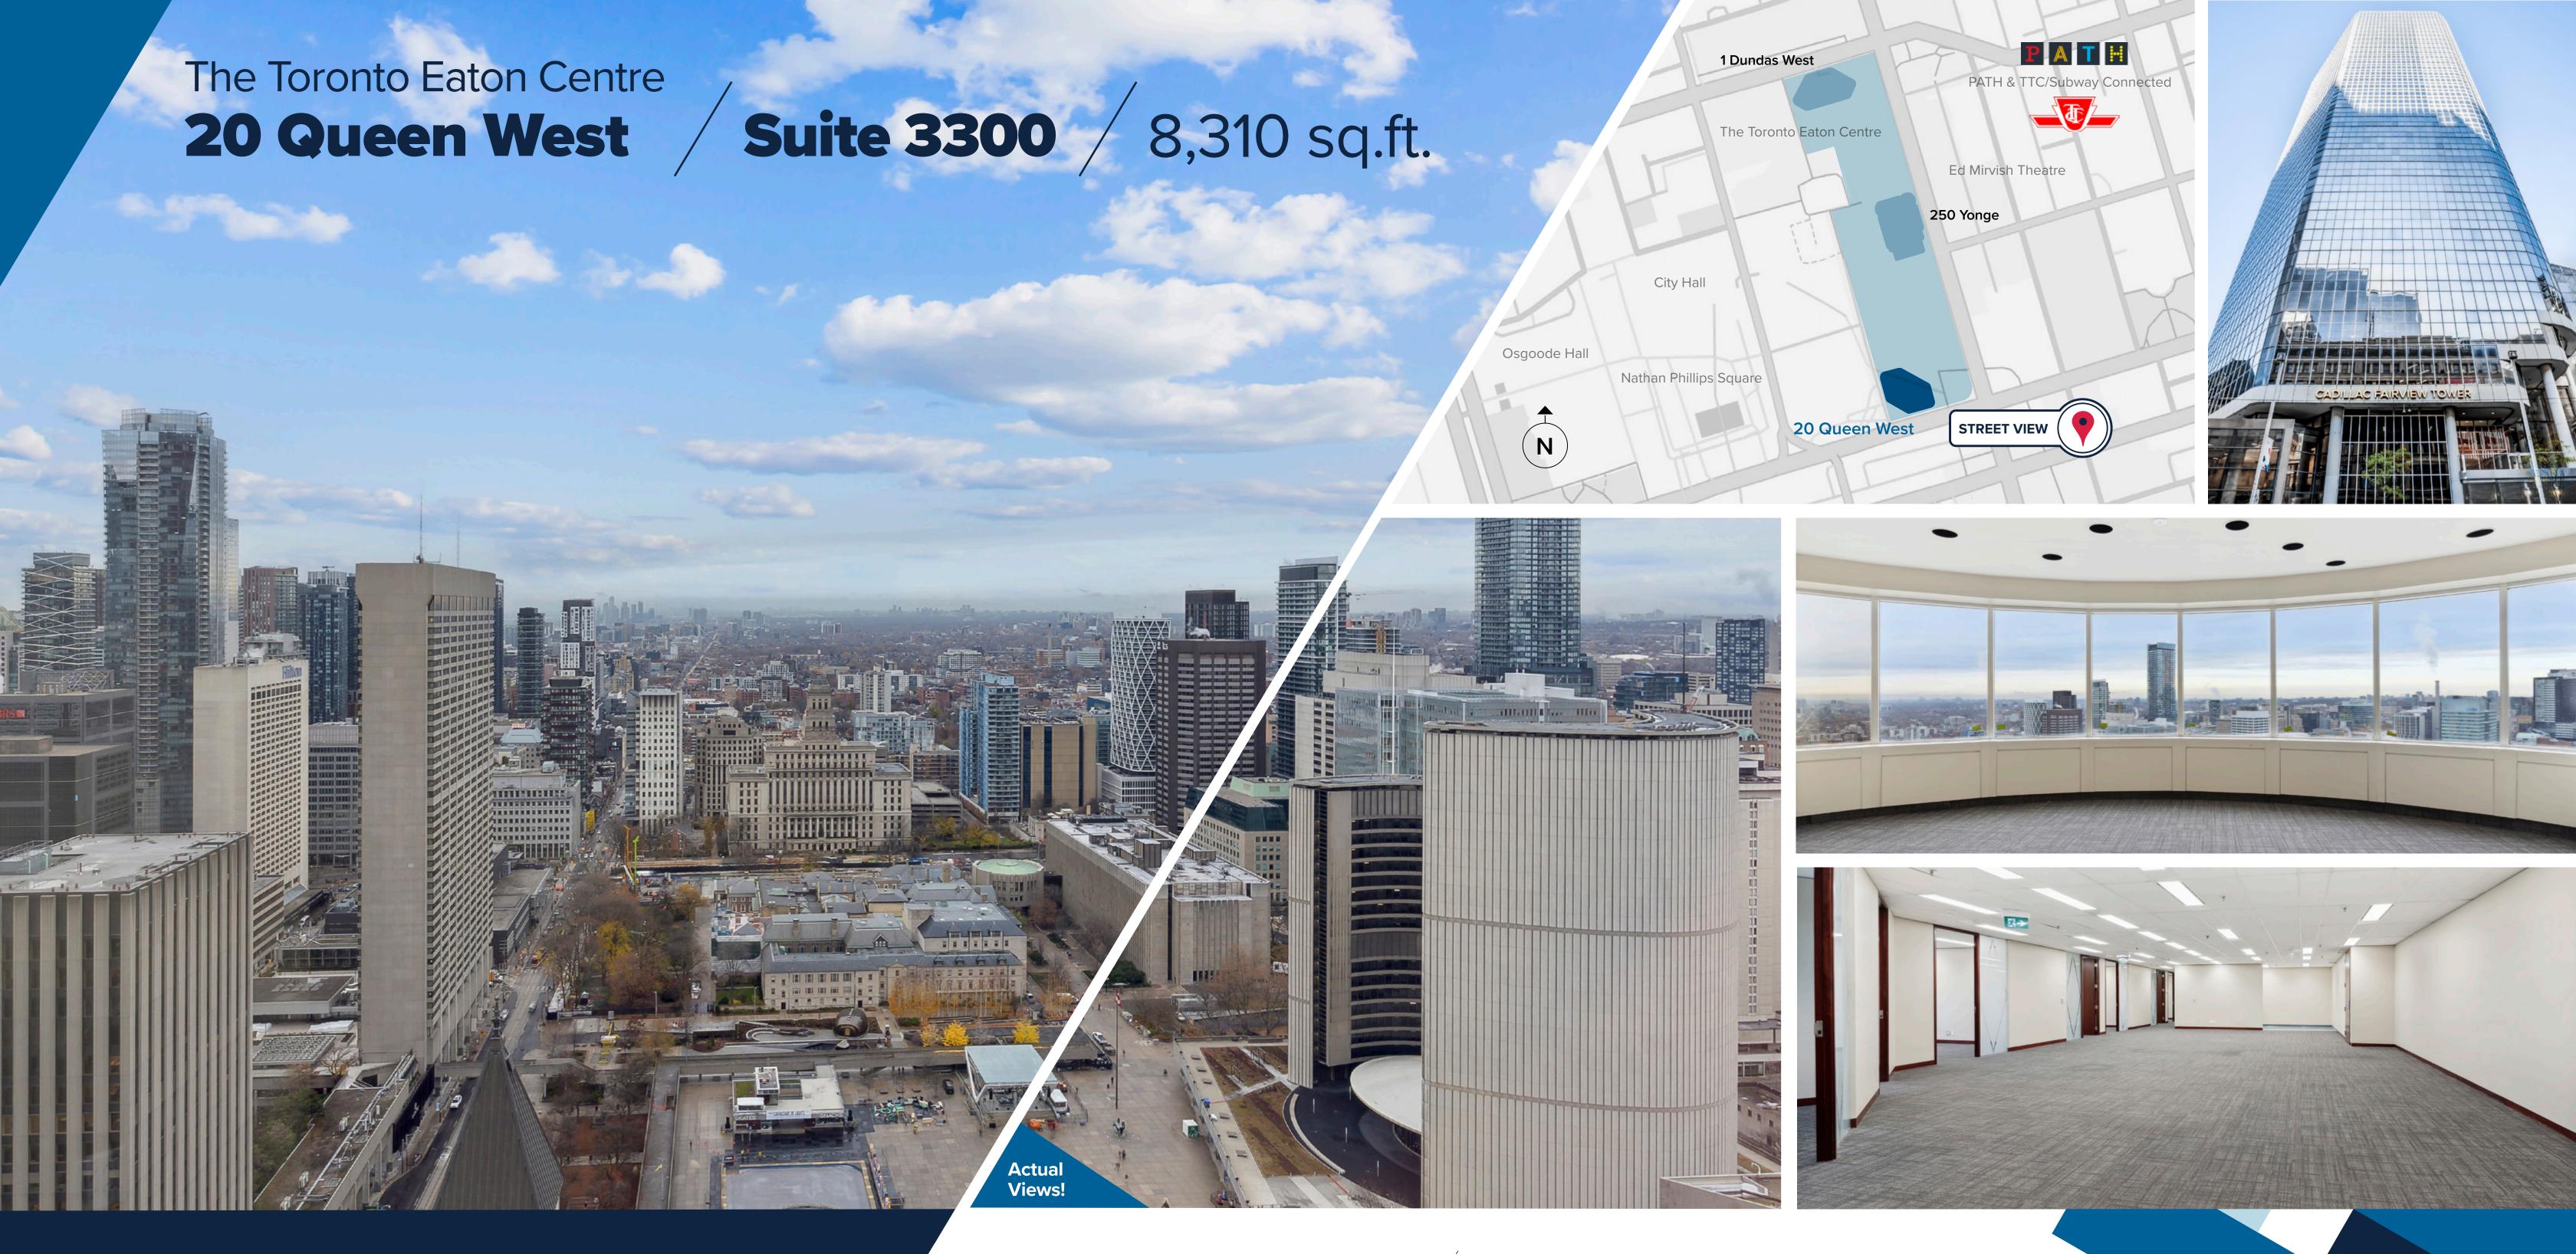

## 20 Queen West

**Suite 3300** / 8,310 sq.ft.

Situated right off the elevator, Suite 3300 offers breathtaking city views and a highly functional layout. The space features a blend of private offices seamlessly connected to a spacious open area, ideal for collaboration. Adding to its convenience is a well-appointed kitchenette, making it a perfect choice for a modern and productive workspace.

## **Embrace Vibrancy**

Discover the pulse of downtown Toronto at 20 Queen West—a prestigious 36-storey Class A tower seamlessly connected to CF Toronto Eaton Centre and the PATH system. Blending modern sophistication with historic charm alongside Old City Hall, this prime address is home to Cadillac Fairview's corporate offices and places tenants at the center of the city's vibrant business and cultural scene.