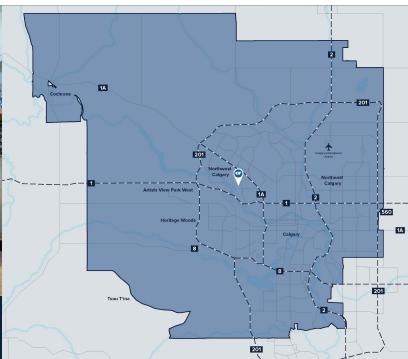

FOOD COURT

SALES PER SQ. FT.

\$2,541

CRU SQ. FT.

383,693

LOCATION

**NW Calgary** 

Shaganappi Trail

#### SHOPPER PROFILE

AVERAGE HOUSEHOLD INCOME

\$147,012

AVERAGE AGE

DWELL TIME

38

56 mins

- · Conveniently located beside established, affluent neighbourhoods and growing suburbs.
- Proximity to the University of Calgary, Foothills Medical Centre and Alberta Children's Hospital.