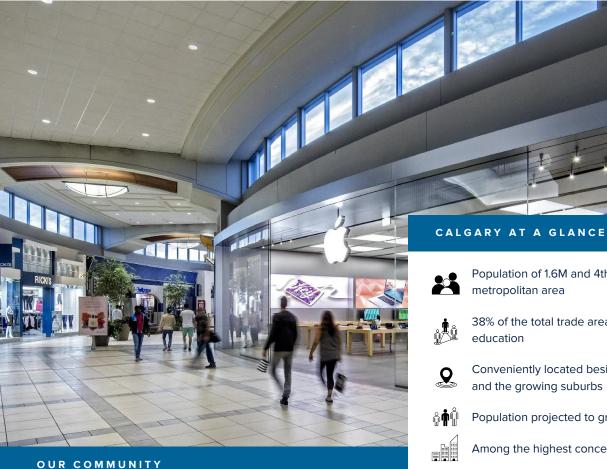

Population of 1.6M and 4th largest Canadian

38% of the total trade area have post-secondary

Conveniently located beside affluent neighbourhoods and the growing suburbs

Population projected to grow 10% over the next 5 years

Among the highest concentrations of head offices in Canada