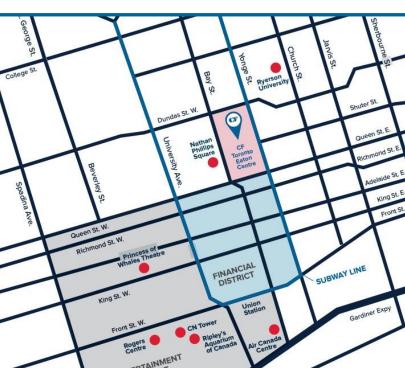

Downtown Toronto

Yonge-Dundas Square

ACCESS

TTC Subway

& Buses

**ANCHORS** 

Hudson's Bay Saks Fifth Avenue

OFFICE

## **OUR COMMUNITY**

- Downtown Toronto is undergoing a densification boom, making it the fastest-growing city in North America
- As the fourth-largest city in North America, Toronto is Canada's business and financial capital.
- Commuter trains and city-wide transit make
   Toronto one of the most connected and accessible
   cities in North America