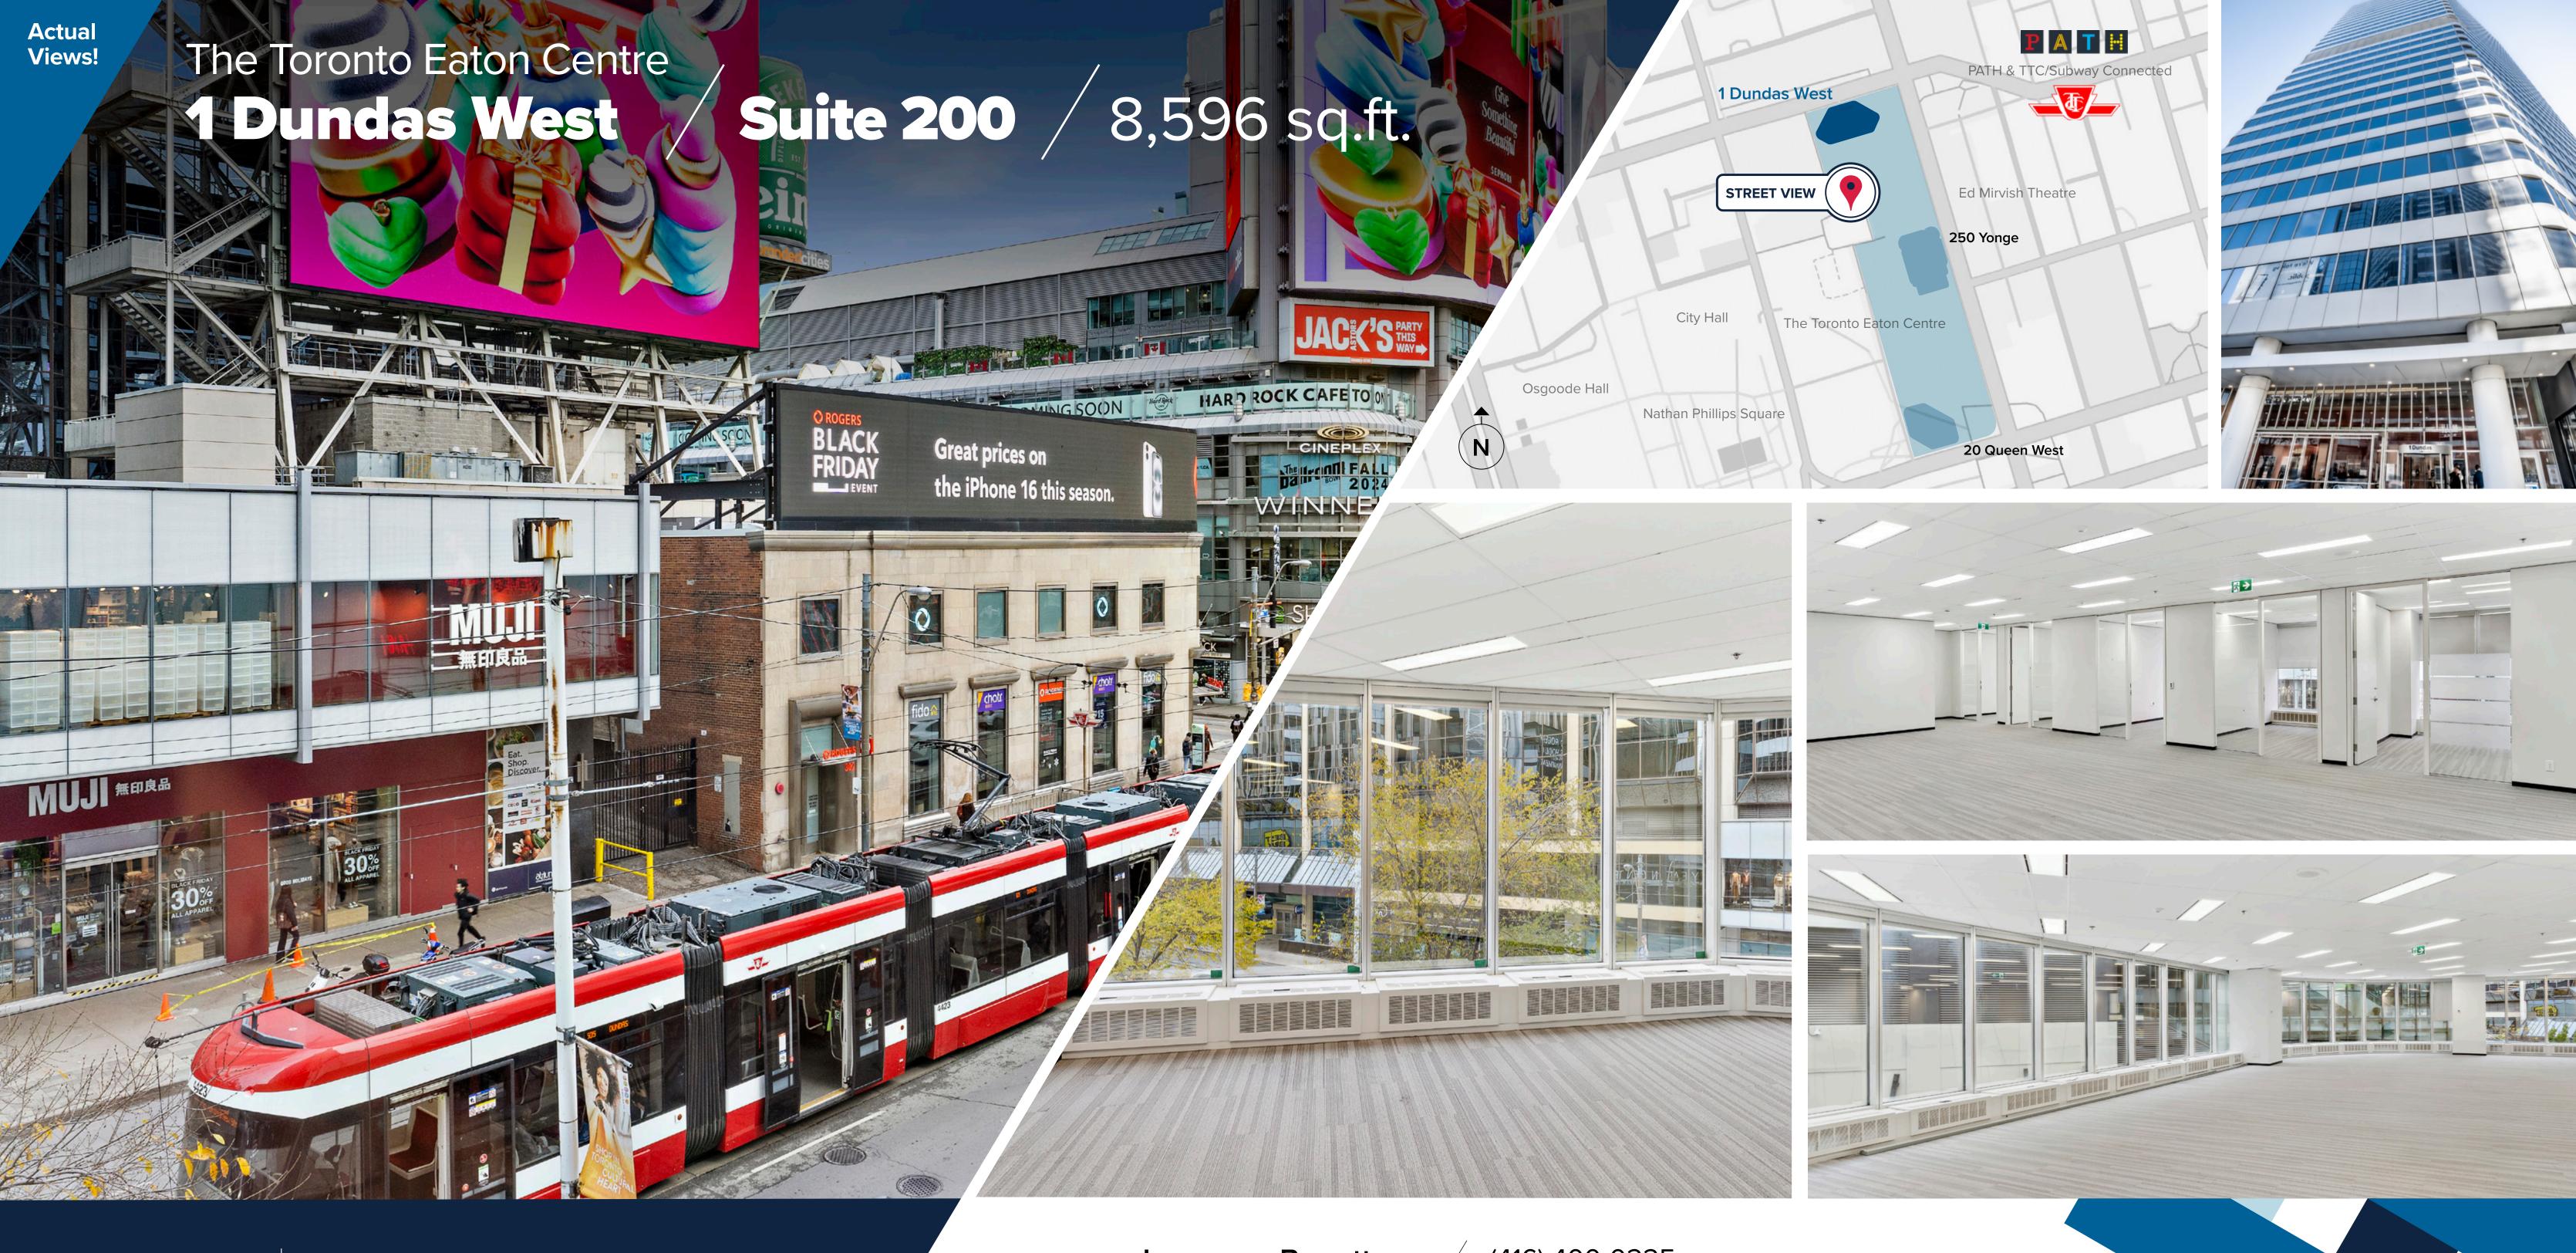

## The Toronto Eaton Centre

## 1 Dundas West

Suite 200 / 8,596 sq.ft.

At the heart of shopping and commerce, Suite 200 boasts a bright and versatile layout fostering collaboration. Privacy features include individual offices, open-concept work areas, elegant glass-enclosed boardrooms, and a spacious kitchenette which all deliver convenience and functionality in Toronto's most vibrant commercial hubs.

- **★** Direct PATH and subway access with a **Transit Score of 100 and Walk Score of 97**
- **★** Highly accessible for drivers, cyclists, transit users and pedestrians
- **★** First class property management services