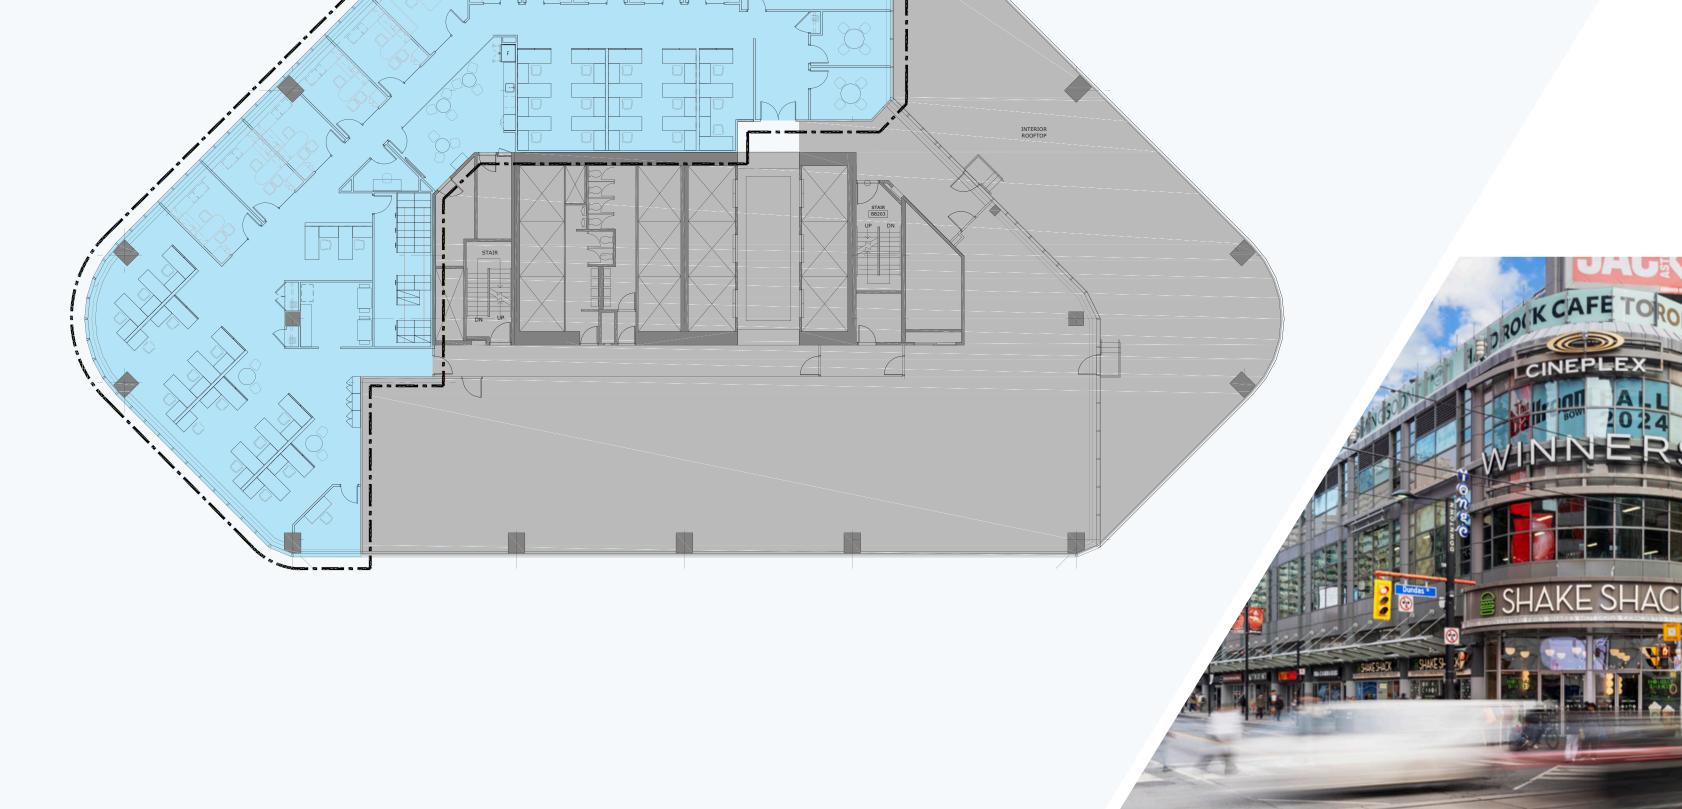

## 1 Dundas West

Suite 200 / 8,596 sq.ft.

At the heart of shopping and commerce, Suite 200 boasts a bright and versatile layout fostering collaboration. Privacy features include individual offices, open-concept work areas, elegant glass-enclosed boardrooms, and a spacious kitchenette which all deliver convenience and functionality in Toronto's most vibrant commercial hubs.