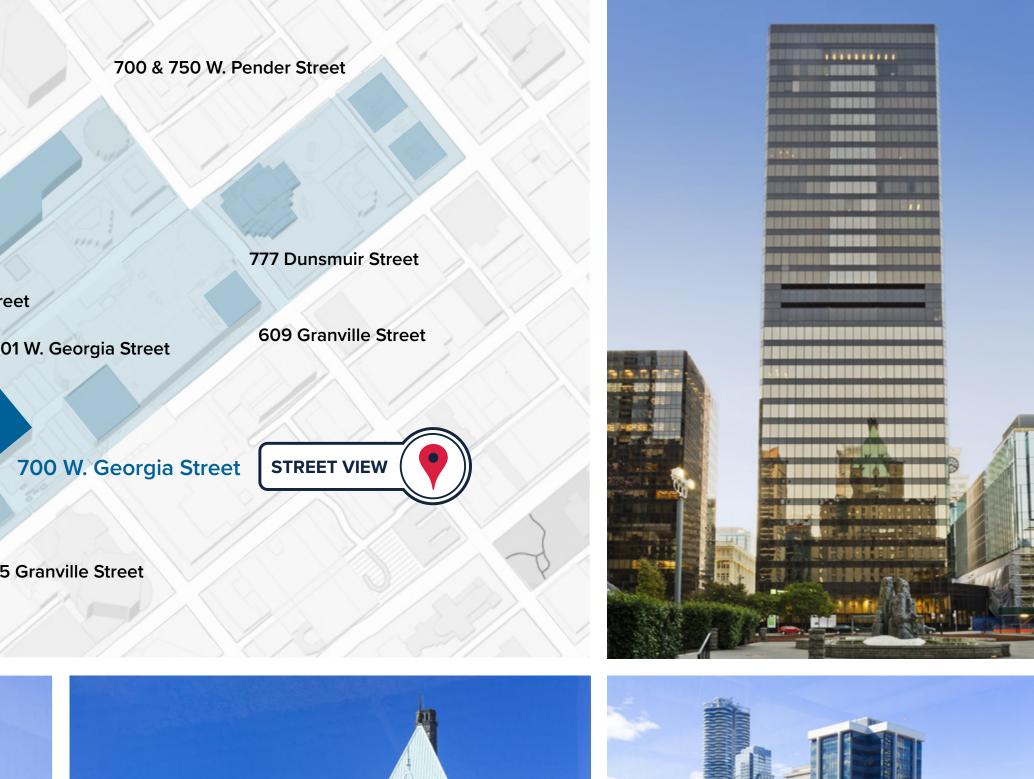

# 700 West Georgia Street / Suite 500 / 16,415 sq.ft.

885 W. Georgia Street

701 W. Georgia Street

725 Granville Street

Actual Views!

> Lou Ficocelli Vice President, Leasing 604-630-5307 lou.ficocelli@cadillacfairview.com