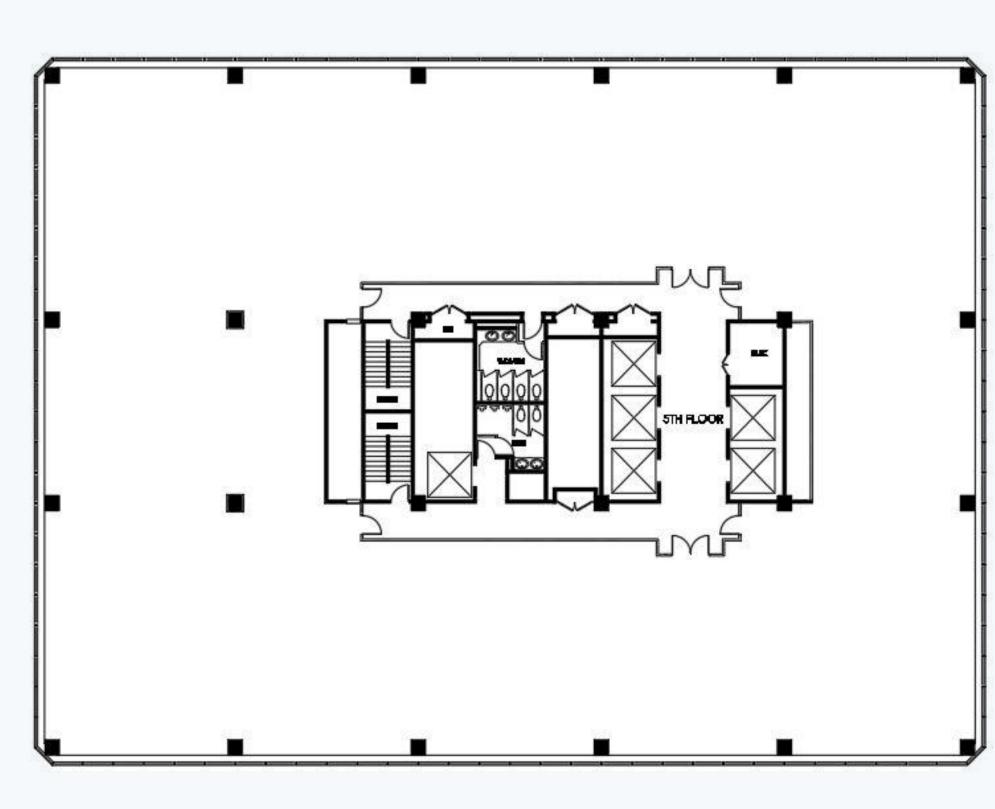

# Fully improved, efficient full floor with predominantly open area.

Additional Rent (2025 Estimates): \$29.26 sq.ft.