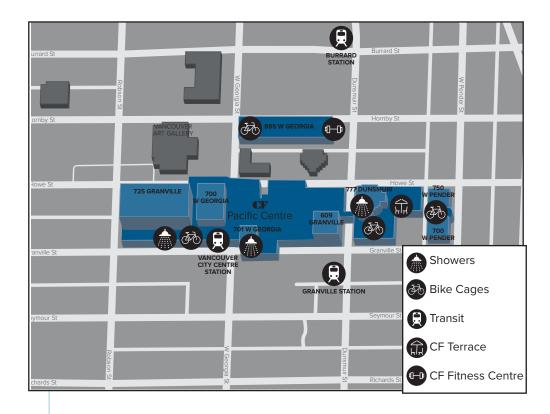

#### **Bike Storage Locations**

At Pacific Centre we have secure bicycle storage within one block of your office building. These storage areas have racks to secure your bike and day-use lockers for storing your travel gear.

- 777 Dunsmuir | P1 level, opposite the loading dock
- 700 and 750 W Pender | P1 level, at the bottom of the ramp
- Pacific Centre South Parkade | underneath 700 W Georgia, P1 level, on either sides to the Canada Line elevator
- HSBC Building Parkade | P1 level, adjacent to the parking vestibule

#### **CF Fitness Centre**

The CF Fitness Centre at 885 W. Georgia is available to all Pacific Centre and HSBC Building Office tenants.

Here you will find top of the line fitness equipment including treadmills, weight lifting machines, yoga studio, Peloton bikes and newly appointed shower and change room facilities with complimentary towel service. Gym hours are Monday to Friday, 6:00 am to 6:00 pm.

#### **CF** Terrace

The CF Terrace at 777 Dunsmuir is available to all Pacific Centre and HSBC Building Office tenants.

Within the amenity there is a large scale yoga mat, bocce court, tennis court and half basketball court. Tenants will have access to showers and locker rooms equipped with complimentary towel service. Stay and enjoy lunch or have a space to relax in the outdoors.