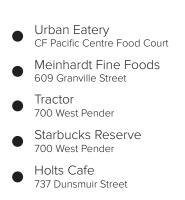

### *urban* eatery

Urban Eatery offers downtown dining at its best. The space incorporates a variety of seating areas and styles from private nooks to plush banquettes and share tables. The Urban Eatery is sure to satisfy with 15 exceptional fresh, fast and multicultural food offerings all within CF Pacific Centre W: cfeats.ca

#### Food & Drinks

**Bistro Verde** 799 Robson Street

885 W Georgia Street

Scuié Italian Bakery Caffé

799 Robson Street

Take 5 Café 609 Granville Street