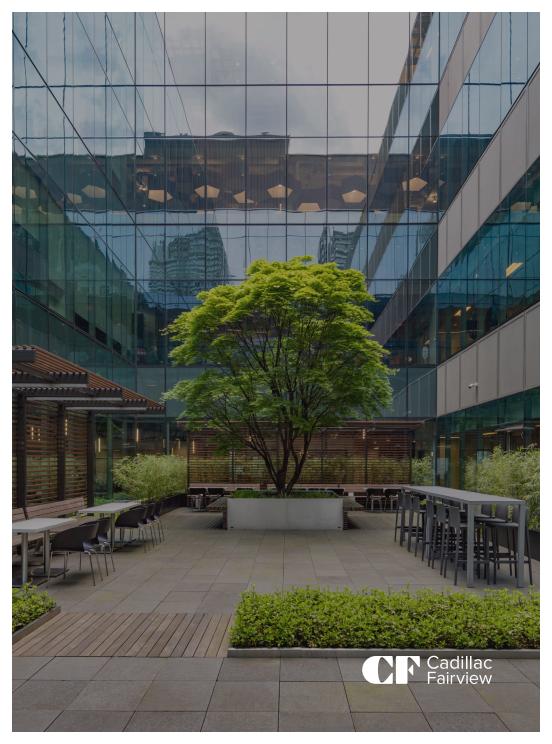

#### **CF** Terrace

The CF Terrace at 777 Dunsmuir is available to all Pacific Centre and HSBC Building Office tenants.

Within the amenity there is a large scale yoga mat, bocce court, tennis court and half basketball court. Tenants will have access to showers and locker rooms equipped with complimentary towel service. Stay and enjoy lunch or have a space to relax in the outdoors.