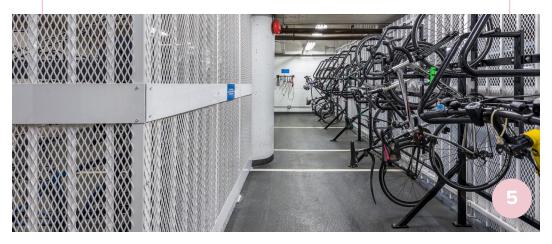

#### **Bike Storage Locations**

At Pacific Centre we have secure bicycle storage within one block of your office building. These storage areas have racks to secure your bike and day-use lockers for storing your travel gear.

- 777 Dunsmuir | P1 level, opposite the loading dock
- 700 and 750 W Pender | P1 level, at the bottom of the ramp
- Pacific Centre South Parkade | underneath 700 W Georgia, P1 level, on either sides to the Canada Line elevator
- HSBC Building Parkade | P1 level, adjacent to the parking vestibule