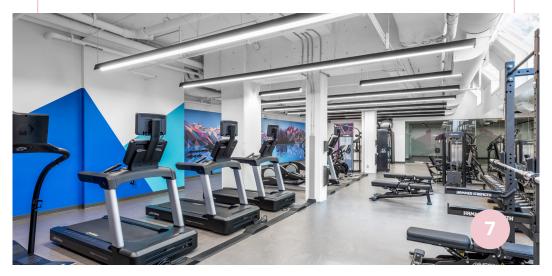

#### **CF Fitness Centre**

The CF Fitness Centre at 885 W. Georgia is available to all Pacific Centre and HSBC Building Office tenants.

Here you will find top of the line fitness equipment including treadmills, weight lifting machines, yoga studio, Peloton bikes and newly appointed shower and change room facilities with complimentary towel service. Gym hours are Monday to Friday, 6:00 am to 6:00 pm.