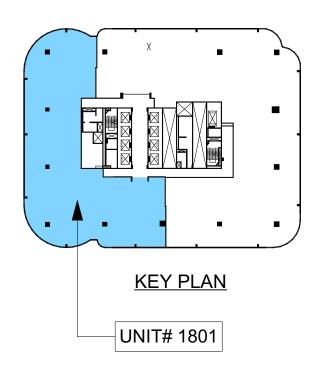

Toronto Eaton Centre

250 Yonge Street Toronto, Ontario UNIT #: 1801 CIVIC #: N/A

Measured Date: 21/12/2020 Prepared Date: 08/01/2021