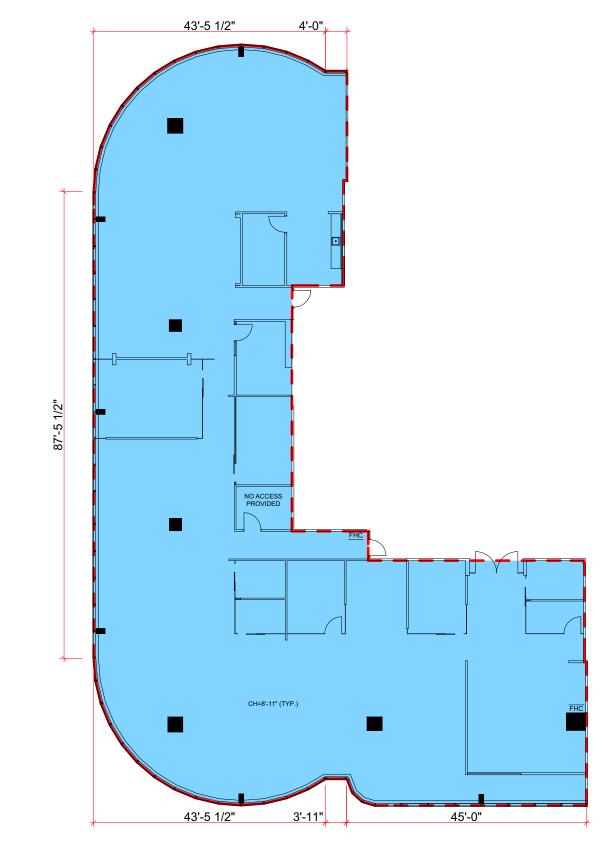

## FLOOR: 18

THE UNIT DEPICTED ABOVE HAS BEEN MEASURED IN ACCORDANCE WITH STANDARDS OF AREA MEASUREMENT AS DEFINED FOR THE BOMA RENTABLE AREA UNDER THE TERMS OF THE CADILLAC FAIRVIEW CORPORATION LIMITED STANDARD FORM LEASE, WITHIN THE LIMITS OF ACCURACY IMPOSED BY SITE CONDITIONS.

USEABLE AREA = 7,924.30 SQ.FT

FLOOR COMMON AREA = 2,466.47 SQ.FT

FLOOR R/U RATIO = 1.1221899 SQ.FT

LEASABLE (RENTABLE) AREA = 8,892.57 SQ.FT

BOMA STANDARD 1980 OFFICE CALCULATION

Area Certificate
Issued: January 8, 2021

Toronto Eaton Centre

250 Yonge Street Toronto, Ontario UNIT #: 1801 CIVIC #: N/A

Measured Date: 21/12/2020 Prepared Date: 08/01/2021