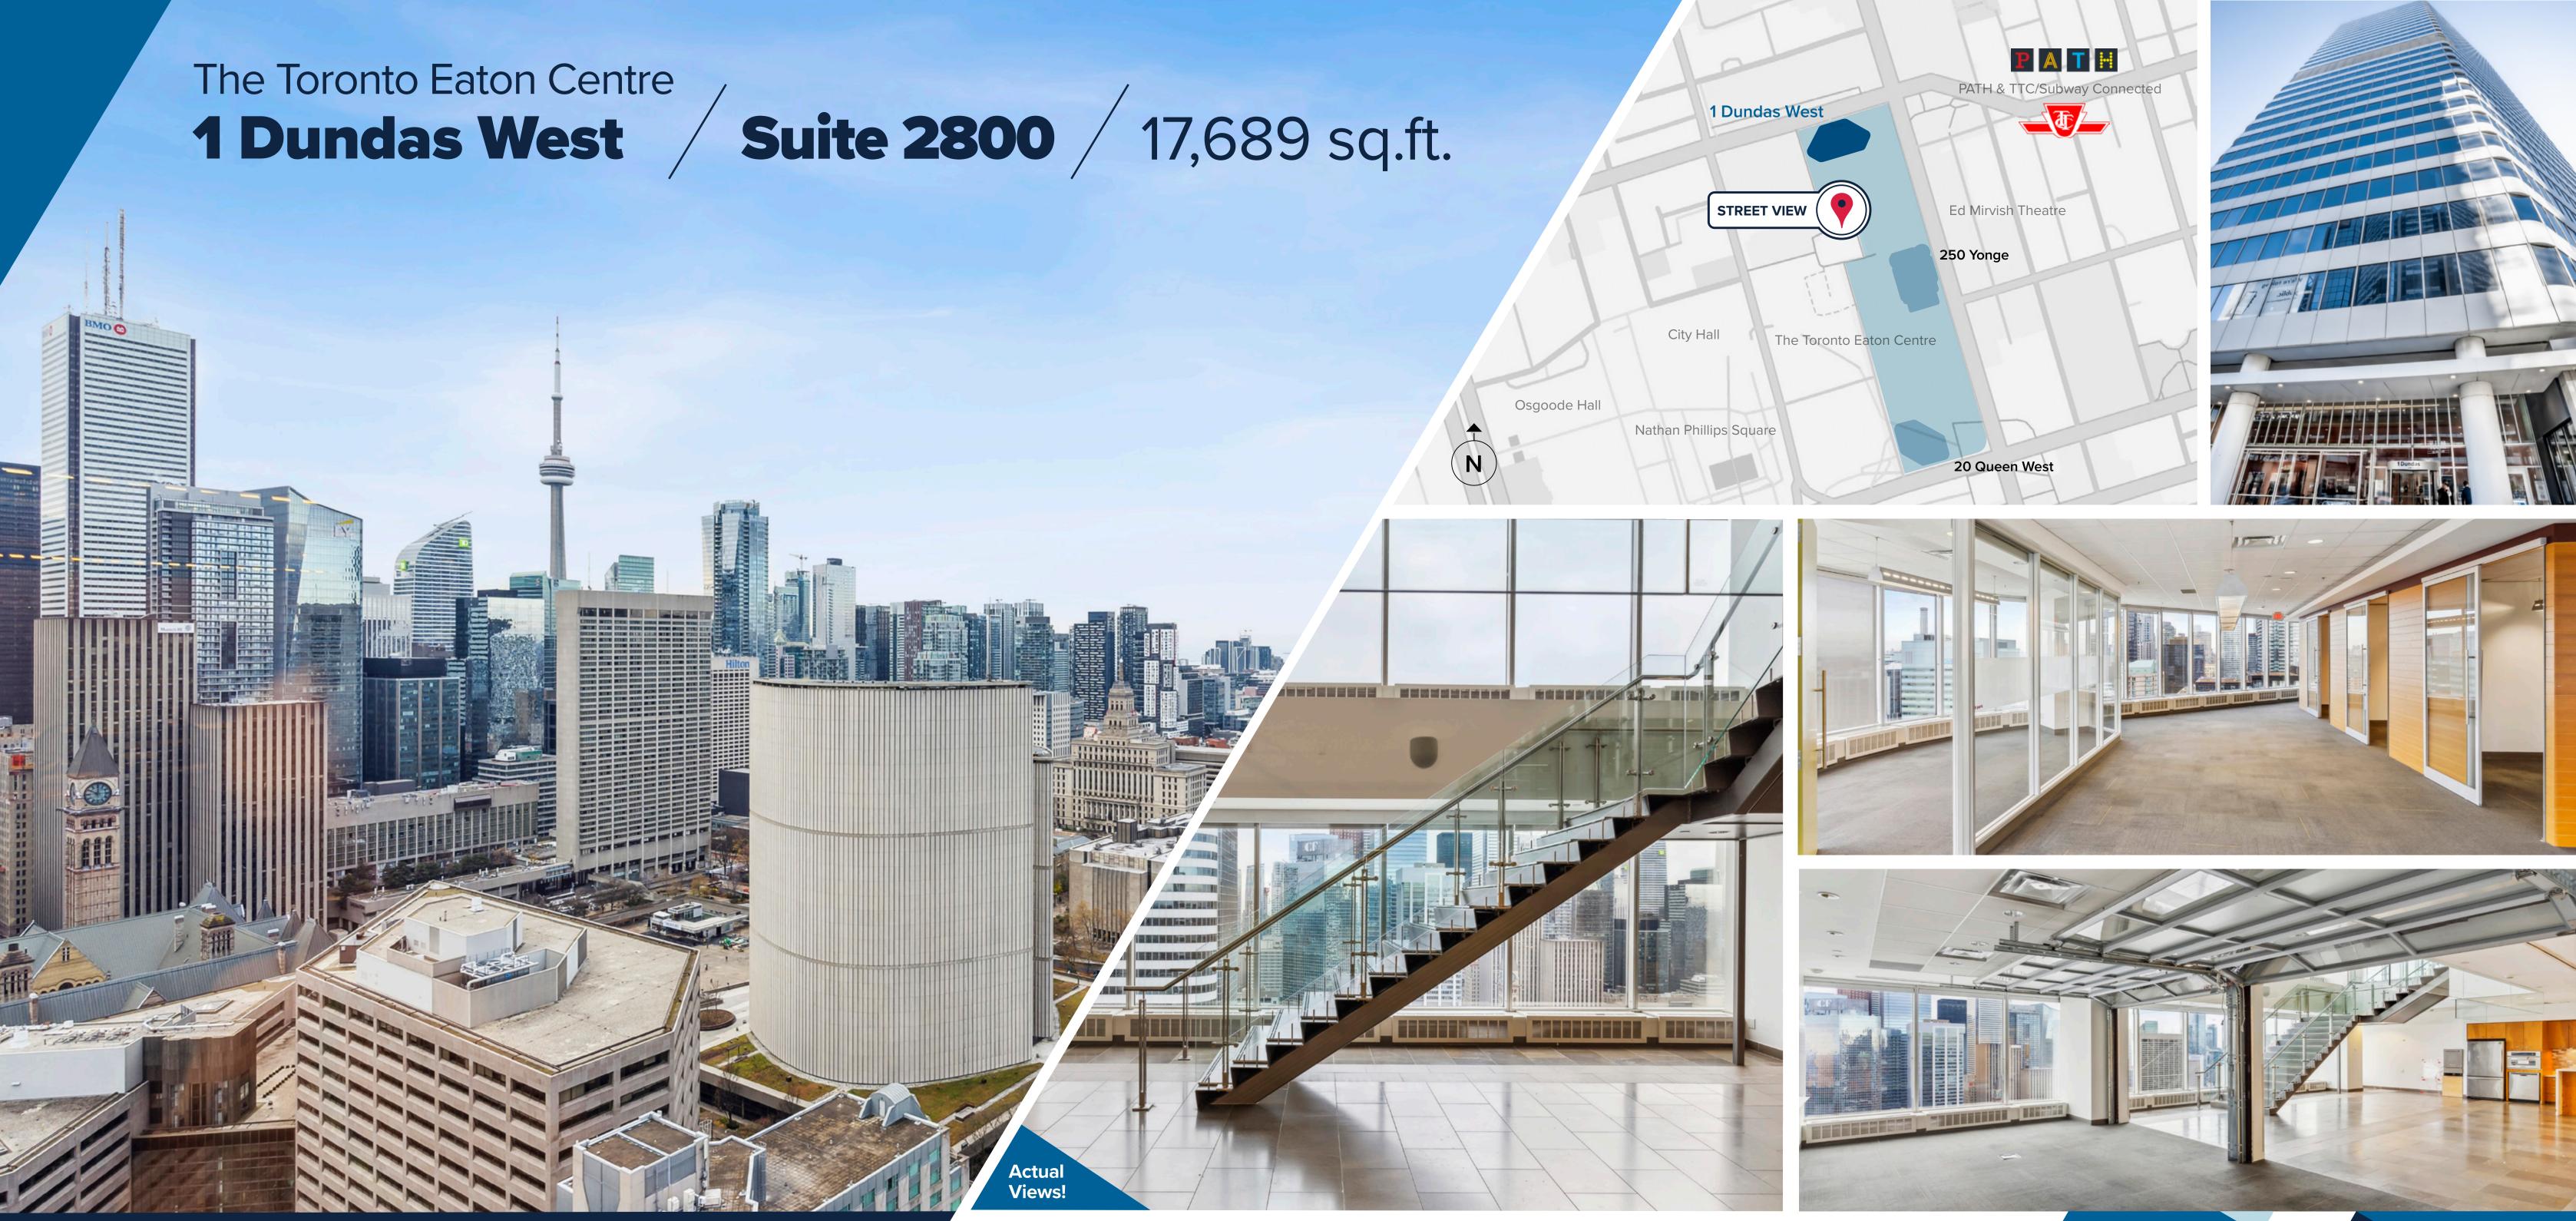

## The Toronto Eaton Centre **1 Dundas West**

Spectacular views and contiguous access to the upper floor, Suite 2800 has it all. The clubhouse feel of the reception area's double garage doors open up to a welcoming common area with kitchen. Tastefully updated and modernized, this A-List office space is built out and work-ready.

**Net Rent:** Starting at \$25.50 sq.ft.

Net & Additional Rent: (2025 Estimates) \$7.75 sq.ft. Realty Taxes: Operating Costs: \$17.95 sq.ft. \$1.30 sq.ft. Utilities:

**Reserved Parking:** 

**Unreserved Parking:** \$333.25 per month/permit \$463.60 per month/permit (\*HST included)