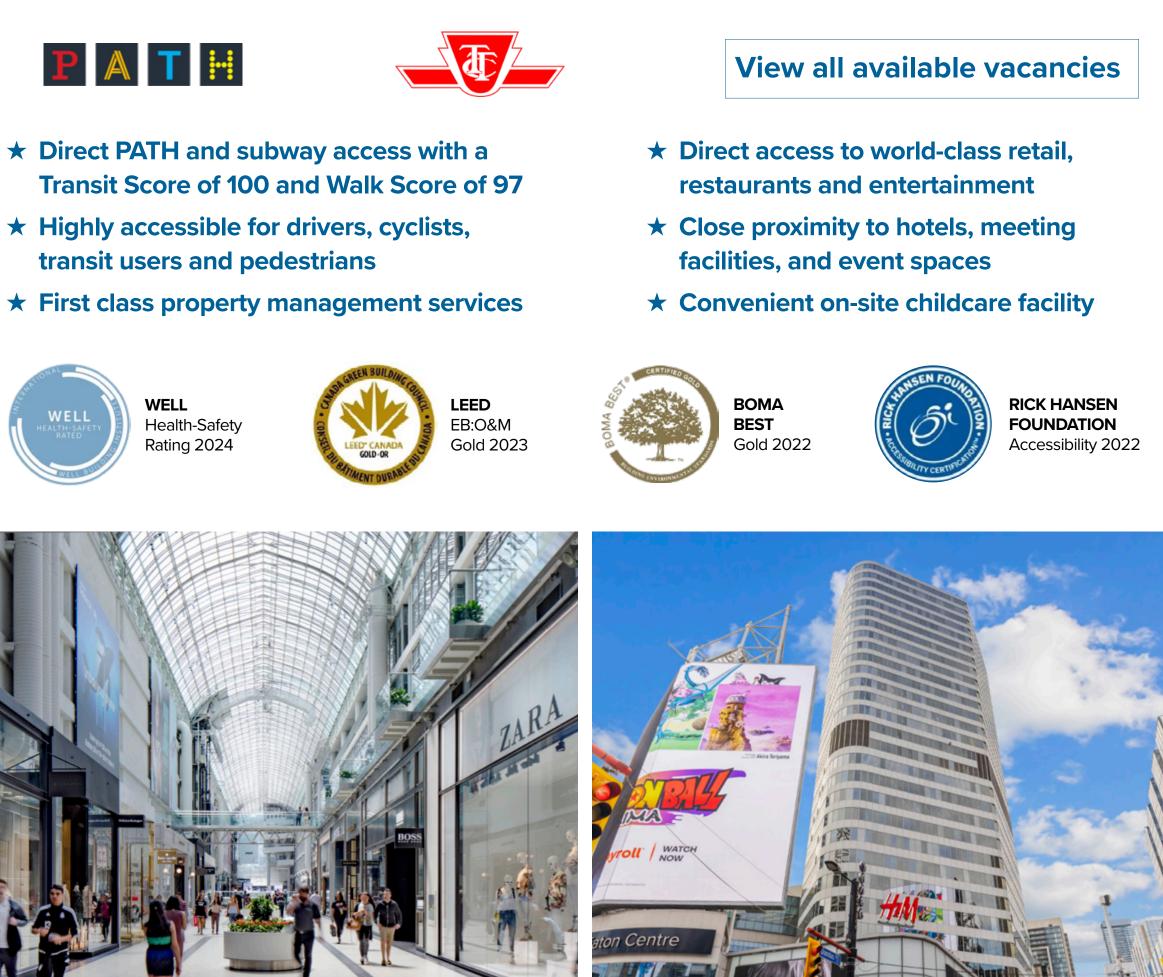

#### **Discover the Heartbeat of Toronto**

Rising 29 storeys above the bustling intersection of Yonge and Dundas, 1 Dundas West is a modern office tower designed to inspire. Its sleek, curved architecture enhances natural light and offers breathtaking city views, creating an energizing workplace. Perfectly positioned near theaters, sports venues, and entertainment hubs, it seamlessly blends work and lifestyle.

- **★** Highly accessible for drivers, cyclists, transit users and pedestrians

WELL Health-Safet Rating 2024

Lawrence Barrett Senior Director, Leasing

(416) 400-0225 lawrence.barrett@cadillacfairview.com