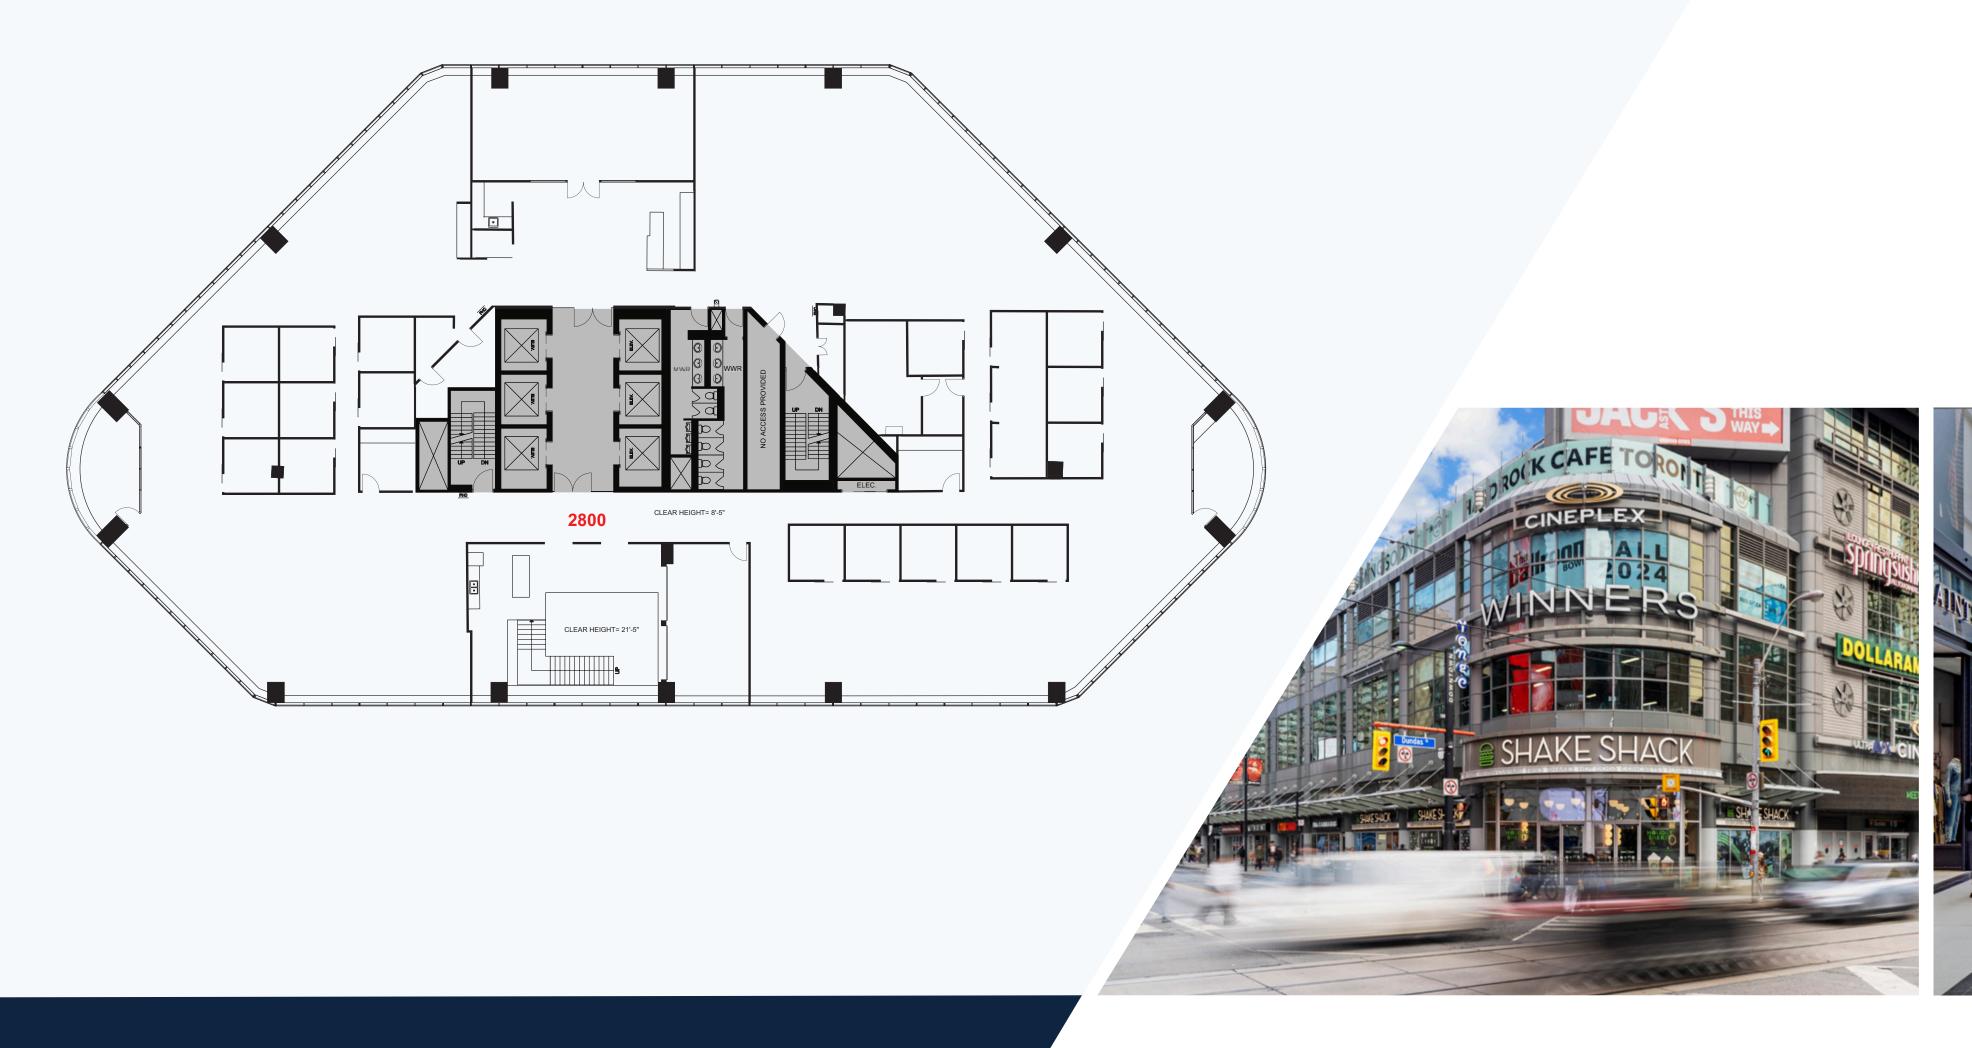

## The Toronto Eaton Centre **1 Dundas West**

Spectacular views and contiguous access to the upper floor, Suite 2800 has it all. The clubhouse feel of the reception area's double garage doors open up to a welcoming common area with kitchen. Tastefully updated and modernized, this A-List office space is built out and work-ready.

Typical Floor Size 17,650 sq. ft. Number of Floors 29