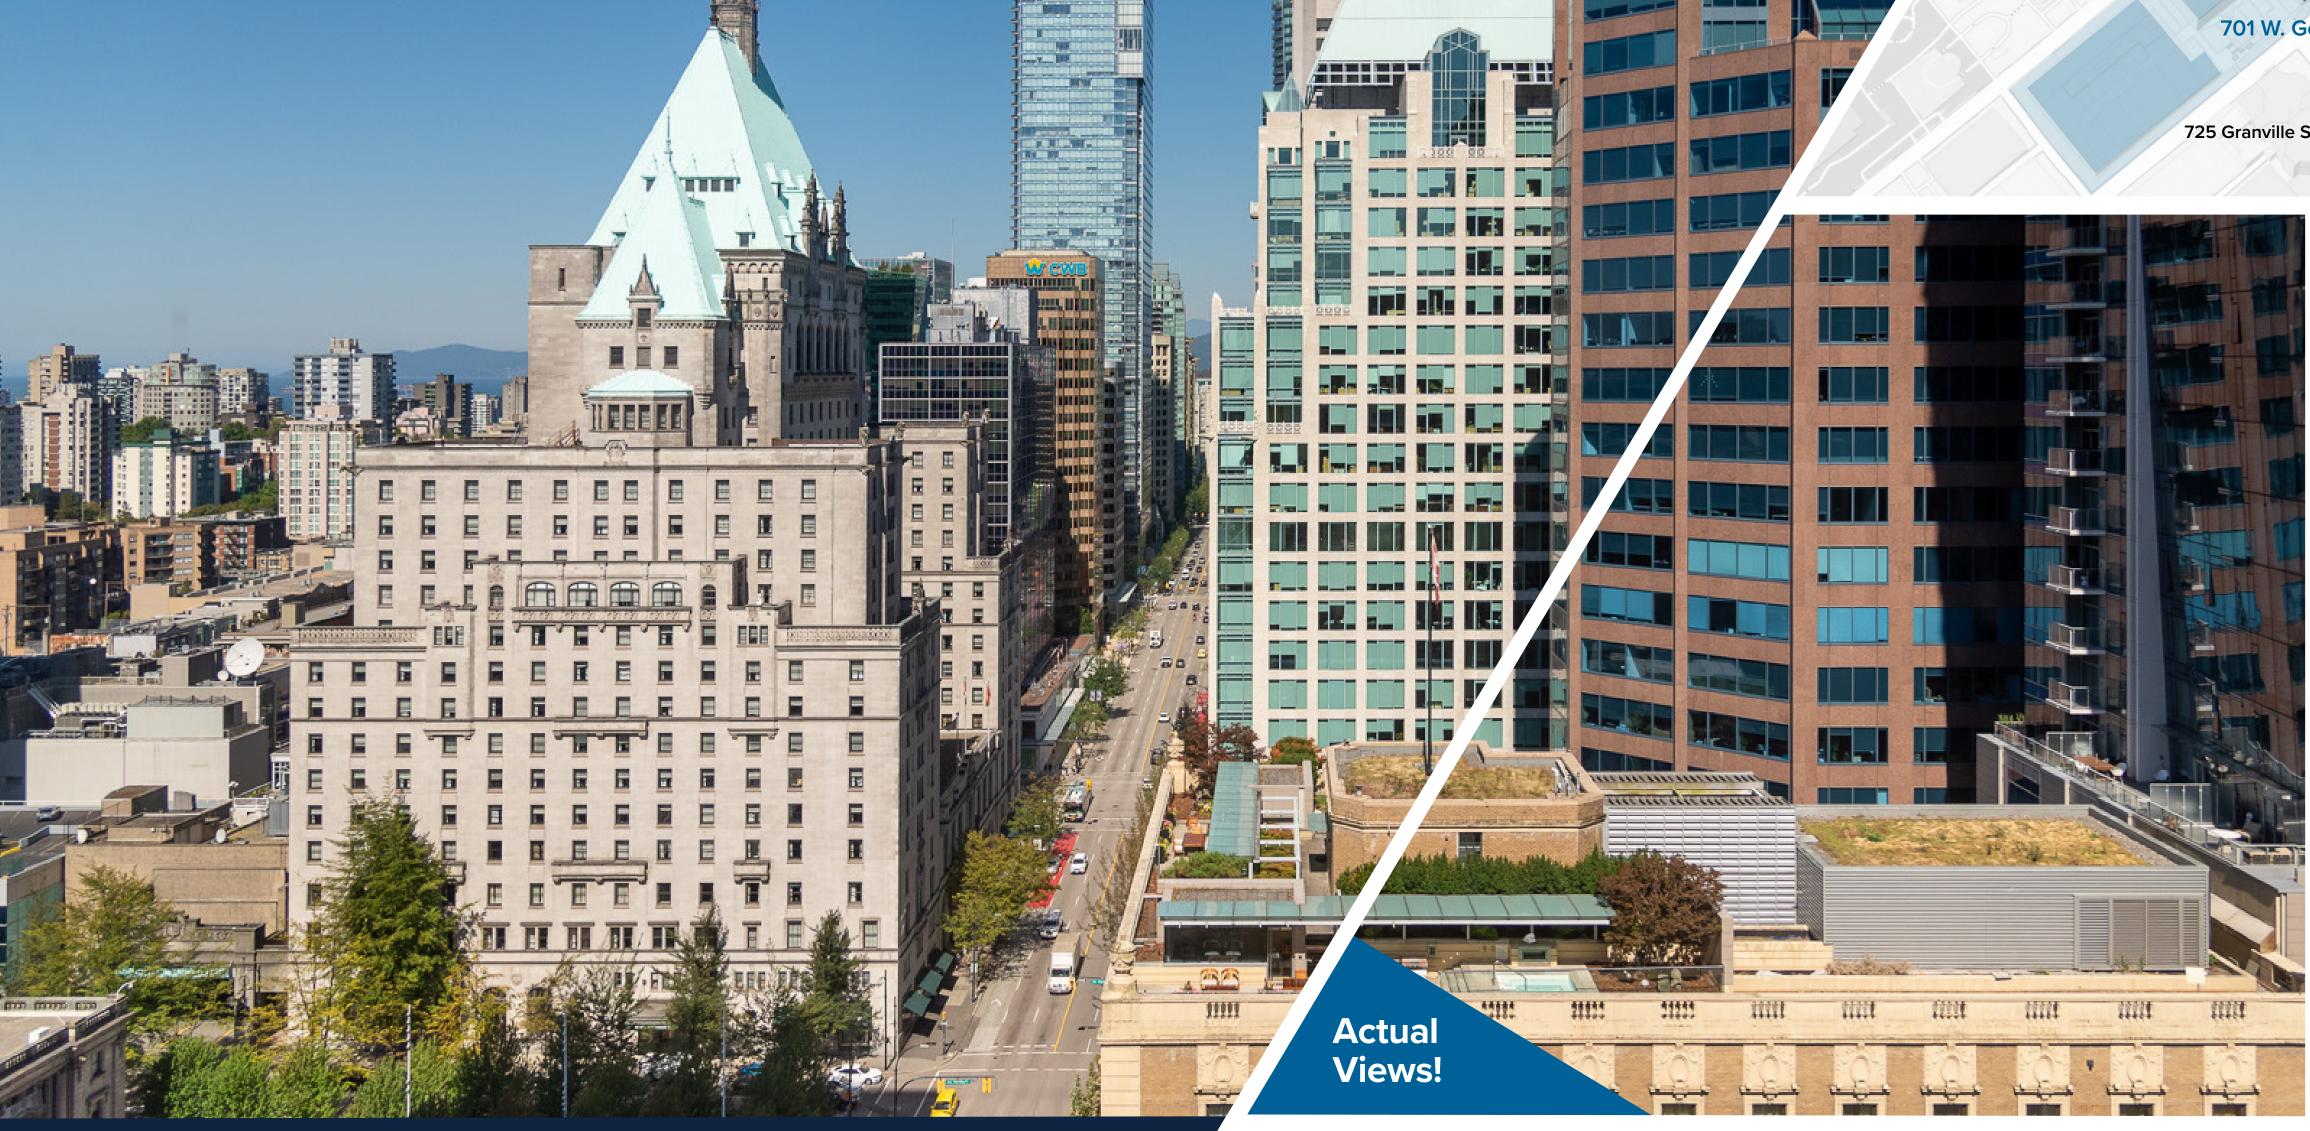

## **Pacific Centre**

701 West Georgia Street

Suite 1700 / 13,486 sq.ft.

At 13,486 sq.ft., Suite 1700 is full floor opportunity and an open canvas to great possibilities. It comes with spectacular views and is in base building condition.