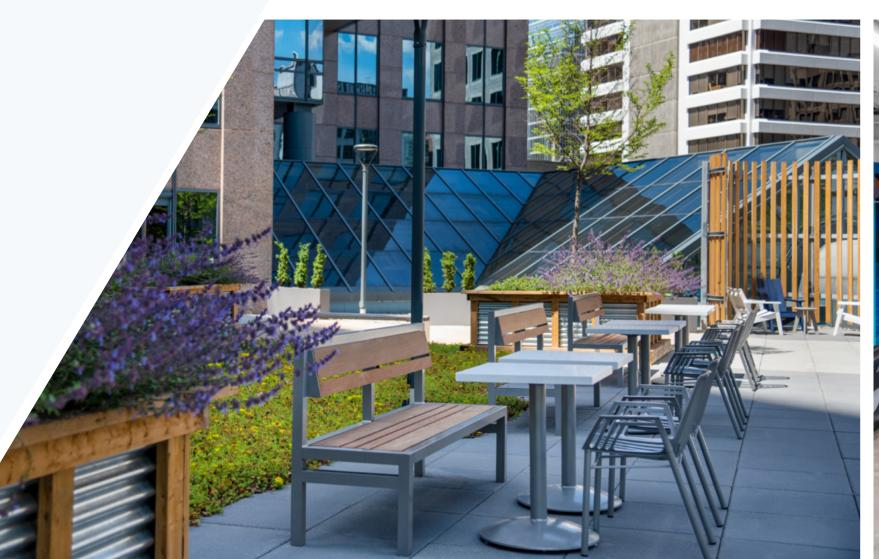

#### **CF Terrace**

A private rooftop amenity with seating that includes a large scale yoga mat, bocce court, tennis court, table tennis, and half basketball court. Tenants also have access to showers and lockers equipped with complimentary towel service.