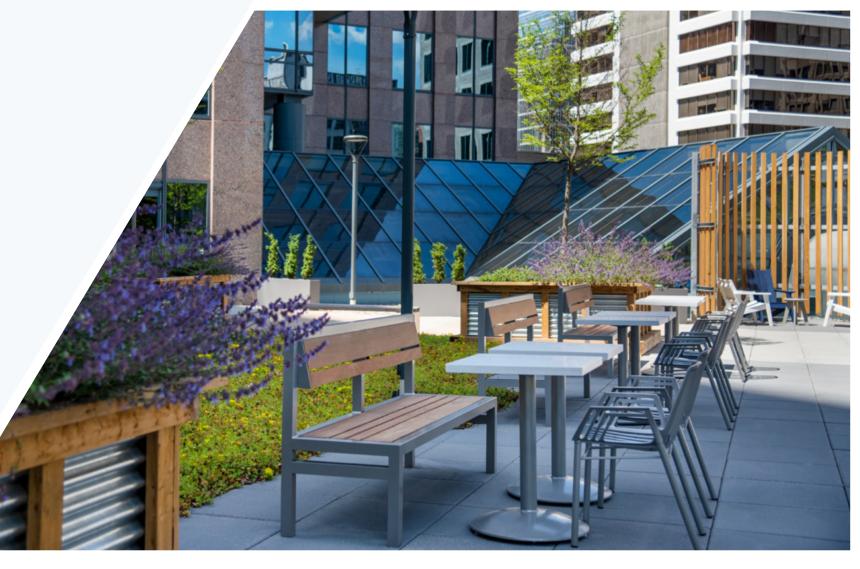

#### **CF Terrace**

A private rooftop amenity with seating that includes a large scale yoga mat, bocce court, tennis court, table tennis, and half basketball court. Tenants also have access to showers and lockers equipped with complimentary towel service.