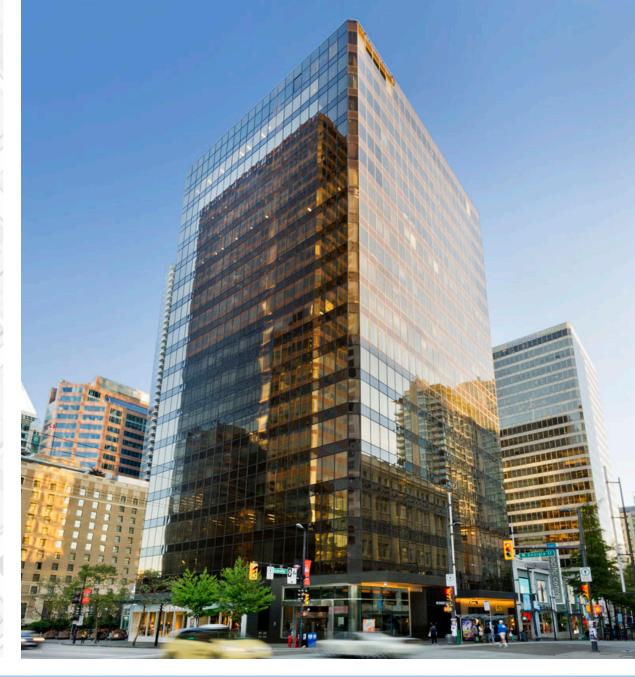

## **Pacific Centre**

701 West Georgia Street

Suite 1700 / 13,486 sq.ft.

At 13,486 sq.ft., Suite 1700 is full floor opportunity and an open canvas to great possibilities. It comes with spectacular views and is in base building condition.