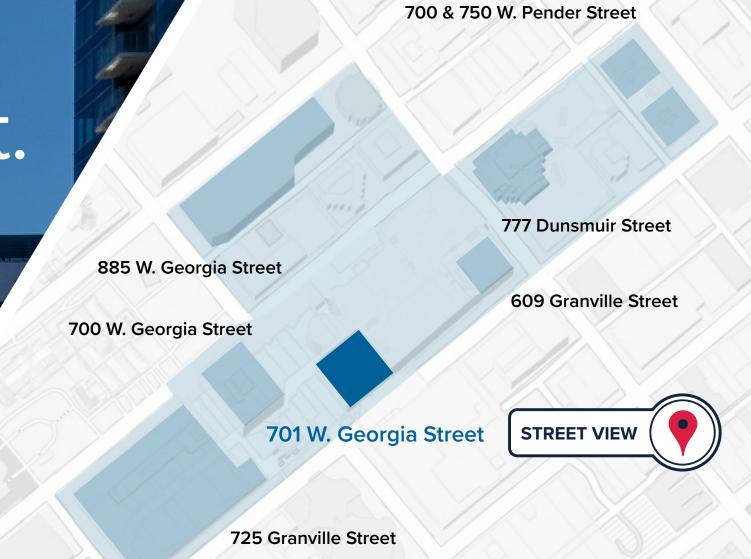

## **Pacific Centre**

701 West Georgia Street

Suite 1700 / 13,486 sq.ft.

At 13,486 sq.ft., Suite 1700 is full floor opportunity and an open canvas to great possibilities. It comes with spectacular views and is in base building condition.