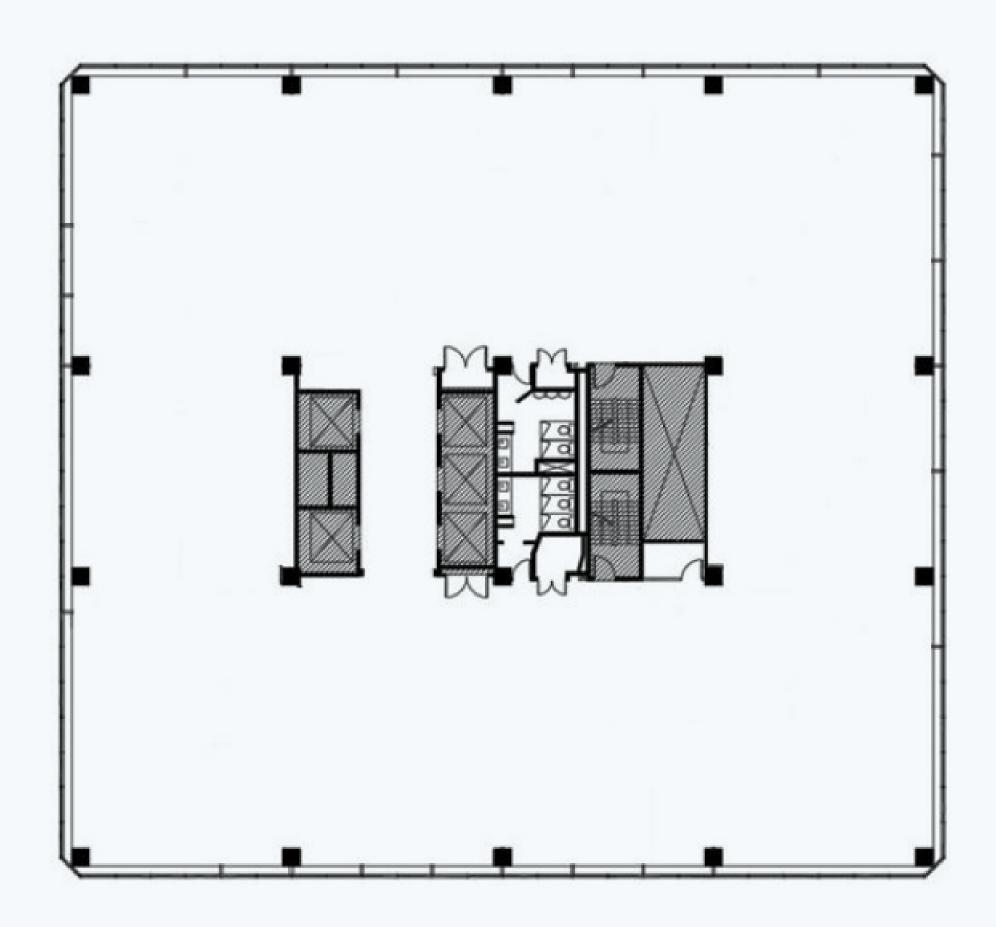

## **Pacific Centre**

701 West Georgia Street

Suite 1700 / 13,486 sq.ft.

At 13,486 sq.ft., Suite 1700 is full floor opportunity and an open canvas to great possibilities. It comes with spectacular views and is in base building condition.